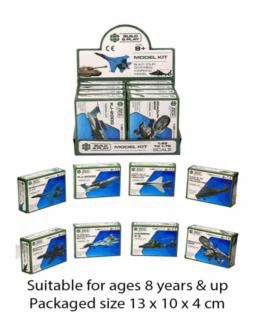

# Inner/ Outer: 24 / 72 **Barcode: Product Code:** 06215 **Description:** MODEL TANK KIT CDU 8 ASSTD Inner/ Outer: 24 / 72 Barcode: **Product Code:** 06938 **Description: CAP GUN** Inner/ Outer: 24 / 96 **Barcode:**

**Product Code:** 

**Description:** 

MODEL FIGHTER PLANE KIT 8 ASSTD

06217







# Product Code:

06239

# **Description:**

MODEL TANK KIT (3 ASST)

# Inner/ Outer:

24 / 72

#### **Barcode:**



#### **Product Code:**

01281

# **Description:**

BANG BANG ROCKET W/LIGHT (2 ASST)

# Inner/ Outer:

24 / 48

# Barcode:





Suitable for ages 8 years & up Packaged size 19 x 13 x 5 cm



Suitable for ages 8 years & up Packaged size 17 x 34 x 6cm