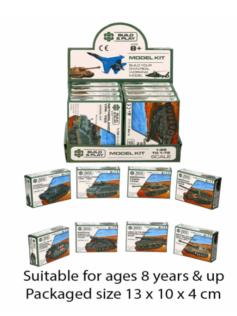

# Inner/ Outer: 24 / 72 **Barcode: Product Code:** 06215 **Description:** MODEL TANK KIT CDU 8 ASSTD Inner/ Outer: 24 / 72 Barcode: **Product Code:** 06938 **Description: CAP GUN** Inner/ Outer: 24 / 96 **Barcode:**

**Product Code:** 

**Description:** 

MODEL FIGHTER PLANE KIT 8 ASSTD

06217







# Product Code:

06239

# **Description:**

MODEL TANK KIT (3 ASST)

# Inner/ Outer:

24 / 72

#### **Barcode:**



#### **Product Code:**

01281

# **Description:**

BANG BANG ROCKET W/LIGHT (2 ASST)

# Inner/ Outer:

24 / 48

# Barcode:





Suitable for ages 8 years & up Packaged size 19 x 13 x 5 cm



Suitable for ages 8 years & up Packaged size 17 x 34 x 6cm