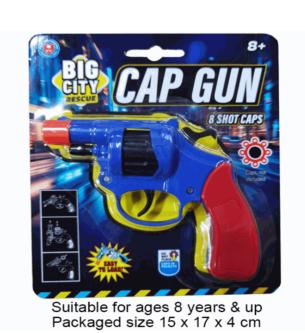

# Inner/ Outer: 24 / 72 **Barcode: Product Code:** 06215 **Description:** MODEL TANK KIT CDU 8 ASSTD Inner/ Outer: 24 / 72 Barcode: **Product Code:** 06938 **Description: CAP GUN** Inner/ Outer: 24 / 96 **Barcode:**