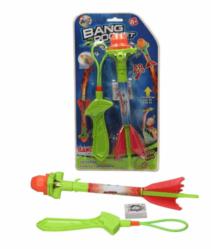

#### **Product Code:**

01281

# **Description:**

BANG BANG ROCKET W/LIGHT (2 ASST)

# Inner/ Outer:

24 / 48