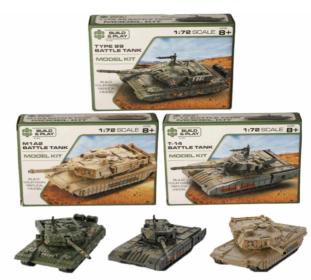

# Product Code:

06239

# **Description:**

MODEL TANK KIT (3 ASST)

# Inner/ Outer:

24 / 72