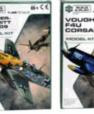

### **Description:**

MODEL PLANE 4 ASSTD

### Inner/ Outer:

24 / 72

Barcode:

Product Code:

07872