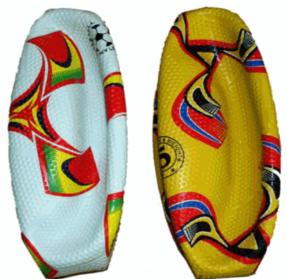

Suitable for ages 6 years & up Packaged size 20 x 22 x 5 cm

06183D

**Description:** 

23CM SOCCER BALL