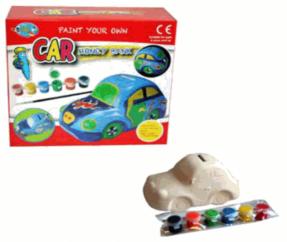

# Product Code:

06269

## **Description:**

PYO CAR MONEY BOX

## Inner/ Outer:

12 / 24

**Barcode:** 

Packaged size 20 x 10 x 3 cm

Suitable for ages 6 years & up Packaged size 20 x 18 x 10 cm