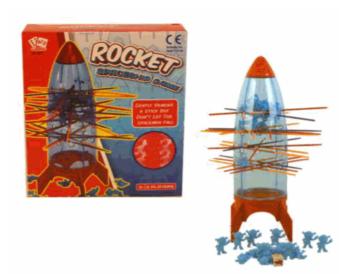

# Inner/ Outer:

12 / 36

Barcode:

Packaged size 14 x 27 x 12 cm

Suitable for ages 8 years & up Packaged size 30 x 20 x 4 cm

Packaged size 22 x 29 x 7 cm

08279

**Description:** 

SPACESHIP GAME

Inner/ Outer:

24 / 72

Barcode:

Packaged size 10 x 26 x 7 cm