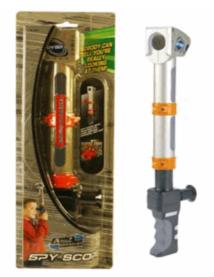

#### Inner/ Outer:

24 / 48

Barcode:



# Product Code:

06218

### **Description:**

MODEL PLANE 4 ASSTD

### Inner/ Outer:

24 / 72

Barcode:



Product Code:

07872

### **Description:**

EGYPTIAN RELICS

Inner/ Outer:

12 / 36

**Barcode:** 





Suitable for ages 6 years & up Packaged size 23 x 20 x 4cm





Suitable for ages 8 years & up Packaged size 13 x 22 x 5 cm



Suitable for ages 6 years & up Packaged size 20 x 20 x 4 cm

06716

**Description:** 

METAL MECHANIC 3 ASSTD

Inner/ Outer:

24 / 48

Barcode:



# Product Code:

09303

**Description:** 

SPYSCOPE

### Inner/ Outer:

12 / 48

Barcode:



**Product Code:** 

06265

## **Description:**

MYO WOODEN ROCKET KIT

Inner/ Outer:

12 / 36

**Barcode:** 





Suitable for ages 6 years & up

> Packaged size 28 x 24 x 4 cm





Packaged size 13 x 38 x 5 cm



Suitable for ages 6 years & up Packaged size 20 x 22 x 5 cm

06183D

**Description:** 

23CM SOCCER BALL

### Inner/ Outer:

12 / 48

Barcode:



# Product Code:

06213

# **Description:**

1:24 MODEL TANK KITS 4 ASSTD

## Inner/ Outer:

12 / 36

# Barcode:



# Product Code:

02113

## **Description:**

ROCKET LAUNCHER

# Inner/ Outer:

12 / 36

Barcode:





Packaged size 14 x 27 x 12 cm



Suitable for ages 8 years & up Packaged size 30 x 20 x 4 cm



Packaged size 22 x 29 x 7 cm

08279

**Description:** 

SPACESHIP GAME

Inner/ Outer:

24 / 72

Barcode:





Packaged size 10 x 26 x 7 cm

# Product Code:

09098

## **Description:**

D/C 1:60 LONDON TAXI & BUS

### Inner/ Outer:

12 / 36

# Barcode:



# Product Code:

06269

## **Description:**

PYO CAR