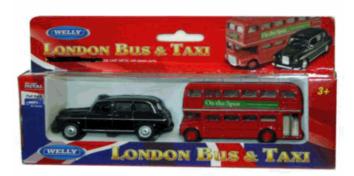

# Product Code:

09098

## **Description:**

D/C 1:60 LONDON TAXI & BUS

### Inner/ Outer:

12 / 36

# Barcode:

# Product Code:

06269