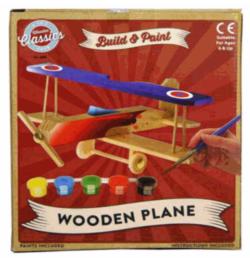

06286

**Description:** 

PYO WOODEN PLANE

#### Inner/ Outer:

24 / 48

Barcode:



# Product Code:

06218

### **Description:**

MODEL PLANE 4 ASSTD

### Inner/ Outer:

24 / 72

Barcode:



Product Code:

07872

### **Description:**

EGYPTIAN RELICS

Inner/ Outer:

12 / 36

**Barcode:** 





Suitable for ages 6 years & up Packaged size 23 x 20 x 4cm





Suitable for ages 8 years & up Packaged size 13 x 22 x 5 cm



Suitable for ages 6 years & up Packaged size 20 x 20 x 4 cm

06716

**Description:** 

METAL MECHANIC 3 ASSTD

Inner/ Outer:

24 / 48

Barcode:



# Product Code:

09303

**Description:** 

SPYSCOPE

### Inner/ Outer:

12 / 48

Barcode:



**Product Code:** 

06265

## **Description:**

MYO WOODEN ROCKET KIT

Inner/ Outer:

12 / 36

**Barcode:** 





Suitable for ages 6 years & up

> Packaged size 28 x 24 x 4 cm





Packaged size 13 x 38 x 5 cm



Suitable for ages 6 years & up Packaged size 20 x 22 x 5 cm

06183D

**Description:** 

23CM SOCCER BALL

### Inner/ Outer:

12 / 48

Barcode:



# Product Code:

06213

# **Description:**

1:24 MODEL TANK KITS 4 ASST