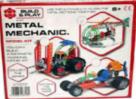

06716

**Description:** 

METAL MECHANIC 3 ASSTD

Inner/ Outer:

24 / 48

Barcode: