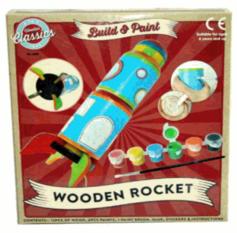

## **Description:**

MYO WOODEN ROCKET KIT

Inner/ Outer:

12 / 36

**Barcode:** 

Suitable for ages 6 years & up

> Packaged size 28 x 24 x 4 cm

Packaged size 13 x 38 x 5 cm