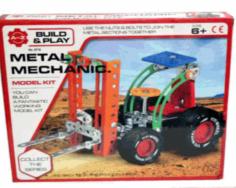

06716

**Description:** 

METAL MECHANIC 3 ASSTD

Inner/ Outer:

24 / 48

Barcode: