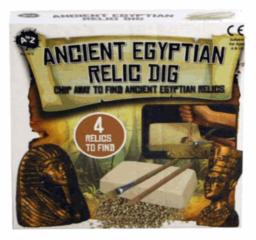

### **Description:**

EGYPTIAN RELICS

Inner/ Outer:

12 / 36

**Barcode:** 

Suitable for ages 6 years & up Packaged size 23 x 20 x 4cm

Suitable for ages 8 years & up Packaged size 13 x 22 x 5 cm

Suitable for ages 6 years & up Packaged size 20 x 20 x 4 cm