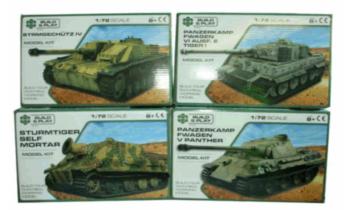

# **Description:**

1:24 MODEL TANK KITS 4 ASSTD

## Inner/ Outer:

12 / 36

# Barcode:

# Product Code:

02113