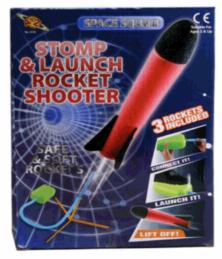

# Product Code:

02113

## **Description:**

ROCKET LAUNCHER

# Inner/ Outer:

12 / 36

Barcode:

Packaged size 14 x 27 x 12 cm

Suitable for ages 8 years & up Packaged size 30 x 20 x 4 cm

Packaged size 22 x 29 x 7 cm

08279

**Description:** 