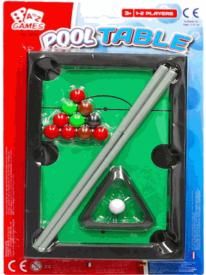

01690

Description: DINO EXCAVATION KIT (12 ASST) CDU

Inner/ Outer:

12 / 96

Barcode:



# Product Code:

08810

# **Description:**

POOL TABLE

## Inner/ Outer:

24 / 72

Barcode:



Product Code:

06212

**Description:** 

MODEL FIGHTER PLANE BRICKS 5ASST

Inner/ Outer:

24 / 72

**Barcode:** 







Suitable for ages 6 years & up Packaged size 7 x 14 x 4 cm



Packaged size 19 x 29 x 2 cm



Packaged size 14 x 11 x 4 cm

01693

#### **Description:**

DINOSAUR WORLD (12 ASST) CDU

## Inner/ Outer:

24 / 96

Barcode:



# Product Code:

06200

## **Description:**

WOODEN PLANE KIT (2 ASST)

#### Inner/ Outer:

24 / 72

# Barcode:



# Product Code:

02383

## **Description:**

GROWING ALIEN UFO CDU

# Inner/ Outer:

12 / 72

**Barcode:** 







Packaged size 8 x 15 x 3 cm



Suitable for ages 6 years & up Packaged size 21 x 17 x 1 cm



Packaged size 9 x 5 x 10 cm

07719

**Description:** 

TRANSFORMING ROBOT 3 ASSTD

## Inner/ Outer:

24 / 96

Barcode:



## **Product Code:**

02173

## **Description:**

CONSTRUCTION BLOCKS 4 ASSTD

#### Inner/ Outer:

24 / 72

Barcode:



## Product Code:

06092

# **Description:**

TRY ME GRENADE LIGHT & SOU