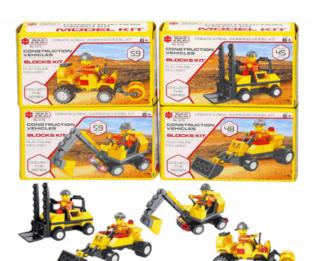

## **Product Code:**

02173

## **Description:**

CONSTRUCTION BLOCKS 4 ASSTD

#### Inner/ Outer:

24 / 72

Barcode: