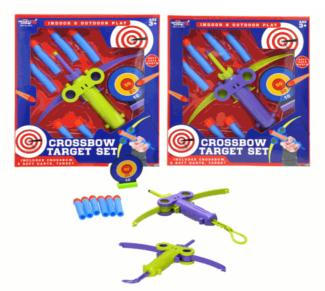

& up Packaged size 17 x 13 x 4 cm

01761

**Description:** 

PYO DINOSAUR 2 ASST

Inner/ Outer:

18 / 36

Barcode:



## Product Code:

06236

## **Description:**

3D FOAM PLANE KIT (4PCS)

#### Inner/ Outer:

16 / 48

Barcode:



## Product Code:

01233

# **Description:**

METAL MECHANIC 6 IN 1 (2 ASST)

# Inner/ Outer:

24 / 48

**Barcode:** 





Packaged size 21 x 25 x 3 cm



Packaged size 21 x 30 x 1 cm



Packaged size  $20 \times 16 \times 3 \text{ cm}$ Suitable for ages 6 years & up

08313

**Description:** 

CROSSBOW TARGET GAME

#### Inner/ Outer:

18 / 36

Barcode:



# Product Code:

08087

# **Description:**

POP UP DINOSAUR

#### Inner/ Outer:

12 / 36

# Barcode:



# Product Code:

02119

# **Description:**

ROCKET LAUNCHER

# Inner/ Outer:

16 / 48

#### **Barcode:**





Packaged size 25 x 29 x 3 cm



Packaged size 10 x 15 x 10 cm



Packaged size 16 x 20 x 6 cm

08032

**Description:** 

POOL TABLE

## Inner/ Outer:

16 / 48

Barcode:







Packaged size 38 x 20 x 4 cm

# Product Code:

07713

# **Description:**

TRANSFORMING ROBOT CAR 4 ASSTD

# Inner/ Outer:

18 / 36

Barcode:





Packaged size 23 x 19 x 5 cm