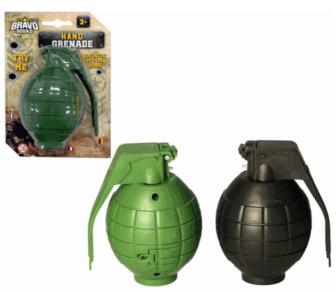

# **Description:**

TRY ME GRENADE LIGHT & SOUND (2ASST)

# Inner/ Outer:

24 / 96

**Barcode:** 

Packaged size 12 x 16 x 5 cm

Suitable for ages 6 years & up Packaged size 15 x 10 x 5 cm

Packaged size 18 x 12 x 6 cm

07002