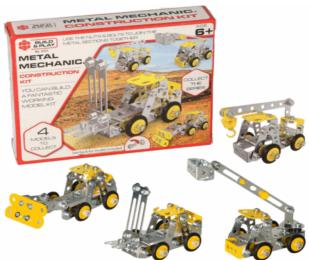

# **Description:**

METAL MECHANIC CONSTRUCTION (4 ASSTD)

# Inner/ Outer:

24 / 72

**Barcode:** 

Suitable for ages 6 years & up Packaged size 21 x 15 x 4 cm

Packaged size 17 x 13 x 4 cm Suitable for ages 6 years & up

Suitable for ages 6 Years & up Packaged size 17 x 13 x 4 cm