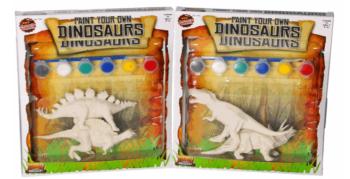

TOR 2 ASSTD

#### Inner/ Outer:

24 / 72

Barcode:



## Product Code:

06715

# **Description:**

METAL MECHANIC CARS (4 ASSTD)

## Inner/ Outer:

24 / 72

Barcode:



Product Code:

06721

# **Description:**

METAL MECHANIC CONSTRUCTION (4 ASSTD)

# Inner/ Outer:

24 / 72

**Barcode:** 







Suitable for ages 6 years & up Packaged size 21 x 15 x 4 cm



Packaged size 17 x 13 x 4 cm Suitable for ages 6 years & up



Suitable for ages 6 Years & up Packaged size 17 x 13 x 4 cm

01761

**Description:** 

PYO DINOSAUR 2 ASST

Inner/ Outer:

18 / 36

Barcode:



## Product Code:

06236

## **Description:**

3D FOAM PLANE KIT (4PCS)

#### Inner/ Outer:

16 / 48

Barcode:



## Product Code:

01233

# **Description:**

METAL MECHANIC 6 IN 1 (2 ASST)

# Inner/ Outer:

24 / 48

**Barcode:** 





Packaged size 21 x 25 x 3 cm



Packaged size 21 x 30 x 1 cm



Packaged size  $20 \times 16 \times 3 \text{ cm}$ Suitable for ages 6 years & up

08313

**Description:** 

CROSSBOW TARGET GAME

#### Inner/ Outer:

18 / 36

Barcode:



# Product Code:

08087

# **Description:**

POP UP DINOSAUR

#### Inner/ Outer:

12 / 36

# Barcode:



# Product Code:

02119

# **Description:**

ROCKET LAUNCHER

# Inner/ Outer:

16 / 48

#### **Barcode:**





Packaged size 25 x 29 x 3 cm



Packaged size 10 x 15 x 10 cm



Packaged size 16 x 20 x 6 cm

08032

**Description:** 

POOL TABLE

## Inner/ Outer:

16 / 48

Barcode:







Packaged size 38 x 20 x 4 cm

# Product Code:

07713

# **Description:**

TRANSFORMING ROBOT CAR 4 ASSTD

# Inner/ Outer:

18 / 36

Barcode:





Packaged size 23 x 19 x 5 c