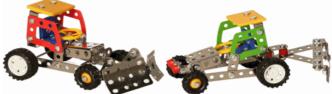

# **Description:**

METAL MECHANIC CARS (4 ASSTD)

## Inner/ Outer:

24 / 72

Barcode:

Product Code:

06721