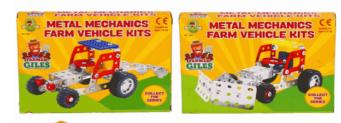

#### **Description:**

METAL MECHANIC FARM TRACTOR 2 ASSTD

#### Inner/ Outer:

24 / 72

Barcode:

## Product Code:

06715