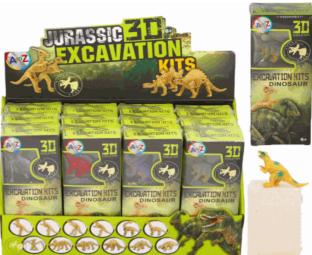

01690

Description: DINO EXCAVATION KIT (12 ASST) CDU

Inner/ Outer:

12 / 96

Barcode: