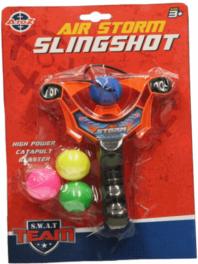

## Product Code:

01296

#### **Description:**

SLING SHOT

## Inner/ Outer:

24 / 72

Barcode:

Product Code:

06713