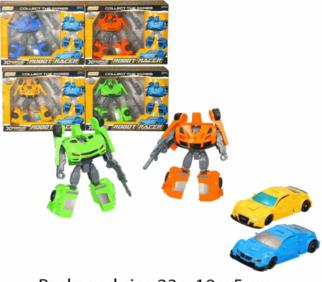

# **Description:**

TRANSFORMING ROBOT CAR 4 ASSTD

# Inner/ Outer:

18 / 36

Barcode:

Packaged size 23 x 19 x 5 cm