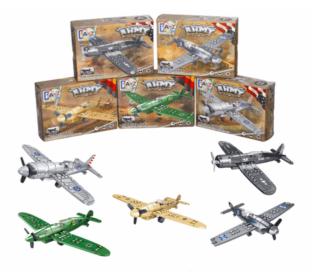

## Inner/ Outer:

24 / 72

Barcode:

Product Code:

06212

**Description:** 

MODEL FIGHTER PLANE BRICKS 5ASST

Inner/ Outer: