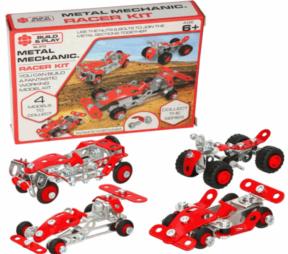

# **Description:**

METAL MECHANIC 6 IN 1 (2 ASST)

# Inner/ Outer:

24 / 48

**Barcode:** 

Packaged size 21 x 25 x 3 cm

Packaged size 21 x 30 x 1 cm

Packaged size  $20 \times 16 \times 3 \text{ cm}$ Suitable for ages 6 years & up

08313

**Description:** 