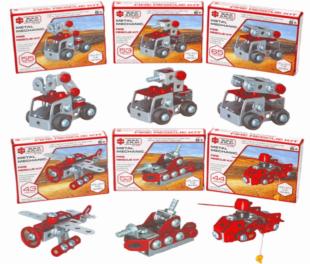

# Description:

METAL MECHANIC DINO (4 ASST)

# Inner/ Outer:

24 / 72

**Barcode:** 

Suitable for ages 6 years & up Packaged size 7 x 17 x 4 cm

Packaged size 19 x 20 x 5 cm

Packaged size 18 x 14 x 4 cm Suitable for ages 6 years & up

07003

#### **Description:**

METAL MECHANIC FARM TRACTOR 2 ASSTD

#### Inner/ Outer:

24 / 72

Barcode:

## Product Code:

06715

# **Description:**

METAL MECHANIC CARS (4 ASSTD)

## Inner/ Outer:

24 / 72

Barcode:

Product Code:

06721

# **Description:**

METAL MECHANIC CONSTRUCTION (4 ASSTD)

# Inner/ Outer:

24 / 72

**Barcode:** 

Suitable for ages 6 years & up Packaged size 21 x 15 x 4 cm

Packaged size 17 x 13 x 4 cm Suitable for ages 6 years & up

Suitable for ages 6 Years & up Packaged size 17 x 13 x 4 cm