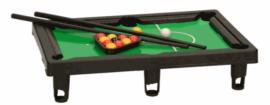

#### **Barcode:**

Packaged size 25 x 29 x 3 cm

Packaged size 10 x 15 x 10 cm

Packaged size 16 x 20 x 6 cm

08032

**Description:** 

POOL TABLE

## Inner/ Outer:

16 / 48

Barcode:

Packaged size 38 x 20 x 4 cm