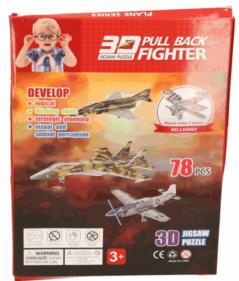

24 / 72

Barcode:



## Product Code:

06715

# **Description:**

METAL MECHANIC CARS (4 ASSTD)

## Inner/ Outer:

24 / 72

Barcode:



Product Code:

06721

# **Description:**

METAL MECHANIC CONSTRUCTION (4 ASSTD)

# Inner/ Outer:

24 / 72

**Barcode:** 







Suitable for ages 6 years & up Packaged size 21 x 15 x 4 cm



Packaged size 17 x 13 x 4 cm Suitable for ages 6 years & up



Suitable for ages 6 Years & up Packaged size 17 x 13 x 4 cm

01761

**Description:** 

PYO DINOSAUR 2 ASST

Inner/ Outer:

18 / 36

Barcode:



## Product Code:

06236

## **Description:**

3D FOAM PLANE KIT (4PCS)

#### Inner/ Outer:

16 / 48

Barcode:



## Product Code:

01233

# **Description:**

METAL MECHANIC 6 IN 1 (2 ASST)

# Inner/ Outer:

24 / 48

**Barcode:** 





Packaged size 21 x 25 x 3 cm



Packaged size 21 x 30 x 1 cm



Packaged size  $20 \times 16 \times 3 \text{ cm}$ Suitable for ages 6 years & up

08313

**Description:** 

CROSSBOW TARGET GAME

#### Inner/ Outer:

18 / 36

Barcode:



# Product Code:

08087

# **Description:**

POP UP DINOSAUR

#### Inner/ Outer:

12 / 36

# Barcode:



# Product Code:

02119

# **Description:**

ROCKET LAUNCHER

# Inner/ Outer:

16 / 48

#### **Barcode:**





Packaged size 25 x 29 x 3 cm



Packaged size 10 x 15 x 10 cm



Packaged size 16 x 20 x 6 cm

08032

**Description:** 

POOL TABLE

## Inner/ Outer:

16 / 48

Barcode:







Packaged size 38 x 20 x 4 cm

# Product Code:

07713

# **Description:**

TRANSFORMING ROBOT CAR 4 ASSTD

# Inner/ Outer:

18 / 36

Barcode:





Packaged size 23 x 19 x 5 cm