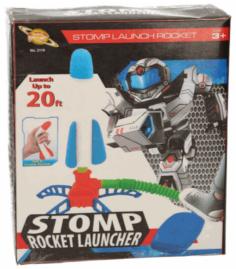

# **Description:**

ROCKET LAUNCHER

# Inner/ Outer:

16 / 48

#### **Barcode:**

Packaged size 25 x 29 x 3 cm

Packaged size 10 x 15 x 10 cm

Packaged size 16 x 20 x 6 cm

08032

**Description:** 

POOL TABLE