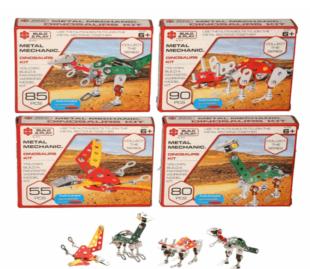

# Description:

METAL MECHANIC DINO (4 ASST)

# Inner/ Outer:

24 / 72

**Barcode:** 

Suitable for ages 6 years & up Packaged size 7 x 17 x 4 cm

Packaged size 19 x 20 x 5 cm

Packaged size 18 x 14 x 4 cm Suitable for ages 6 years & up

07003