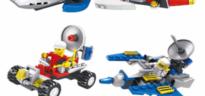

# **Description:**

METAL MECHANIC 6 IN 1 (2 ASST)

# Inner/ Outer:

24 / 48

**Barcode:** 

Packaged size 21 x 25 x 3 cm

Packaged size 21 x 30 x 1 cm

Packaged size  $20 \times 16 \times 3 \text{ cm}$ Suitable for ages 6 years & up

08313

**Description:** 