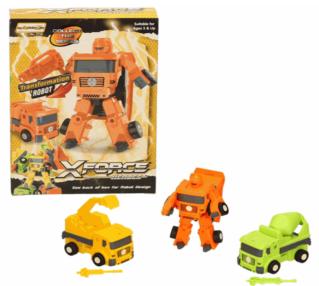

# Inner/ Outer:

12 / 72

**Barcode:** 

Packaged size 8 x 15 x 3 cm

Suitable for ages 6 years & up Packaged size 21 x 17 x 1 cm

Packaged size 9 x 5 x 10 cm

07719

**Description:** 

TRANSFORMING ROBOT 3 ASSTD

## Inner/ Outer:

24 / 96

Barcode: