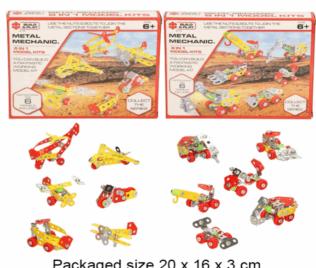

# Description:

METAL MECHANIC DINO (4 ASST)

# Inner/ Outer:

24 / 72

**Barcode:** 

Suitable for ages 6 years & up Packaged size 7 x 17 x 4 cm

Packaged size 19 x 20 x 5 cm

Packaged size 18 x 14 x 4 cm Suitable for ages 6 years & up

07003