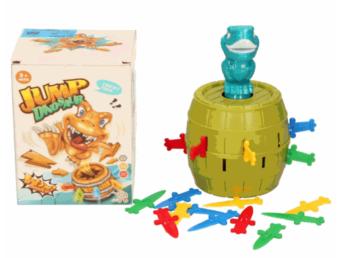

m

01761

**Description:** 

PYO DINOSAUR 2 ASST

Inner/ Outer:

18 / 36

Barcode:



## Product Code:

06236

## **Description:**

3D FOAM PLANE KIT (4PCS)

#### Inner/ Outer:

16 / 48

Barcode:



## Product Code:

01233

# **Description:**

METAL MECHANIC 6 IN 1 (2 ASST)

# Inner/ Outer:

24 / 48

**Barcode:** 





Packaged size 21 x 25 x 3 cm



Packaged size 21 x 30 x 1 cm



Packaged size  $20 \times 16 \times 3 \text{ cm}$ Suitable for ages 6 years & up

08313

**Description:** 

CROSSBOW TARGET GAME

#### Inner/ Outer:

18 / 36

Barcode:



# Product Code:

08087

# **Description:**

POP UP DINOSAUR

#### Inner/ Outer:

12 / 36

# Barcode:



# Product Code:

02119

# **Description:**

ROCKET LAUNCHER

# Inner/ Outer:

16 / 48

#### **Barcode:**





Packaged size 25 x 29 x 3 cm



Packaged size 10 x 15 x 10 cm



Packaged size 16 x 20 x 6 cm

08032

**Description:** 

POOL TABLE

## Inner/ Outer:

16 / 48

Barcode:







Packaged size 38 x 20 x 4 cm

# Product Code:

07713

# **Description:**

TRANSFORMING ROBOT CAR 4 ASSTD

# Inner/ Outer:

18 / 36

Barcode:





Packaged size 23 x 19 x 5 cm