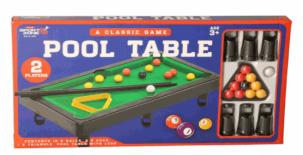

ANE KIT (4PCS)

#### Inner/ Outer:

16 / 48

Barcode:



## Product Code:

01233

# **Description:**

METAL MECHANIC 6 IN 1 (2 ASST)

# Inner/ Outer:

24 / 48

**Barcode:** 





Packaged size 21 x 25 x 3 cm



Packaged size 21 x 30 x 1 cm



Packaged size  $20 \times 16 \times 3 \text{ cm}$ Suitable for ages 6 years & up

08313

**Description:** 

CROSSBOW TARGET GAME

#### Inner/ Outer:

18 / 36

Barcode:



# Product Code:

08087

# **Description:**

POP UP DINOSAUR

#### Inner/ Outer:

12 / 36

# Barcode:



# Product Code:

02119

# **Description:**

ROCKET LAUNCHER

# Inner/ Outer:

16 / 48

#### **Barcode:**





Packaged size 25 x 29 x 3 cm



Packaged size 10 x 15 x 10 cm



Packaged size 16 x 20 x 6 cm

08032

**Description:** 

POOL TABLE

## Inner/ Outer:

16 / 48

Barcode:







Packaged size 38 x 20 x 4 cm

# Product Code:

07713

# **Description:**

TRANSFORMING ROBOT CAR 4 ASSTD

# Inner/ Outer:

18 / 36

Barcode:





Packaged size 23 x 19 x 5 cm