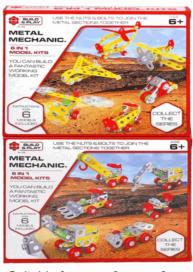

## Product Code: 01233 Description: METAL MECHANIC 6 IN 1 (2 ASST) Inner/ Outer:

Barcode:

24 / 48

Suitable for ages 6 years & up Packaged size 20 x 16 x 3 cm