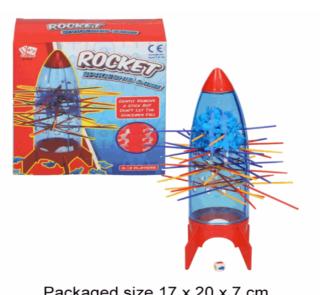

#### **Product Code:**

08279P

#### **Description:**

SPACESHIP GAME

#### Inner/ Outer:

1 / 48

Packaged size 17 x 20 x 7 cm

01593