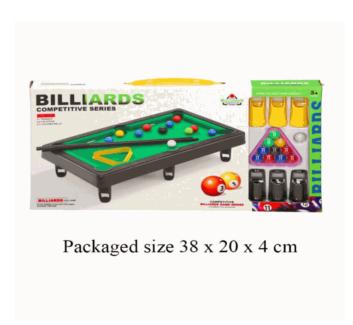

## Product Code: 01233 Description: METAL MECHANIC 6 IN 1 (2 ASST) Inner/ Outer:

Barcode:

24 / 48









Suitable for ages 6 years & up Packaged size 20 x 16 x 3 cm





# Product Code: 02186 Description: METAL MECHANICS - DIGGER Inner/ Outer: 12 / 48 Barcode:











02055

#### **Description:**

WOOD DINO FOAM CLAY (2 ASSTD)

#### Inner/ Outer:

12 / 24

#### Barcode:





WOODEN

DINO KIT



DINO KIT





Suitable for ages 6 Years & up Packaged size 25 x 20 x 3 cm

#### **Product Code:**

06255

#### **Description:**

MYO WOODEN PIRATE SHIP

#### Inner/ Outer:

12 / 48

#### Barcode:





Suitable for ages 6 Years & up Packaged size 20 x 20 x 5 cm

#### **Product Code:**

02066

#### **Description:**

PLANETARY DIG 9 ASSTD

#### Inner/ Outer:

18 / 54





Suitable for ages 5 years & up Packaged size 10 x 14 x 10 cm

#### Product Code: 01301 Description:

2PCS PYO DINO CANVAS

Inner/ Outer:

12 / 24

**Barcode:** 





Suitable for ages 6 years & up Packaged size 24 x 16 x 2 cm

#### **Product Code:**

06931

#### **Description:**

**BULLET GUN