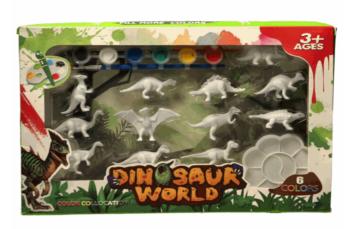

#### **Description:**

**PYO DINOSAURS** 

#### Inner/ Outer:

12 / 36

#### Barcode:

Packaged size 32 x 21 x 3 cm