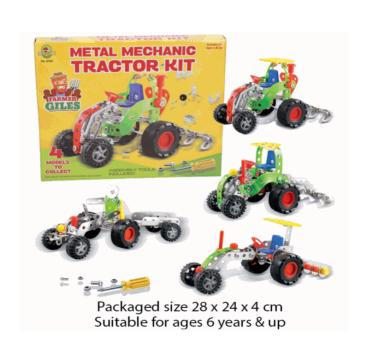

#### **Product Code:**

06704

#### **Description:**

METAL MECHANIC TRACTOR 4 ASSTD

#### Inner/ Outer:

12 / 24