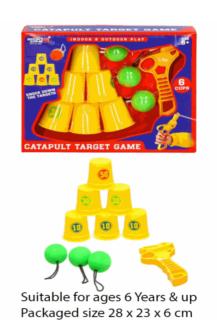

### **Product Code:** 08233 **Description:** SKY ROCKET WITH LIGHT Inner/ Outer: 12 / 36 **Barcode: Product Code:** 01932 **Description:** FOAM DART GUN GAME Inner/ Outer: 1 / 18 Barcode: **Product Code:** 08308 **Description:** CATAPULT TARGET GAME Inner/ Outer: 12 / 36 **Barcode:**

Packaged size 20 x 24 x 7 cm

Packaged size 32 x 21 x 5 cm