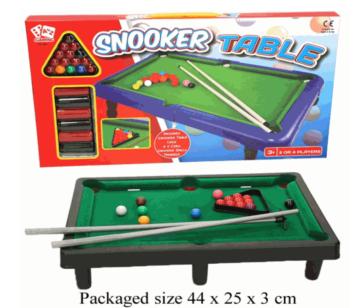

#### **Product Code:**

08831

#### **Description:**

**SNOOKER TABLE** 

#### Inner/ Outer:

18 / 36

#### Barcode: