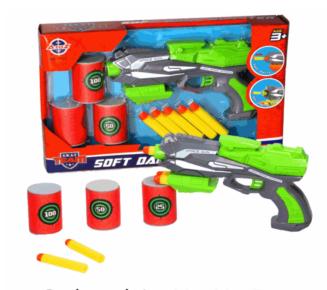

#### **Product Code:**

06931

#### **Description:**

**BULLET GUN WITH TARGET (2 ASST)** 

#### Inner/ Outer:

12 / 24

#### Barcode:

Packaged size 30 x 18 x 5 cm