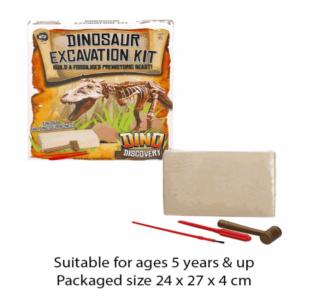

### **Product Code:** 07868 **Description:** DINOSAUR EXCAVATION KIT Inner/ Outer: 12 / 24 Barcode: **Product Code:** 08127 **Description:** SAFETY DART BOARD 20CM 2ASST Inner/ Outer: 1 / 24 Barcode: **Product Code:** 01700 **Description:** PYO DINOSAUR PLATE (2 ASSTD) Inner/ Outer: 12 / 24 **Barcode:**

Suitable for ages 6 years & up Packaged size 24 x 21 x 4 cm

02012