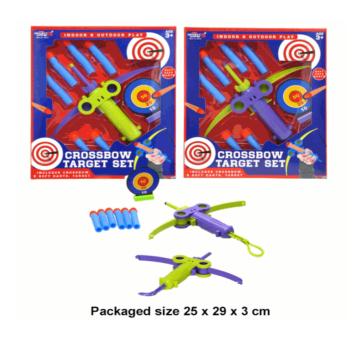

#### **Product Code:**

06931

#### **Description:**

**BULLET GUN WITH TARGET (2 ASST)** 

#### Inner/ Outer:

12 / 24

#### Barcode:

Packaged size 30 x 18 x 5 cm