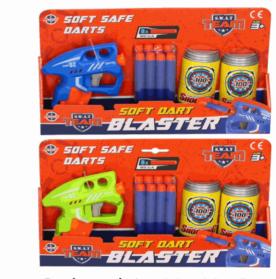

#### **Product Code:**

06932

#### **Description:**

TWIN SOFT DART GUNS

#### Inner/ Outer:

12 / 24

#### Barcode:

Packaged size 2 x 30 x 20cm

Suitable for ages 6 years & up

Packaged size 30 x 18 x 5 cm