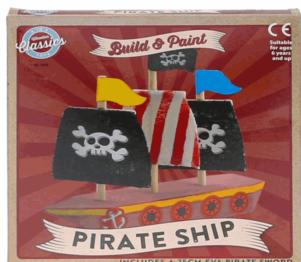

#### **Product Code:**

06255

#### **Description:**

MYO WOODEN PIRATE SHIP

#### Inner/ Outer:

12 / 48

#### Barcode:

Suitable for ages 6 Years & up Packaged size 20 x 20 x 5 cm