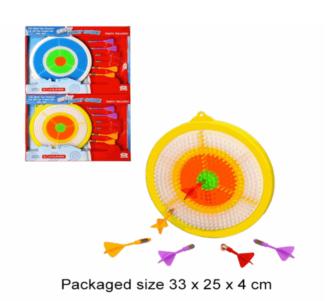

### **Product Code:** 07868 **Description:** DINOSAUR EXCAVATION KIT Inner/ Outer: 12 / 24 Barcode: **Product Code:** 08127 **Description:** SAFETY DART BOARD 20CM 2ASST Inner/ Outer: 1 / 24 Barcode: **Product Code:** 01700 **Description:** PYO DINOSAUR PLATE (2 ASSTD) Inner/ Outer: 12 / 24 **Barcode:**

Suitable for ages 6 years & up Packaged size 24 x 21 x 4 cm

02012