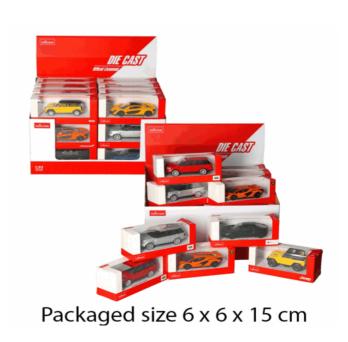

#### **Product Code:**

02238

#### **Description:**

DC MODEL CARS 1.43 DB

#### Inner/ Outer:

24 / 48