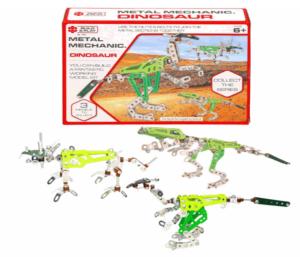

#### **Description:**

METAL MECHANIC DINOSAUR (3 ASSTD)

#### Inner/ Outer:

12 / 48

#### Barcode:

Suitable for ages 6 Years & up Packaged size 24 x 18 x 5 cm