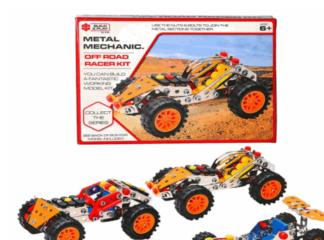

#### **Description:**

METAL MECHANIC 3 IN 1 TRUCK/RACER 2 ASST

#### Inner/ Outer:

12 / 24

#### **Barcode:**

Suitable for ages 6 years & up Packaged size 25 x 19 x 4 cm