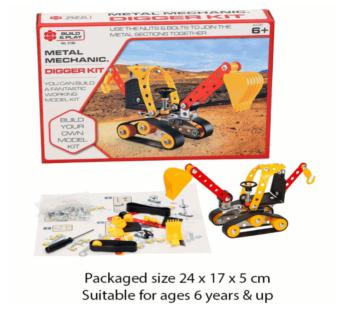

# Product Code: 02186 Description: METAL MECHANICS - DIGGER Inner/ Outer: 12 / 48 Barcode:

02055