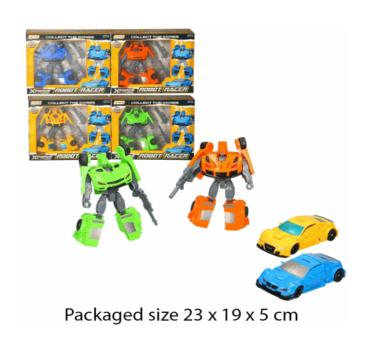

#### **Description:**

METAL MECHANIC ROBOT (2 ASSTD)

#### Inner/ Outer:

12 / 24