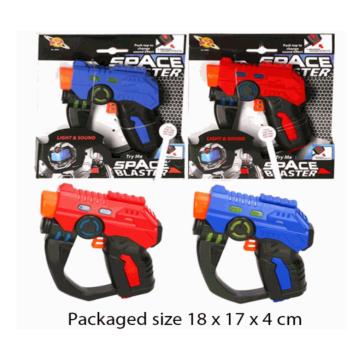

#### **Product Code:**

06929

#### **Description:**

TRY ME SPACE BLASTER

#### Inner/ Outer:

1 / 24

01205

#### **Product Code:**

06930

#### Inner/ Outer:

12 / 24

Suitable for ages 6 Years & up Packaged size 26 x 31 x 3 cm