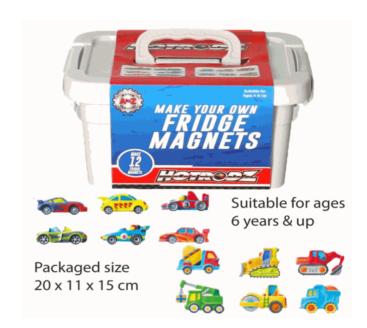

#### **Product Code:**

01306

#### **Description:**

MYO FRIDGE MAGNETS (12 VEHICLES)

#### Inner/ Outer:

12 / 24

#### Barcode: