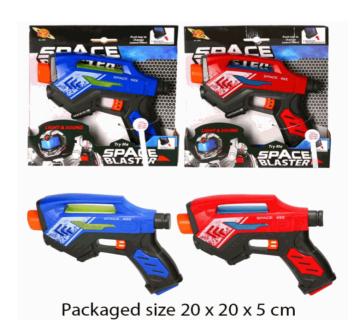

#### **Product Code:**

06930

#### **Description:**

TRY ME SPACE BLASTER

#### Inner/ Outer:

12 / 24

Suitable for ages 6 Years & up Packaged size 26 x 31 x 3 cm