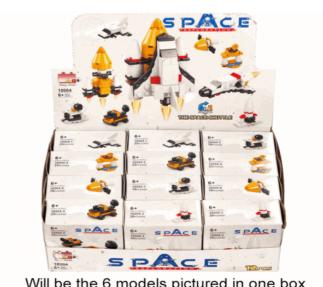

#### **Product Code:**

07018

#### **Description:**

SPACE SHUTTLE BLOCKS (6 IN 1)

#### Inner/ Outer:

18 / 36

Will be the 6 models pictured in one box Packaged size 25 x 19 x 4 cm

06731