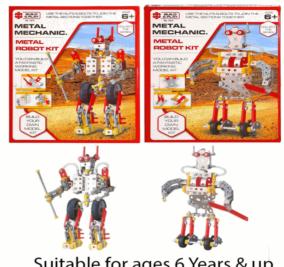

#### **Description:**

METAL MECHANIC ROBOT (2 ASSTD)

#### Inner/ Outer:

12 / 24

#### Barcode: