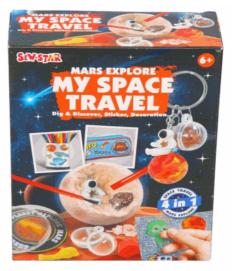

# Product Code: 01969 Description: DIG & DISCOVER SPACE Inner/ Outer: 12 / 24

**Barcode:** 

01310