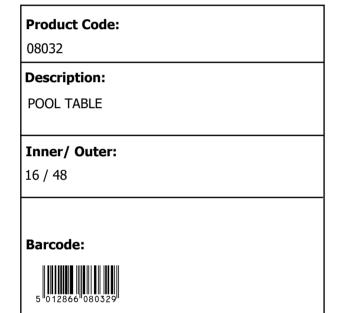

## Product Code: 01233 Description: METAL MECHANIC 6 IN 1 (2 ASST) Inner/ Outer:

Barcode:

24 / 48









Suitable for ages 6 years & up Packaged size 20 x 16 x 3 cm





# Product Code: 02186 Description: METAL MECHANICS - DIGGER Inner/ Outer: 12 / 48 Barcode:











02055

#### **Description:**

WOOD DINO FOAM CLAY (2 ASSTD)

#### Inner/ Outer:

12 / 24

#### Barcode:





WOODEN

DINO KIT



DINO KIT





Suitable for ages 6 Years & up Packaged size 25 x 20 x 3 cm

#### **Product Code:**

06255

#### **Description:**

MYO WOODEN PIRATE SHIP

#### Inner/ Outer:

12 / 48

#### Barcode:





Suitable for ages 6 Years & up Packaged size 20 x 20 x 5 cm

#### **Product Code:**

02066

#### **Description:**

PLANETARY DIG 9 ASSTD

#### Inner/ Outer:

18 / 54





Suitable for ages 5 years & up Packaged size 10 x 14 x 10 cm

#### Product Code: 01301 Description:

2PCS PYO DINO CANVAS

Inner/ Outer:

12 / 24

**Barcode:** 





Suitable for ages 6 years & up Packaged size 24 x 16 x 2 cm

#### **Product Code:**

06931

#### **Description:**

**BULLET G