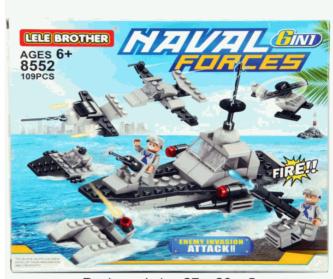

#### **Product Code:**

06119

#### **Description:**

6 IN 1 NAVY BRICK SET (109 PCS)

#### Inner/ Outer:

12 / 36

#### Barcode:

Suitable for ages 6 years & up Packaged size 29 x 21 x 5 cm

Packaged size 27 x 23 x 5 cm