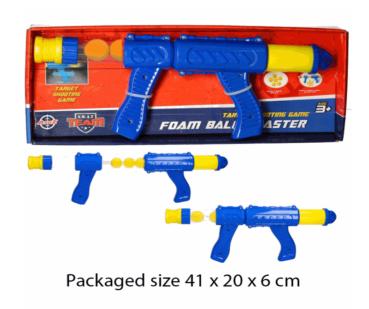

#### **Product Code:**

06908

#### **Description:**

FOAM BALL GUN

#### Inner/ Outer:

12 / 24

Suitable for ages 6 years & up Packaged size 15 x 20 x 7 cm

Packaged size 22 x 23 x 6 cm

01614