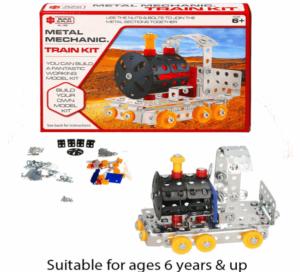

#### **Description:**

METAL MECHANIC TRAIN

#### Inner/ Outer:

1 / 24

#### Barcode: