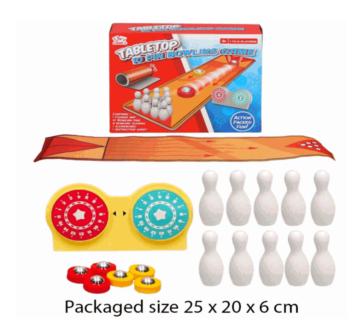

#### **Product Code:**

08232

#### **Description:**

**BOWLING GAME** 

#### Inner/ Outer:

12 / 24

#### Barcode: