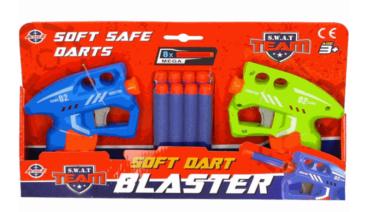

#### **Product Code:**

06932

#### **Description:**

TWIN SOFT DART GUNS

#### Inner/ Outer:

12 / 24

#### Barcode:

Packaged size 2 x 30 x 20cm

Suitable for ages 6 years & up

Packaged size 30 x 18 x 5 cm