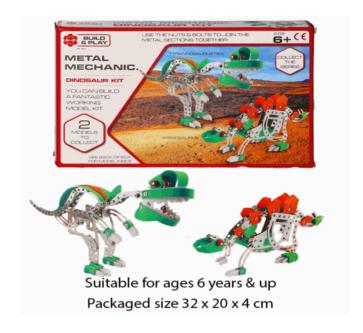

#### **Product Code:**

06313

#### **Description:**

METAL MECHANICS DINOSAUR KIT 2 ASSTD

#### Inner/ Outer:

12 / 36

#### Barcode: