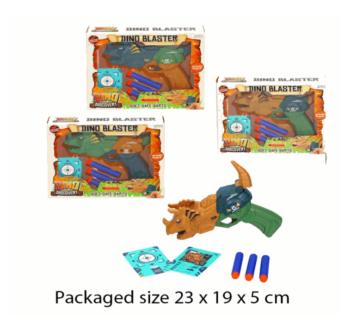

## Product Code: 01233 Description: METAL MECHANIC 6 IN 1 (2 ASST) Inner/ Outer:

Barcode:

24 / 48









Suitable for ages 6 years & up Packaged size 20 x 16 x 3 cm





# Product Code: 02186 Description: METAL MECHANICS - DIGGER Inner/ Outer: 12 / 48 Barcode:











02055

#### **Description:**

WOOD DINO FOAM CLAY (2 ASSTD)

#### Inner/ Outer:

12 / 24

#### Barcode:





WOODEN

DINO KIT



DINO KIT





Suitable for ages 6 Years & up Packaged size 25 x 20 x 3 cm

#### **Product Code:**

06255

#### **Description:**

MYO WOODEN PIRATE SHIP

#### Inner/ Outer:

12 / 48

#### Barcode:





Suitable for ages 6 Years & up Packaged size 20 x 20 x 5 cm

#### **Product Code:**

02066

#### **Description:**

PLANETARY DIG 9 ASSTD

#### Inner/ Outer:

18 / 54





Suitable for ages 5 years & up Packaged size 10 x 14 x 10 cm

#### Product Code: 01301 Description:

2PCS PYO DINO CANVAS

Inner/ Outer:

12 / 24

**Barcode:** 





Suitable for ages 6 years &