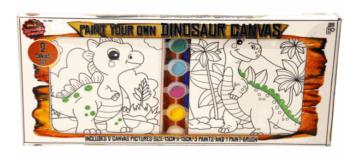

#### Product Code: 01301 Description:

2PCS PYO DINO CANVAS

Inner/ Outer:

12 / 24

**Barcode:** 

Suitable for ages 6 years & up Packaged size 24 x 16 x 2 cm