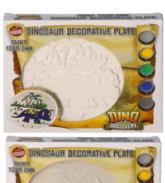

### **Product Code:** 07868 **Description:** DINOSAUR EXCAVATION KIT Inner/ Outer: 12 / 24 Barcode: **Product Code:** 08127 **Description:** SAFETY DART BOARD 20CM 2ASST Inner/ Outer: 1 / 24 Barcode: **Product Code:** 01700 **Description:** PYO DINOSAUR PLATE (2 ASSTD) Inner/ Outer: 12 / 24 **Barcode:**

Suitable for ages 6 years & up Packaged size 24 x 21 x 4 cm

02012