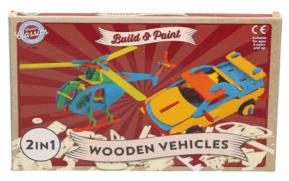

# Product Code: 06252 Description: PYO WOOD VEHICLES 2PCS Inner/ Outer: 12 / 24

#### **Barcode:**