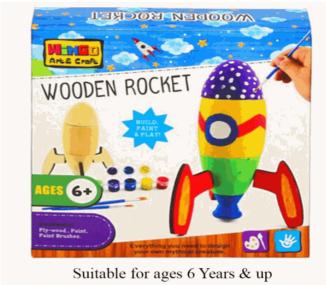

### **Product Code:** 06265 **Description:** MYO WOODEN ROCKET KIT Inner/ Outer:

Barcode:

12 / 36

Packaged size 20 x 22 x 5 cm