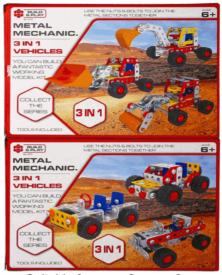

#### **Description:**

METAL MECHANIC 3 IN 1 TRUCK/RACER 2 ASST

#### Inner/ Outer:

12 / 24

#### **Barcode:**

Suitable for ages 6 years & up Packaged size 25 x 19 x 4 cm