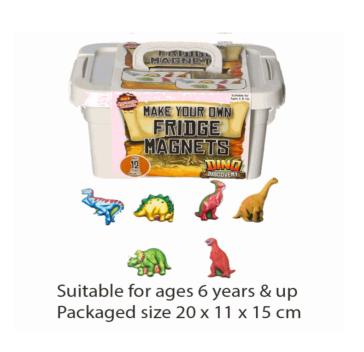

#### **Product Code:**

01305

#### **Description:**

MYO FRIDGE MAGNETS (12 DINOSAURS)

#### Inner/ Outer:

12 / 24