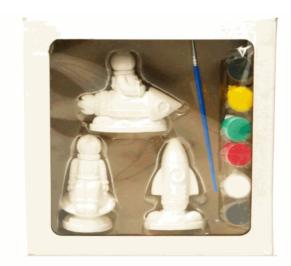

#### **Description:**

**3PC PYO SPACE SET** 

#### Inner/ Outer:

12 / 24

#### Barcode: