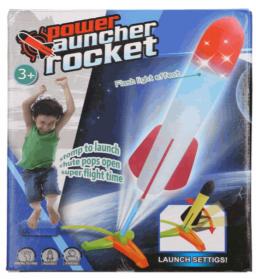

### **Product Code:** 08233 **Description:** SKY ROCKET WITH LIGHT Inner/ Outer: 12 / 36 **Barcode: Product Code:** 01932 **Description:** FOAM DART GUN GAME Inner/ Outer: 1 / 18 Barcode: **Product Code:** 08308 **Description:** CATAPULT TARGET GAME Inner/ Outer: 12 / 36 **Barcode:**

Packaged size 20 x 24 x 7 cm

Packaged size 32 x 21 x 5 cm