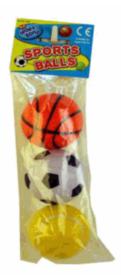

## **Product Code:** 37564 **Description:** 2 IN 1 SPONGE ART/STAMP SET (2 ASST) Inner/ Outer: 24 / 72 **Barcode: Product Code:** 01298 **Description:** 3 FOAM BALLS Inner/ Outer: 24 / 72 Barcode: **Product Code:** 01786 **Description:** FELT PUZZLE FARM SMALL Inner/ Outer: 24 / 72 **Barcode:**