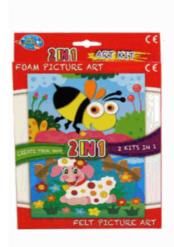

### **Product Code:**

37562

#### **Description:**

2 IN 1 KITS FOAM/FELT (2 ASST)

### Inner/ Outer:

24 / 72

#### **Barcode:**

Packaged size 18 x 27 x 1 cm