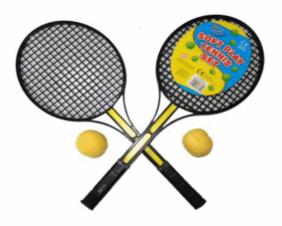

Packaged size 12 x 23 x 2 cm

Packaged size 13 x 21 x 2 cm

| 06895                                 |
|---------------------------------------|
| Description:                          |
| TWIN TENNIS RACQUET WITH FOAM<br>BALL |
| Inner/ Outer:                         |
| 24 / 72                               |
|                                       |
| Barcode:                              |
| 5 0 1 2 8 6 6 0 0 6 8 9 5 2           |
|                                       |
| Product Code:                         |
| 06890                                 |
| Description:                          |
| BUBBLE PLAY SET                       |
| Inner/ Outer:                         |
| 24 / 48                               |
|                                       |
| Barcode:                              |
|                                       |
| 5 012866 068907                       |
|                                       |
| Product Code:                         |
| 06278                                 |
| Description:                          |
| GIANT CLICK & CATCH                   |
|                                       |
| Inner/ Outer:                         |
| 24 / 72                               |
|                                       |
| Barcode:                              |
|                                       |
| 5 012866 062783                       |