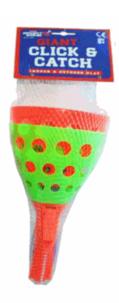

Packaged size 12 x 23 x 2 cm

Packaged size 13 x 21 x 2 cm

| 06895                                 |
|---------------------------------------|
| Description:                          |
| TWIN TENNIS RACQUET WITH FOAM<br>BALL |
| Inner/ Outer:                         |
| 24 / 72                               |
|                                       |
| Barcode:                              |
| 5 0 1 2 8 6 6 0 0 6 8 9 5 2           |
|                                       |
| Product Code:                         |
| 06890                                 |
| Description:                          |
| BUBBLE PLAY SET                       |
| Inner/ Outer:                         |
| 24 / 48                               |
|                                       |
| Barcode:                              |
|                                       |
| 5 012866 068907                       |
|                                       |
| Product Code:                         |
| 06278                                 |
| Description:                          |
| GIANT CLICK & CATCH                   |
|                                       |
| Inner/ Outer:                         |
| 24 / 72                               |
|                                       |
| Barcode:                              |
|                                       |
| 5 012866 062783                       |