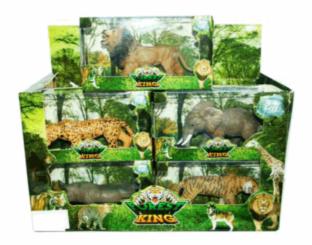

# **Product Code:** 06011 **Description:** WILD ANIMALS 6 ASSTD Inner/ Outer: 12 / 60 **Barcode: Product Code:** 08007 **Description:** PRINCE FROG TRAP Inner/ Outer: 24 / 72 Barcode: **Product Code:** 08303 **Description:** LUDO/SNAKES & LADDERS GAME Inner/ Outer: 24 / 72 **Barcode:**