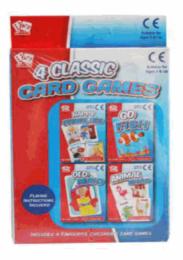

# **Product Code:** 07583 **Description: XYLOPHONE** Inner/ Outer: 24 / 72 **Barcode: Product Code:** 32149 **Description:** COLOUR EASY WRITER (4 ASSTD) Inner/ Outer: 24 / 72 Barcode: **Product Code:** 08021 **Description:** KIDDIES PLAYING CARDS 4PCS Inner/ Outer: 24 / 72 **Barcode:**

Packaged size 12 x 23 x 2 cm

Packaged size 13 x 21 x 2 cm

| 06895                                 |
|---------------------------------------|
| Description:                          |
| TWIN TENNIS RACQUET WITH FOAM<br>BALL |
| Inner/ Outer:                         |
| 24 / 72                               |
|                                       |
| Barcode:                              |
| 5 0 1 2 8 6 6 0 0 6 8 9 5 2           |
|                                       |
| Product Code:                         |
| 06890                                 |
| Description:                          |
| BUBBLE PLAY SET                       |
| Inner/ Outer:                         |
| 24 / 48                               |
|                                       |
| Barcode:                              |
|                                       |
| 5 012866 068907                       |
|                                       |
| Product Code:                         |
| 06278                                 |
| Description:                          |
| GIANT CLICK & CATCH                   |
|                                       |
| Inner/ Outer:                         |
| 24 / 72                               |
|                                       |
| Barcode:                              |
|                                       |
| 5 012866 062783                       |