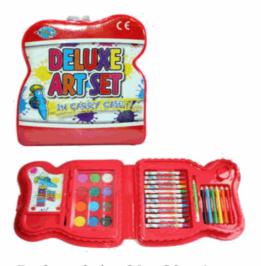

## **Product Code:** 65901 **Description:** WOODEN PUZZLE CLOCK 22CM Inner/ Outer: 24 / 72 **Barcode: Product Code:** 01632 **Description:** TWIN BOOM BOOM BATS & BALL (3 ASSTD) Inner/ Outer: 24 / 72 Barcode: **Product Code:** 32152 **Description:** ART SET IN CASE (33PCS) Inner/ Outer: 24 / 72 **Barcode:**

Packaged size 23 x 39 x 5 cm

Packaged size 20 x 23 x 4 cm

| <b>Product Code:</b> 08097 |
|----------------------------|
| Description:               |
| TWIN STILT CUPS            |
|                            |
| Inner/ Outer:              |
| 12 / 48                    |
|                            |
| Barcode:  5 012866 080978  |