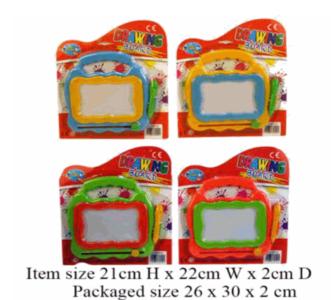

# **Product Code:** 07583 **Description: XYLOPHONE** Inner/ Outer: 24 / 72 **Barcode: Product Code:** 32149 **Description:** COLOUR EASY WRITER (4 ASSTD) Inner/ Outer: 24 / 72 Barcode: **Product Code:** 08021 **Description:** KIDDIES PLAYING CARDS 4PCS Inner/ Outer: 24 / 72 **Barcode:**

Packaged size 12 x 23 x 2 cm

Packaged size 13 x 21 x 2 cm

| 06895                                 |
|---------------------------------------|
| Description:                          |
| TWIN TENNIS RACQUET WITH FOAM<br>BALL |
| Inner/ Outer:                         |
| 24 / 72                               |
|                                       |
| Barcode:                              |
| 5 0 1 2 8 6 6 0 0 6 8 9 5 2           |
|                                       |
| Product Code:                         |
| 06890                                 |
| Description:                          |
| BUBBLE PLAY SET                       |
| Inner/ Outer:                         |
| 24 / 48                               |
|                                       |
| Barcode:                              |
|                                       |
| 5 012866 068907                       |
|                                       |
| Product Code:                         |
| 06278                                 |
| Description:                          |
| GIANT CLICK & CATCH                   |
|                                       |
| Inner/ Outer:                         |
| 24 / 72                               |
|                                       |
| Barcode:                              |
|                                       |
| 5 012866 062783                       |