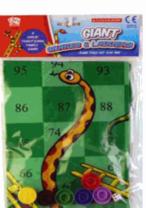

### **Description:**

LUDO/SNAKES & LADDERS (2 ASSTD)

## Inner/ Outer:

24 / 72

### Barcode:

Approx size of Playmat 74cm x 74cm Packaged size 22 x 35 x 0 cm