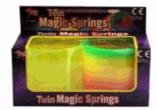

### **Product Code:**

06328

### **Description:**

TWIN MAGIC SPRINGS

### Inner/ Outer:

24 / 72

#### **Barcode:**

Packaged size 13 x 9 x 6 cm