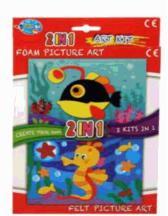

### **Product Code:**

37562

#### **Description:**

2 IN 1 KITS FOAM/FELT (2 ASST)

### Inner/ Outer:

24 / 72

#### **Barcode:**

Packaged size 18 x 27 x 1 cm