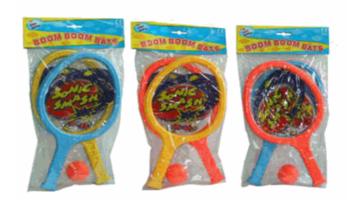

## **Product Code:** 65901 **Description:** WOODEN PUZZLE CLOCK 22CM Inner/ Outer: 24 / 72 **Barcode: Product Code:** 01632 **Description:** TWIN BOOM BOOM BATS & BALL (3 ASSTD) Inner/ Outer: 24 / 72 Barcode: **Product Code:** 32152 **Description:** ART SET IN CASE (33PCS) Inner/ Outer: 24 / 72 **Barcode:**

Packaged size 23 x 39 x 5 cm

Packaged size 20 x 23 x 4 cm

| <b>Product Code:</b> 08097 |
|----------------------------|
| Description:               |
| TWIN STILT CUPS            |
|                            |
| Inner/ Outer:              |
| 12 / 48                    |
|                            |
| Barcode:  5 012866 080978  |