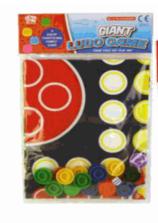

### **Description:**

LUDO/SNAKES & LADDERS (2 ASSTD)

## Inner/ Outer:

24 / 72

### Barcode:

Approx size of Playmat 74cm x 74cm Packaged size 22 x 35 x 0 cm