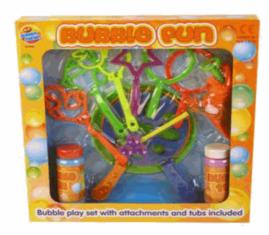

Packaged size 12 x 23 x 2 cm

Packaged size 13 x 21 x 2 cm

| 06895                                 |
|---------------------------------------|
| Description:                          |
| TWIN TENNIS RACQUET WITH FOAM<br>BALL |
| Inner/ Outer:                         |
| 24 / 72                               |
|                                       |
| Barcode:                              |
| 5 0 1 2 8 6 6 0 0 6 8 9 5 2           |
|                                       |
| Product Code:                         |
| 06890                                 |
| Description:                          |
| BUBBLE PLAY SET                       |
| Inner/ Outer:                         |
| 24 / 48                               |
|                                       |
| Barcode:                              |
|                                       |
| 5 012866 068907                       |
|                                       |
| Product Code:                         |
| 06278                                 |
| Description:                          |
| GIANT CLICK & CATCH                   |
|                                       |
| Inner/ Outer:                         |
| 24 / 72                               |
|                                       |
| Barcode:                              |
|                                       |
| 5 012866 062783                       |