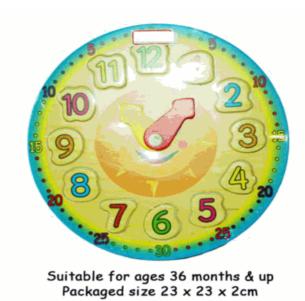

## **Product Code:** 65901 **Description:** WOODEN PUZZLE CLOCK 22CM Inner/ Outer: 24 / 72 **Barcode: Product Code:** 01632 **Description:** TWIN BOOM BOOM BATS & BALL (3 ASSTD) Inner/ Outer: 24 / 72 Barcode: **Product Code:** 32152 **Description:** ART SET IN CASE (33PCS) Inner/ Outer: 24 / 72 **Barcode:**

Packaged size 23 x 39 x 5 cm

Packaged size 20 x 23 x 4 cm

| <b>Product Code:</b> 08097 |
|----------------------------|
| Description:               |
| TWIN STILT CUPS            |
|                            |
| Inner/ Outer:              |
| 12 / 48                    |
|                            |
| Barcode:  5 012866 080978  |