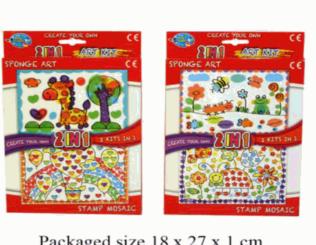

## **Product Code:** 37564 **Description:** 2 IN 1 SPONGE ART/STAMP SET (2 ASST) Inner/ Outer: 24 / 72 **Barcode: Product Code:** 01298 **Description:** 3 FOAM BALLS Inner/ Outer: 24 / 72 Barcode: **Product Code:** 01786 **Description:** FELT PUZZLE FARM SMALL Inner/ Outer: 24 / 72 **Barcode:**

Packaged size 8 x 26 x 6 cm

Packaged size 23 x 18 x 1cm