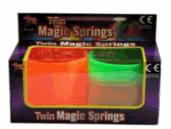

### **Product Code:**

06328

### **Description:**

TWIN MAGIC SPRINGS

### Inner/ Outer:

24 / 72

#### **Barcode:**

Packaged size 13 x 9 x 6 cm