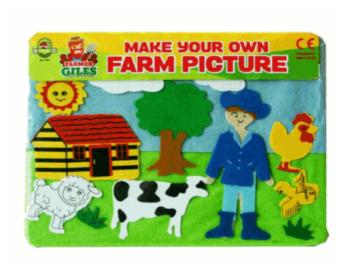

## **Product Code:** 37564 **Description:** 2 IN 1 SPONGE ART/STAMP SET (2 ASST) Inner/ Outer: 24 / 72 **Barcode: Product Code:** 01298 **Description:** 3 FOAM BALLS Inner/ Outer: 24 / 72 Barcode: **Product Code:** 01786 **Description:** FELT PUZZLE FARM SMALL Inner/ Outer: 24 / 72 **Barcode:**

Packaged size 8 x 26 x 6 cm

Packaged size 23 x 18 x 1cm