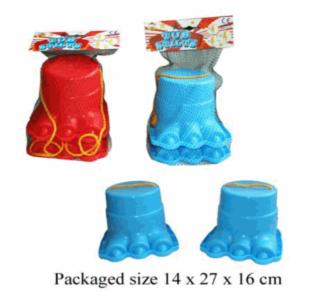

Packaged size 23 x 39 x 5 cm

Packaged size 20 x 23 x 4 cm

| <b>Product Code:</b> 08097 |
|----------------------------|
| Description:               |
| TWIN STILT CUPS            |
|                            |
| Inner/ Outer:              |
| 12 / 48                    |
|                            |
| Barcode:  5 012866 080978  |