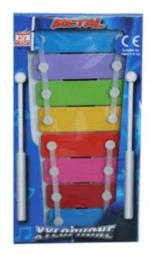

# **Product Code:** 07583 **Description: XYLOPHONE** Inner/ Outer: 24 / 72 **Barcode: Product Code:** 32149 **Description:** COLOUR EASY WRITER (4 ASSTD) Inner/ Outer: 24 / 72 Barcode: **Product Code:** 08021 **Description:** KIDDIES PLAYING CARDS 4PCS Inner/ Outer: 24 / 72 **Barcode:**

Packaged size 12 x 23 x 2 cm

Packaged size 13 x 21 x 2 cm

| 06895                                 |
|---------------------------------------|
| Description:                          |
| TWIN TENNIS RACQUET WITH FOAM<br>BALL |
| Inner/ Outer:                         |
| 24 / 72                               |
|                                       |
| Barcode:                              |
| 5 0 1 2 8 6 6 0 0 6 8 9 5 2           |
|                                       |
| Product Code:                         |
| 06890                                 |
| Description:                          |
| BUBBLE PLAY SET                       |
| Inner/ Outer:                         |
| 24 / 48                               |
|                                       |
| Barcode:                              |
|                                       |
| 5 012866 068907                       |
|                                       |
| Product Code:                         |
| 06278                                 |
| Description:                          |
| GIANT CLICK & CATCH                   |
|                                       |
| Inner/ Outer:                         |
| 24 / 72                               |
|                                       |
| Barcode:                              |
|                                       |
| 5 012866 062783                       |