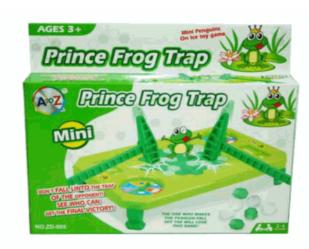

# **Product Code:** 06011 **Description:** WILD ANIMALS 6 ASSTD Inner/ Outer: 12 / 60 **Barcode: Product Code:** 08007 **Description:** PRINCE FROG TRAP Inner/ Outer: 24 / 72 Barcode: **Product Code:** 08303 **Description:** LUDO/SNAKES & LADDERS GAME Inner/ Outer: 24 / 72 **Barcode:**