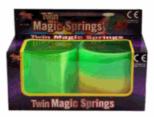

### **Product Code:**

06328

### **Description:**

TWIN MAGIC SPRINGS

### Inner/ Outer:

24 / 72

#### **Barcode:**

Packaged size 13 x 9 x 6 cm