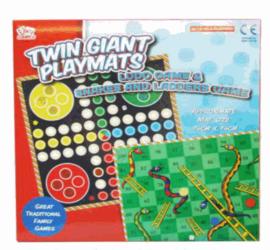

### **Description:**

LUDO/SNAKES & LADDERS (2 ASSTD)

## Inner/ Outer:

24 / 72

### Barcode:

Approx size of Playmat 74cm x 74cm Packaged size 22 x 35 x 0 cm