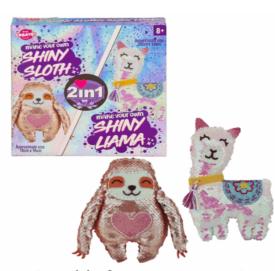

#### **Product Code:**

37498

#### **Description:**

2 IN 1 MYO SHINY ANIMALS

#### Inner/ Outer:

12 / 24

#### **Barcode:**

Suitable for ages 8 years & up Packaged size 20 x 20 x 5 cm