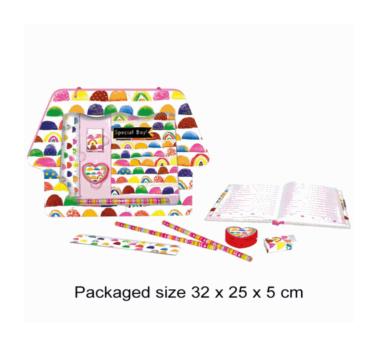

#### Barcode:

| Product Code:<br>37809 |
|------------------------|
| Description:           |
| HORSES STATIONERY SET  |
| Inner/ Outer:          |
| 12 / 24                |
|                        |
| Barcode:               |
| 5 012866 378099        |