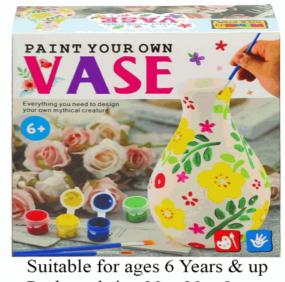

## **Product Code:** 37922 **Description: PYO VASE** Inner/ Outer: 12 / 24 Barcode:

Packaged size 20 x 20 x 8 cm

**Product Code:** 

37803