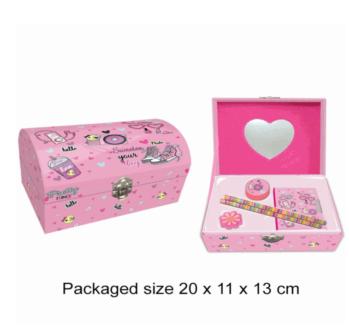

#### **Product Code:**

37805

#### **Description:**

GIRLS BALLOONS STATIONERY BOX

#### Inner/ Outer:

12 / 24

#### Barcode:

Packaged size 20 x 11 x 13 cm