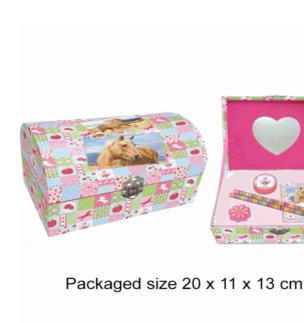

### **Product Code:** 37909 **Description:**

MYO CANDLES 2PCS

Inner/ Outer:

12 / 24

Barcode:





Packaged size 20 x 18 x 6 cm

#### **Product Code:**

37928

#### **Description:**

MACRAME WALL HANGING KIT

#### Inner/ Outer:

12 / 24

#### **Barcode:**





Suitable for ages 8 years & up Packaged size 22 x 25 x 5 cm

#### **Product Code:**

37498

#### **Description:**

2 IN 1 MYO SHINY ANIMALS

#### Inner/ Outer:

12 / 24

#### **Barcode:**





Suitable for ages 8 years & up Packaged size 20 x 20 x 5 cm

## **Product Code:** 37922 **Description: PYO VASE** Inner/ Outer: 12 / 24 Barcode:



Packaged size 20 x 20 x 8 cm









**Product Code:** 

37803

# Product Code: 37810 Description: RAINBOW STATIONERY SET Inner/ Outer: 12 / 24

# Barcode: 5 012866 378105











# **Product Code:** 37804 **Description: RAINBOW STATIONERY BOX** Inner/ Outer: 12 / 24 Barcode: **Product Code:** 37902 **Description:** PYO XMAS CANDLE HOLDER Inner/ Outer: 12 / 24 Barcode: **Product Code:** 37008 **Description:** CYO 500PCS JIGSAW - OWL Inner/ Outer: 12 / 24 **Barcode:**







#### **Product Code:**

37905

#### **Description:**

MYO CROSS STITCH DECORATIONS (10PCS)

#### Inner/ Outer:

12 / 24

#### **Barcode:**





Suitable for ages 8 Years & up Packaged size 25 x 20 x 2 cm

#### **Product Code:**

37805

#### **Description:**

GIRLS BALLOONS STATIONERY BOX

#### Inner/ Outer:

12 / 24

#### Barcode:





Packaged size