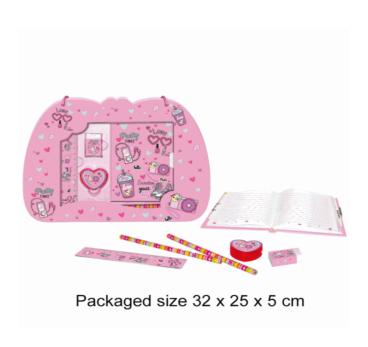

#### **Product Code:**

37806

#### **Description:**

PRETTY THINGS STATIONERY SET

#### Inner/ Outer:

12 / 24

#### Barcode:

| Product Code:<br>37809 |
|------------------------|
| Description:           |
| HORSES STATIONERY SET  |
| Inner/ Outer:          |
| 12 / 24                |
|                        |
| Barcode:               |
| 5 012866 378099        |