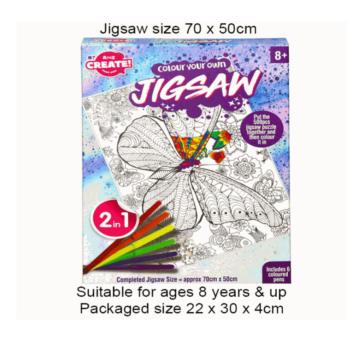

### **Product Code:** 37909 **Description:**

MYO CANDLES 2PCS

Inner/ Outer:

12 / 24

Barcode:





Packaged size 20 x 18 x 6 cm

#### **Product Code:**

37928

#### **Description:**

MACRAME WALL HANGING KIT

#### Inner/ Outer:

12 / 24

#### **Barcode:**





Suitable for ages 8 years & up Packaged size 22 x 25 x 5 cm

#### **Product Code:**

37498

#### **Description:**

2 IN 1 MYO SHINY ANIMALS

#### Inner/ Outer:

12 / 24

#### **Barcode:**





Suitable for ages 8 years & up Packaged size 20 x 20 x 5 cm

## **Product Code:** 37922 **Description: PYO VASE** Inner/ Outer: 12 / 24 Barcode:



Packaged size 20 x 20 x 8 cm









**Product Code:** 

37803

# Product Code: 37810 Description: RAINBOW STATIONERY SET Inner/ Outer: 12 / 24

# Barcode: 5 012866 378105











# **Product Code:** 37804 **Description: RAINBOW STATIONERY BOX** Inner/ Outer: 12 / 24 Barcode: **Product Code:** 37902 **Description:** PYO XMAS CANDLE HOLDER Inner/ Outer: 12 / 24 Barcode: **Product Code:** 37008 **Description:** CYO 500PCS JIGSAW - OWL Inner/ Outer: 12 / 24 **Barcode:**







#### **Product Code:**

37905

#### **Description:**

MYO CROSS STITCH DECORATIONS (10PCS)

#### Inner/ Outer:

12 / 24

#### **Barcode:**





Suitable for ages 8 Years & up Packaged size 25 x 20 x 2 cm

#### **Product Code:**

37805

#### **Description:**

GIRLS BALLOONS STATIONERY BOX

#### Inner/ Outer:

12 / 24

#### Barcode:





Packaged si