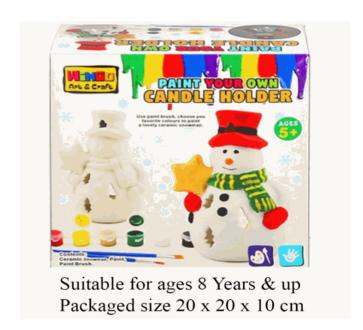

# **Product Code:** 37804 **Description: RAINBOW STATIONERY BOX** Inner/ Outer: 12 / 24 Barcode: **Product Code:** 37902 **Description:** PYO XMAS CANDLE HOLDER Inner/ Outer: 12 / 24 Barcode: **Product Code:** 37008 **Description:** CYO 500PCS JIGSAW - OWL Inner/ Outer: 12 / 24 **Barcode:**