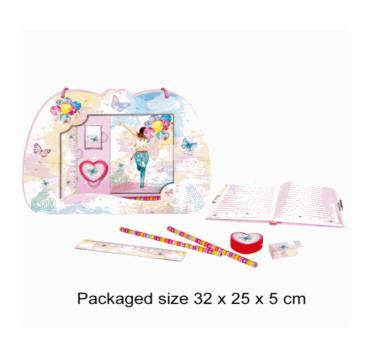

#### **Product Code:**

37806

#### **Description:**

PRETTY THINGS STATIONERY SET

#### Inner/ Outer:

12 / 24