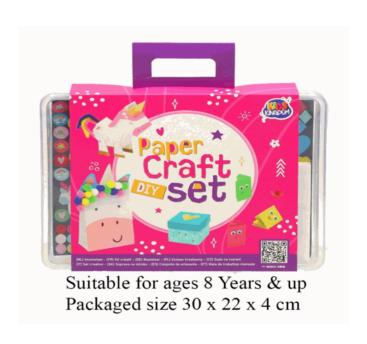

AW - OWL Inner/ Outer: 12 / 24 **Barcode:**







#### **Product Code:**

37905

#### **Description:**

MYO CROSS STITCH DECORATIONS (10PCS)

#### Inner/ Outer:

12 / 24

#### **Barcode:**





Suitable for ages 8 Years & up Packaged size 25 x 20 x 2 cm

#### **Product Code:**

37805

#### **Description:**

GIRLS BALLOONS STATIONERY BOX

#### Inner/ Outer:

12 / 24

#### Barcode:





Packaged size 20 x 11 x 13 cm

#### **Product Code:**

37806

#### **Description:**

PRETTY THINGS STATIONERY SET

#### Inner/ Outer:

12 / 24

#### Barcode:





| Product Code:<br>37809 |
|------------------------|
| Description:           |
| HORSES STATIONERY SET  |
| Inner/ Outer:          |
| 12 / 24                |
|                        |
| Barcode:               |
| 5 012866 378099        |