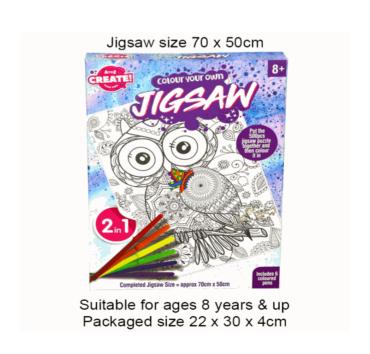

# **Product Code:** 37804 **Description: RAINBOW STATIONERY BOX** Inner/ Outer: 12 / 24 Barcode: **Product Code:** 37902 **Description:** PYO XMAS CANDLE HOLDER Inner/ Outer: 12 / 24 Barcode: **Product Code:** 37008 **Description:** CYO 500PCS JIGSAW - OWL Inner/ Outer: 12 / 24 **Barcode:**