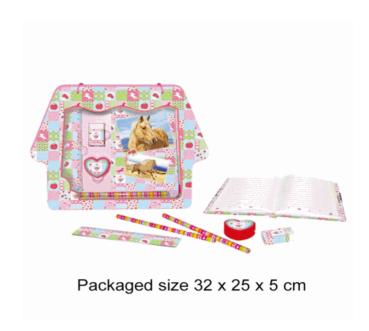

#### Barcode:

| Product Code:<br>37809 |
|------------------------|
| Description:           |
| HORSES STATIONERY SET  |
| Inner/ Outer:          |
| 12 / 24                |
|                        |
| Barcode:               |
| 5 012866 378099        |