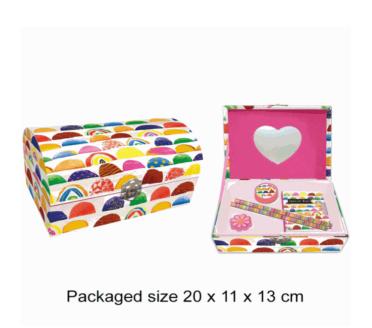

#### **Product Code:**

37805

#### **Description:**

GIRLS BALLOONS STATIONERY BOX

#### Inner/ Outer:

12 / 24

#### Barcode:

Packaged size 20 x 11 x 13 cm