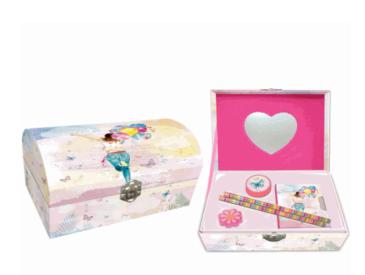

#### **Product Code:**

37805

#### **Description:**

GIRLS BALLOONS STATIONERY BOX

#### Inner/ Outer:

12 / 24

#### Barcode:

Packaged size 20 x 11 x 13 cm