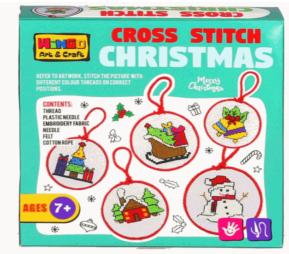

#### **Product Code:**

37905

#### **Description:**

MYO CROSS STITCH DECORATIONS (10PCS)

#### Inner/ Outer:

12 / 24

#### **Barcode:**

Suitable for ages 8 Years & up Packaged size 25 x 20 x 2 cm