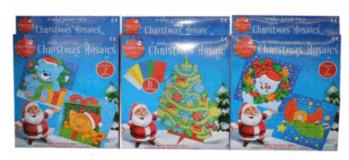

## **Product Code:** 37461 **Description:** SCRATCH & SKETCH (4PCS) Inner/ Outer: 24 / 72 **Barcode: Product Code:** 37500 **Description:** CHRISTMAS MOSAIC (3 ASSTD) Inner/ Outer: 24 / 72 Barcode: **Product Code:** 08297 **Description:** 4 IN A LINE Inner/ Outer: 24 / 72

Barcode:

Packaged size 22 x 27 x 2 cm

Packaged size 11 x 20 x 2 cm