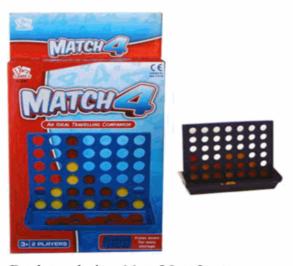

## **Product Code:** 37461 **Description:** SCRATCH & SKETCH (4PCS) Inner/ Outer: 24 / 72 **Barcode: Product Code:** 37500 **Description:** CHRISTMAS MOSAIC (3 ASSTD) Inner/ Outer: 24 / 72 Barcode: **Product Code:** 08297 **Description:** 4 IN A LINE Inner/ Outer: 24 / 72

Barcode:

Packaged size 22 x 27 x 2 cm

Packaged size 11 x 20 x 2 cm