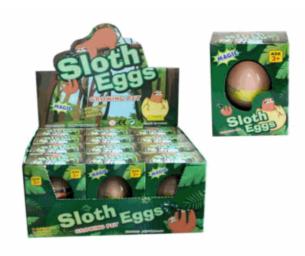

## **Product Code:** 03011 **Description:** GROWING EGG LLAMA Inner/ Outer: 12 / 96 **Barcode: Product Code:** 03012 **Description: GROWING EGG SLOTH** Inner/ Outer: 12 / 96 **Barcode: Product Code:** 08102 **Description:** WOODEN LABYRINTH Inner/ Outer: 24 / 72 **Barcode:**

Packaged size 8 x 11 x 5 cm

Packaged size 8 x 11 x 5 cm

Packaged size 12 x 12 x 2 cm