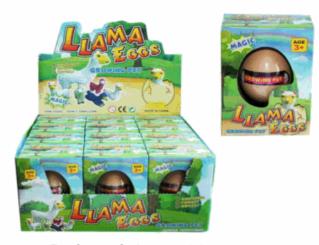

## **Product Code:** 03011 **Description:** GROWING EGG LLAMA Inner/ Outer: 12 / 96 **Barcode: Product Code:** 03012 **Description: GROWING EGG SLOTH** Inner/ Outer: 12 / 96 **Barcode: Product Code:** 08102 **Description:** WOODEN LABYRINTH Inner/ Outer: 24 / 72 **Barcode:**

Packaged size 8 x 11 x 5 cm

Packaged size 8 x 11 x 5 cm

Packaged size 12 x 12 x 2 cm