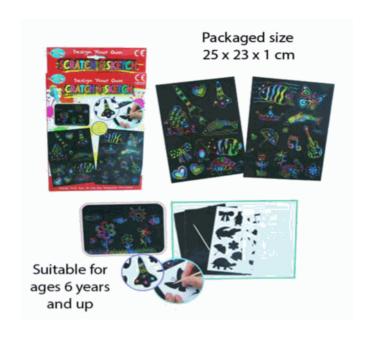

## **Product Code:** 37461 **Description:** SCRATCH & SKETCH (4PCS) Inner/ Outer: 24 / 72 **Barcode: Product Code:** 37500 **Description:** CHRISTMAS MOSAIC (3 ASSTD) Inner/ Outer: 24 / 72 Barcode: **Product Code:** 08297 **Description:** 4 IN A LINE Inner/ Outer: 24 / 72

Barcode:

Packaged size 22 x 27 x 2 cm

Packaged size 11 x 20 x 2 cm

Suitable for ages 6 years & up Packaged size 18 x 30 x 3 cm

Packaged size 9 x 13 x 9 cm

Packaged size 18 x 27 x 3 cm