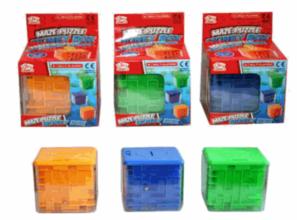

# **Product Code:** 37333 **Description: MOULD & PAINT XMAS DECORATION MAGNETS** Inner/ Outer: 12 / 48 **Barcode: Product Code:** 08029 **Description:** PUZZLE MONEY BOX (3 ASSTD) Inner/ Outer: 24 / 72 Barcode: **Product Code:**

Suitable for ages 6 years & up Packaged size 18 x 30 x 3 cm

Packaged size 9 x 13 x 9 cm

Packaged size 18 x 27 x 3 cm