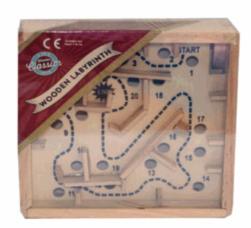

## **Product Code:** 03011 **Description:** GROWING EGG LLAMA Inner/ Outer: 12 / 96 **Barcode: Product Code:** 03012 **Description: GROWING EGG SLOTH** Inner/ Outer: 12 / 96 **Barcode: Product Code:** 08102 **Description:** WOODEN LABYRINTH Inner/ Outer: 24 / 72 **Barcode:**

Packaged size 8 x 11 x 5 cm

Packaged size 8 x 11 x 5 cm

Packaged size 12 x 12 x 2 cm