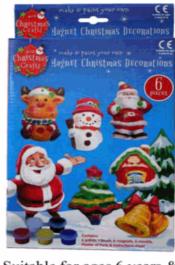

# **Product Code:** 37333 **Description: MOULD & PAINT XMAS DECORATION MAGNETS** Inner/ Outer: 12 / 48 **Barcode: Product Code:** 08029 **Description:** PUZZLE MONEY BOX (3 ASSTD) Inner/ Outer: 24 / 72 Barcode: **Product Code:**

Suitable for ages 6 years & up Packaged size 18 x 30 x 3 cm

Packaged size 9 x 13 x 9 cm

Packaged size 18 x 27 x 3 cm