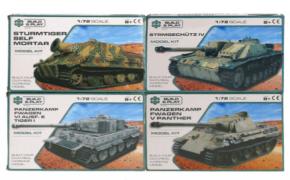

# **Product Code:** 06213 **Description:** MODEL TANK KIT 1:72 4ASSTD Inner/ Outer: 12 / 36 Barcode: **Product Code:** 08078 **Description: BATTLESHIP GAME** Inner/ Outer: 1 / 24 Barcode: **Product Code:** 02059 **Description:** MYO SALTWATER VEHICLE Inner/ Outer: 12 / 24 **Barcode:**

Suitable for ages 8 years & up Packaged size 30 x 20 x 4 cm

Packaged size  $26 \times 26 \times 4 \text{ cm}$ Suitable for ages 6 years & up