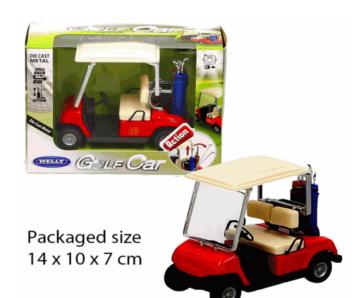

### **Product Code:**

09127

### **Description:**

DC PULL BACK GOLF BUGGY

### Inner/ Outer:

12 / 48

### Barcode: