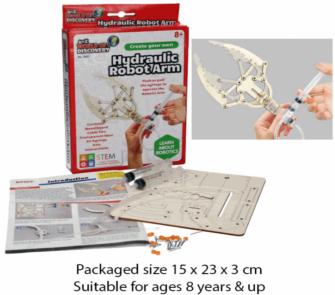

## **Product Code:** 06218 **Description:** MODEL WW11 FIGHTER 4 ASSTD Inner/ Outer: 24 / 72 Barcode:

**Product Code:** 

**Description:** 

Inner/ Outer:

SCIENCE - MYO HYDRAULIC ARM

02061

12 / 36