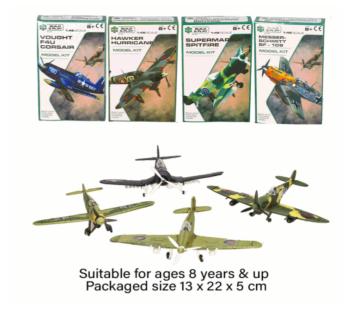

### **Product Code:**

06238

### **Description:**

MODEL FIGHTER PLANE 3 ASSTD

### Inner/ Outer:

24 / 48

### Barcode: