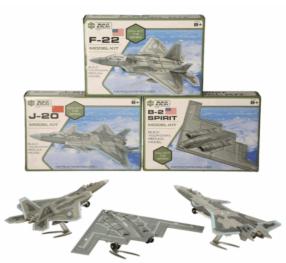

### **Product Code:**

06238

### **Description:**

MODEL FIGHTER PLANE 3 ASSTD

### Inner/ Outer:

24 / 48

### Barcode: