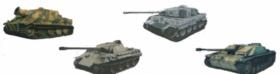

# **Product Code:** 06213 **Description:** MODEL TANK KIT 1:72 4ASSTD Inner/ Outer: 12 / 36 Barcode: **Product Code:** 08078 **Description: BATTLESHIP GAME** Inner/ Outer: 1 / 24 Barcode: **Product Code:** 02059 **Description:** MYO SALTWATER VEHICLE Inner/ Outer: 12 / 24 **Barcode:**

Suitable for ages 8 years & up Packaged size 30 x 20 x 4 cm

Packaged size  $26 \times 26 \times 4 \text{ cm}$ Suitable for ages 6 years & up