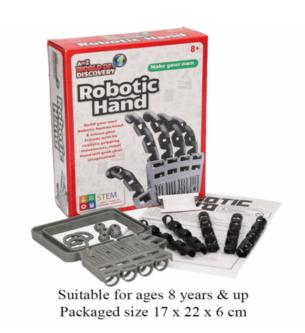

## **Product Code:** 06218 **Description:** MODEL WW11 FIGHTER 4 ASSTD Inner/ Outer: 24 / 72 Barcode:





**Product Code:** 

**Description:** 

Inner/ Outer:

SCIENCE - MYO HYDRAULIC ARM

02061

12 / 36









### **Product Code:**

06238

### **Description:**

MODEL FIGHTER PLANE 3 ASSTD

### Inner/ Outer:

24 / 48

### Barcode:



### **Product Code:**

07026

### **Description:**

**3PCS 3D SPACE MODELS** 

### Inner/ Outer:

12 / 36

### Barcode:



### **Product Code:**

06262

### **Description:**

MYO ERUPTING VOLCANO

### Inner/ Outer:

12 / 24

### **Barcode:**





Packaged size 22 x 17 x 5 cm Suitable for ages 8 years & up



Packaged size 30 x 22 x 3 cm Suitable for ages 8 years & up



### **Product Code:**

02073

### **Description:**

MAGNETIC WORLD SCIENCE 3 IN 1

### Inner/ Outer:

12 / 24

### Barcode:





Suitable for 8+ Box Size 20 x 20 x 2.75 cm

### **Product Code:**

09127

### **Description:**

DC PULL BACK GOLF BUGGY

### Inner/ Outer:

12 / 48

### Barcode: