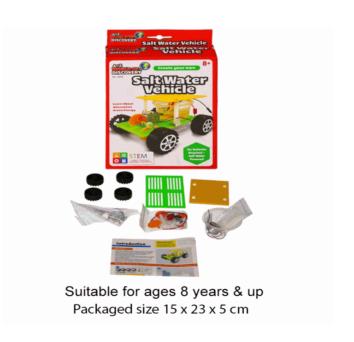

# **Product Code:** 06213 **Description:** MODEL TANK KIT 1:72 4ASSTD Inner/ Outer: 12 / 36 Barcode: **Product Code:** 08078 **Description: BATTLESHIP GAME** Inner/ Outer: 1 / 24 Barcode: **Product Code:** 02059 **Description:** MYO SALTWATER VEHICLE Inner/ Outer: 12 / 24 **Barcode:**

Suitable for ages 8 years & up Packaged size 30 x 20 x 4 cm

Packaged size  $26 \times 26 \times 4 \text{ cm}$ Suitable for ages 6 years & up