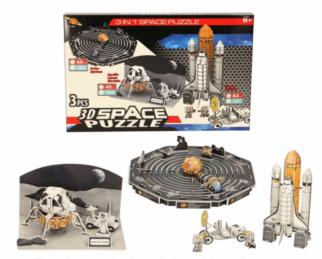

### **Product Code:**

07026

### **Description:**

**3PCS 3D SPACE MODELS** 

### Inner/ Outer:

12 / 36

### Barcode: