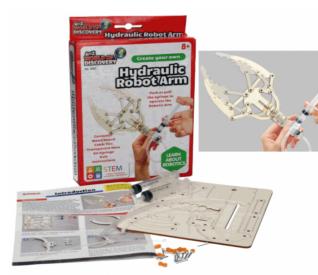

## **Product Code:** 06218 **Description:** MODEL WW11 FIGHTER 4 ASSTD Inner/ Outer: 24 / 72 Barcode:

**Product Code:** 

**Description:** 

Inner/ Outer:

SCIENCE - MYO HYDRAULIC ARM

02061

12 / 36