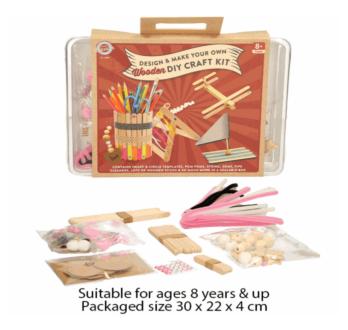

# Product Code: 37920 Description: WOOD CRAFT SET Inner/ Outer: 12 / 24 Barcode: 5 012866 379201