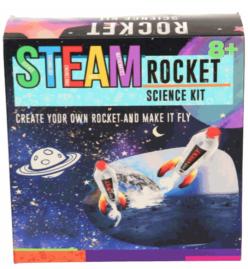

### **Product Code:**

02071

### **Description:**

MYO BOTTLE ROCKET

### Inner/ Outer:

12 / 24

### **Barcode:**

Suitable for ages 8 years & up Packaged size 18 x 20 x 7 cm