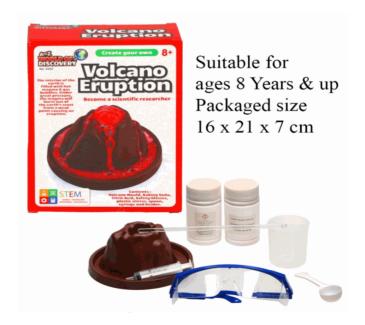

### **Product Code:**

06262

### **Description:**

MYO ERUPTING VOLCANO

### Inner/ Outer:

12 / 24

### **Barcode:**

Packaged size 22 x 17 x 5 cm Suitable for ages 8 years & up

Packaged size 30 x 22 x 3 cm Suitable for ages 8 years & up