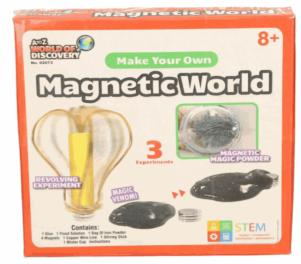

### **Product Code:**

02073

### **Description:**

MAGNETIC WORLD SCIENCE 3 IN 1

### Inner/ Outer:

12 / 24

### Barcode:

Suitable for 8+ Box Size 20 x 20 x 2.75 cm