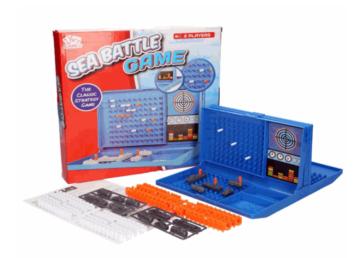

# **Product Code:** 06213 **Description:** MODEL TANK KIT 1:72 4ASSTD Inner/ Outer: 12 / 36 Barcode: **Product Code:** 08078 **Description: BATTLESHIP GAME** Inner/ Outer: 1 / 24 Barcode: **Product Code:** 02059 **Description:** MYO SALTWATER VEHICLE Inner/ Outer: 12 / 24 **Barcode:**

Suitable for ages 8 years & up Packaged size 30 x 20 x 4 cm

Packaged size  $26 \times 26 \times 4 \text{ cm}$ Suitable for ages 6 years & up