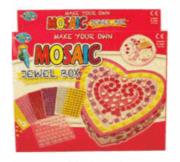

## Description:

MYO MOSAIC JEWEL BOX (2 ASSTD)

## Inner/ Outer:

12 / 24

**Barcode:** 

Packaged size 30 x 25 x 5 cm

Packaged size 27 x 23 x 5 cm Suitable for ages 6 years & up

Suitable for ages 5 years & up Packaged size 28 x 26 x 6 cm