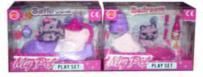

MY PET PLAYSET (4 ASS)

### Inner/ Outer:

24 / 48

Barcode:

## Product Code:

37496