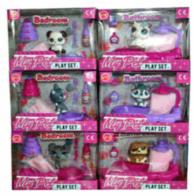

37550

#### **Description:**

M&PYO FRIDGE MAGNETS (2 ASSTD)

## Inner/ Outer:

12 / 36

#### Barcode:



# Product Code:

37449

### **Description:**

4PCS STICKY MOSAICS

## Inner/ Outer:

24 / 48

# Barcode:



# Product Code:

32292

### **Description:**

ANIMAL PLAYSET (8 ASSTD)

## Inner/ Outer:

24 / 48

Barcode:







Suitable for ages 6 years & up Packaged size 22 x 28 x 5 cm



Packaged size 22 x 25 x 4 cm



Packaged size 18 x 14 x 10 cm



36103

**Description:** 

MY PET PLAYSET (4 ASS)

### Inner/ Outer:

24 / 48

Barcode:



## Product Code:

37496

### **Description:**

STITCH YOUR OWN BAG & PURSE

#### Inner/ Outer:

12 / 48

Barcode:



## Product Code:

37311

## **Description:**

CREATE YOUR OWN DREAM CATCHER

### Inner/ Outer:

12 / 36

**Barcode:** 





Packaged size 19 x 14 x 8 cm



Suitable for ages 6 years & up Packaged size 20 x 28 x 5 cm



Packaged size 25 x 25 x 2 cm Suitable for ages 6 years & up

37484

**Description:** 

MYO FAIRY WIND CHIME

#### Inner/ Outer:

12 / 48

Barcode:



# Product Code:

37368

### **Description:**

UNICORN DIARY SET

#### Inner/ Outer:

24 / 48

Barcode:



# Product Code:

62513

## **Description:**

WOODEN PRINCESS KNIT DOLL (2 ASSTD)

#