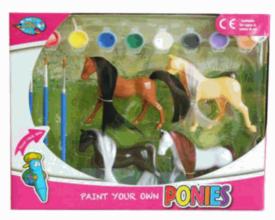

#### **Description:**

**PYO PONIES** 

### Inner/ Outer:

12 / 36

# Barcode:

### **Product Code:**

37540