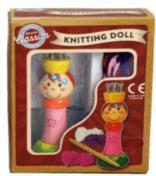

# Product Code:

62513

## **Description:**

WOODEN PRINCESS KNIT DOLL (2 ASSTD)

## Inner/ Outer:

12 / 36

**Barcode:** 

Suitable for ages 6 years & up Packaged size 20 x 20 x 4 cm

Packed size 23cm x 21cm x 3cm

Packaged size 16 x 13 x 6 cm Suitable for ages 6 years & up

37547

**Description:** 