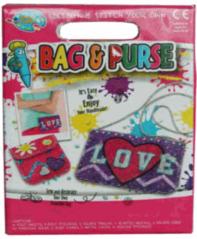

### **Description:**

STITCH YOUR OWN BAG & PURSE

#### Inner/ Outer:

12 / 48

Barcode:

## Product Code:

37311