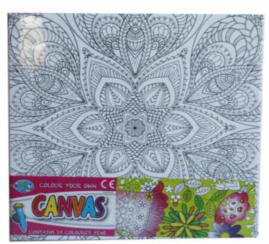

CYO CANVAS (30CM X 30CM)

### Inner/ Outer:

12 / 36

Barcode:

# Product Code:

36101