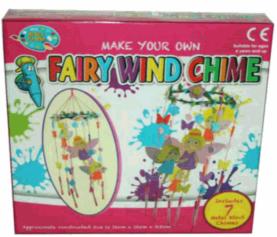

*Description:** 

MY PET PLAYSET (4 ASS)

### Inner/ Outer:

24 / 48

Barcode:



## Product Code:

37496

### **Description:**

STITCH YOUR OWN BAG & PURSE

#### Inner/ Outer:

12 / 48

Barcode:



## Product Code:

37311

## **Description:**

CREATE YOUR OWN DREAM CATCHER

### Inner/ Outer:

12 / 36

**Barcode:** 





Packaged size 19 x 14 x 8 cm



Suitable for ages 6 years & up Packaged size 20 x 28 x 5 cm



Packaged size 25 x 25 x 2 cm Suitable for ages 6 years & up

37484

**Description:** 

MYO FAIRY WIND CHIME

#### Inner/ Outer:

12 / 48

Barcode:



# Product Code:

37368

### **Description:**

UNICORN DIARY SET

#### Inner/ Outer:

24 / 48

Barcode:



# Product Code:

62513

## **Description:**

WOODEN PRINCESS KNIT DOLL (2 ASSTD)

## Inner/ Outer:

12 / 36

**Barcode:** 





Suitable for ages 6 years & up Packaged size 20 x 20 x 4 cm



Packed size 23cm x 21cm x 3cm





Packaged size 16 x 13 x 6 cm Suitable for ages 6 years & up

37547

**Description:** 

CYO CANVAS (30CM X 30CM)

### Inner/ Outer:

12 / 36

Barcode:



# Product Code:

36101

### **Description:**

MY PET PLAYSET (6 ASSTD)

#### Inner/ Outer:

24 / 48

Barcode:



Product Code:

36102

## **Description:**

MY PET PLAYSET (4 ASSTD)

## Inner/ Outer:

12 / 24

**Barcode:** 





Packaged size 30 x 30 x 2 cm Suitable for ages 6 years & up



Packaged size 27 x 21 x 7 cm



Packaged size 21 x 15 x 10 cm

37568

**Description:** 

SPARKLE MOSAIC (4PCS)

#### Inner/ Outer:

12 / 24

Barcode:



## Product Code:

32300

#### **Description:**

**PYO PONIES** 

### Inner/ Outer:

12 / 36

# Barcode: