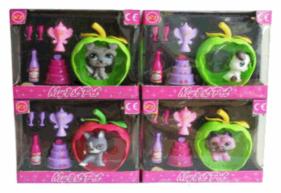

### **Description:**

MY PET PLAYSET (6 ASSTD)

#### Inner/ Outer:

24 / 48

Barcode:

Product Code:

36102

## **Description:**

MY PET PLAYSET (4 ASSTD)

## Inner/ Outer:

12 / 24

**Barcode:** 

Packaged size 30 x 30 x 2 cm Suitable for ages 6 years & up

Packaged size 27 x 21 x 7 cm

Packaged size 21 x 15 x 10 cm

37568

**Description:** 