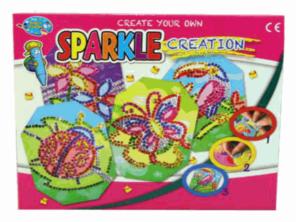

SPARKLE MOSAIC (4PCS)

#### Inner/ Outer:

12 / 24

Barcode:

## Product Code:

32300