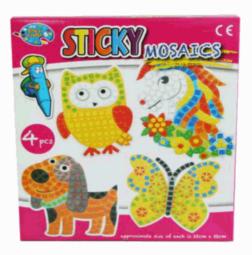

37550

#### **Description:**

M&PYO FRIDGE MAGNETS (2 ASSTD)

## Inner/ Outer:

12 / 36

#### Barcode:



# Product Code:

37449

### **Description:**

4PCS STICKY MOSAICS

## Inner/ Outer:

24 / 48

# Barcode:



# Product Code:

32292

### **Description:**

ANIMAL PLAYSET (8 ASSTD)

## Inner/ Outer:

24 / 48

Barcode:







Suitable for ages 6 years & up Packaged size 22 x 28 x 5 cm



Packaged size 22 x 25 x 4 cm



Packaged size 18 x 14 x 10 cm



36103

**Description:** 

MY PET PLAYSET (4 ASS)

### Inner/ Outer:

24 / 48

Barcode:



## Product Code:

37496

### **Description:**

STITCH YOUR OWN BAG & PURSE

#### Inner/ Outer:

12 / 48

Barcode:



## Product Code:

37311

## **Description:**

CREATE YOUR OWN DREAM CATCHER

### Inner/ Outer:

12 / 36

**Barcode:** 





Packaged size 19 x 14 x 8 cm



Suitable for ages 6 years & up Packaged size 20 x 28 x 5 cm



Packaged size 25 x 25 x 2 cm Suitable for ages 6 years & up

37484

**Description:** 

MYO FAIRY WIND CHIME

#### Inner/ Outer:

12 / 48

Barcode:



# Product Code:

37368

### **Description:**

UNICORN DIARY SET

#### Inner/ Outer:

24 / 48

Barcode:



# Product Code:

62513

## **Description:**

WOODEN