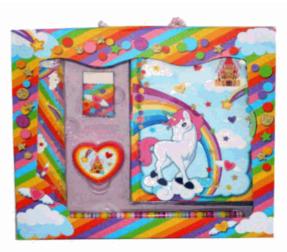

# Product Code:

37368

### **Description:**

UNICORN DIARY SET

#### Inner/ Outer:

24 / 48

Barcode:

# Product Code:

62513