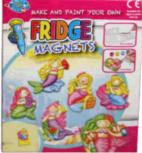

#### **Description:**

M&PYO FRIDGE MAGNETS (2 ASSTD)

## Inner/ Outer:

12 / 36