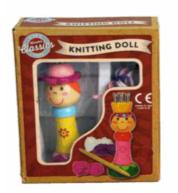

# Product Code:

62513

## **Description:**

WOODEN PRINCESS KNIT DOLL (2 ASSTD)

## Inner/ Outer:

12 / 36

**Barcode:** 

Suitable for ages 6 years & up Packaged size 20 x 20 x 4 cm

Packed size 23cm x 21cm x 3cm

Packaged size 16 x 13 x 6 cm Suitable for ages 6 years & up

37547

**Description:** 