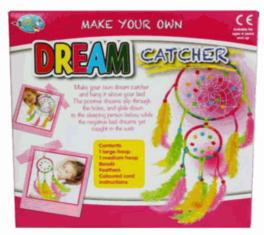

## **Description:**

CREATE YOUR OWN DREAM CATCHER

### Inner/ Outer:

12 / 36

**Barcode:** 

Packaged size 19 x 14 x 8 cm

Suitable for ages 6 years & up Packaged size 20 x 28 x 5 cm

Packaged size 25 x 25 x 2 cm Suitable for ages 6 years & up

37484

**Description:** 