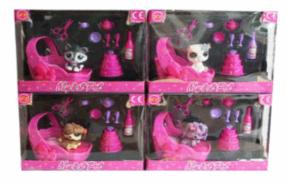

MY PET PLAYSET (4 ASS)

### Inner/ Outer:

24 / 48

Barcode:

## Product Code:

37496