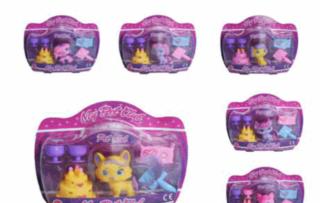

### **Description:**

MY PET PLAYSET (6 ASSTD)

#### Inner/ Outer:

24 / 48

Barcode:

Product Code:

36102

## **Description:**

MY PET PLAYSET (4 ASSTD)

## Inner/ Outer:

12 / 24

**Barcode:** 

Packaged size 30 x 30 x 2 cm Suitable for ages 6 years & up

Packaged size 27 x 21 x 7 cm

Packaged size 21 x 15 x 10 cm

37568

**Description:** 