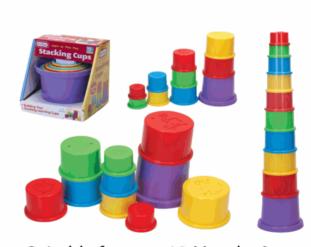

### **Product Code:** 65014 **Description: TEDDY STACKER** Inner/ Outer: 1 / 24 **Barcode: Product Code:** 55361 **Description:** 10 PCS STACKING CUPS Inner/ Outer: 6 / 36

Packaged size 13 x 20 x 10 cm

Suitable for ages 12 Months & up Packaged size 12 x 12 x 10 cm