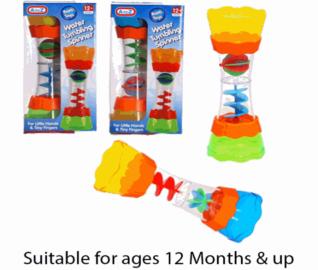

#### **Product Code:**

65000

#### **Description:**

WATER TUMBLING RAINMAKER

#### Inner/ Outer:

12 / 36

#### Barcode:

Suitable for ages 12 Months & up Packaged size 15 x 15 x 1 cm

Suitable for ages 12 Months & up Packaged size 15 x 15 x 1 cm

Packaged size 13 x 9 x 7 cm Suitable for ages 12 Months & up