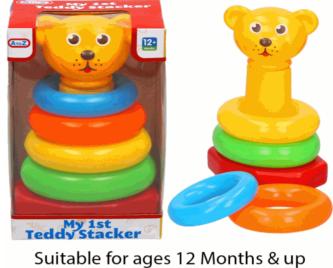

### **Product Code:** 65014 **Description: TEDDY STACKER** Inner/ Outer: 1 / 24 **Barcode: Product Code:** 55361 **Description:** 10 PCS STACKING CUPS Inner/ Outer: 6 / 36

Packaged size 13 x 20 x 10 cm

Suitable for ages 12 Months & up Packaged size 12 x 12 x 10 cm