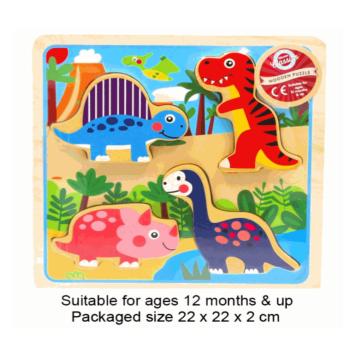

## WOOD CHUNKY PUZZLE DINOSAUR

**Description:** 

**Product Code:** 

Barcode:

Inner/ Outer:

24 / 48

65921

#### **Barcode:**