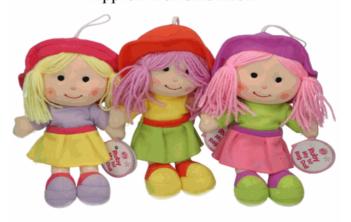

#### **Product Code:**

31200

#### **Description:**

26CM RAG DOLL STRAWBERRY (3 ASST)

#### Inner/ Outer:

12 / 36

#### Barcode:

Packaged size 8 x 26 x 15 cm