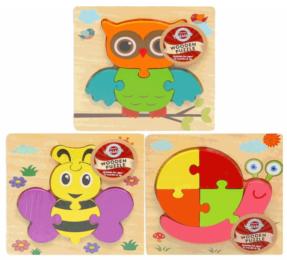

## **Product Code:** 65988 **Description:** 15CM SOFT ANIMAL (3ASST) Inner/ Outer: 24 / 48 Barcode: **Product Code:** 65908 **Description:** WOOD PUZZLE SAFARI Inner/ Outer: 24 / 48 Barcode: **Product Code:** 65916 **Description:** WOOD PUZZLE LION Inner/ Outer: 24 / 48 **Barcode:**

Suitable for ages 10 months & up Packaged size 12 x 15 x 8 cm

Packaged size 30 x 22 x 1 cm Suitable for ages 12 months & up