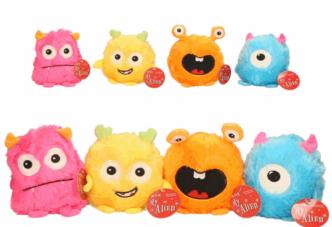

#### **Product Code:**

65997

#### **Description:**

15CM SOFT MONSTER (4 ASST)

#### Inner/ Outer:

24 / 48

#### Barcode: