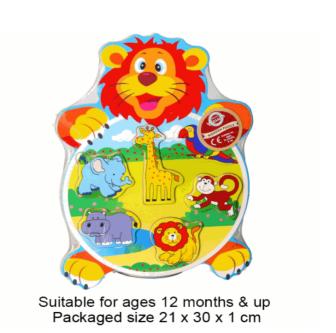

## **Product Code:** 65988 **Description:** 15CM SOFT ANIMAL (3ASST) Inner/ Outer: 24 / 48 Barcode: **Product Code:** 65908 **Description:** WOOD PUZZLE SAFARI Inner/ Outer: 24 / 48 Barcode: **Product Code:** 65916 **Description:** WOOD PUZZLE LION Inner/ Outer: 24 / 48 **Barcode:**

Suitable for ages 10 months & up Packaged size 12 x 15 x 8 cm

Packaged size 30 x 22 x 1 cm Suitable for ages 12 months & up