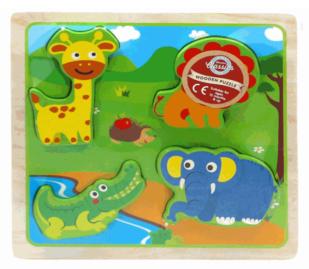

## **Product Code:** 65988 **Description:** 15CM SOFT ANIMAL (3ASST) Inner/ Outer: 24 / 48 Barcode: **Product Code:** 65908 **Description:** WOOD PUZZLE SAFARI Inner/ Outer: 24 / 48 Barcode: **Product Code:** 65916 **Description:** WOOD PUZZLE LION Inner/ Outer: 24 / 48 **Barcode:**

Suitable for ages 10 months & up Packaged size 12 x 15 x 8 cm

Packaged size 30 x 22 x 1 cm Suitable for ages 12 months & up