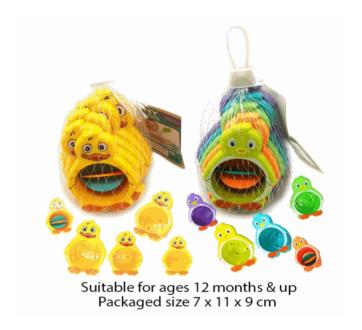

rcode: Product Code:** 65926 **Description:** ANIMAL PUZZLE (3 ASST) Inner/ Outer: 24 / 72 Barcode: **Product Code:** 65040 **Description:** PRESCHOOL VEHICLES (6 ASSTD) Inner/ Outer: 24 / 72 **Barcode:**



Suitable for ages 12 Months & up Packaged size 15 x 15 x 1 cm



Suitable for ages 12 Months & up Packaged size 15 x 15 x 1 cm



Packaged size 13 x 9 x 7 cm Suitable for ages 12 Months & up

#### **Product Code:**

62200

#### **Description:**

5 PCS BATH ANIMAL (2ASST)

#### Inner/ Outer:

24 / 72

#### Barcode:



#### **Product Code:**

65877

#### **Description:**

WOODEN PUZZLE BEAD RUNNER (3 ASST)

#### Inner/ Outer:

24 / 72

#### Barcode:



#### **Product Code:**

65983

#### **Description:**

15CM SOFT CHRISTMAS TOY (2ASST)

#### Inner/ Outer:

24 / 48

#### **Barcode:**

















Packaged size 10 x 13 x 10 cm Suitable for ages 12 Months & up



Suitable for ages 10 months& up

## **Product Code:** 65988 **Description:** 15CM SOFT ANIMAL (3ASST) Inner/ Outer: 24 / 48 Barcode: **Product Code:** 65908 **Description:** WOOD PUZZLE SAFARI Inner/ Outer: 24 / 48 Barcode: **Product Code:** 65916 **Description:** WOOD PUZZLE LION Inner/ Outer: 24 / 48 **Barcode:**



Suitable for ages 10 months & up Packaged size 12 x 15 x 8 cm



Packaged size 30 x 22 x 1 cm Suitable for ages 12 months & up



# Product Code: 65917 Description: WOOD PUZZLE VEHICLE

#### Inner/ Outer:

24 / 48

#### Barcode:





Suitable for ages 12 months & up Packaged size 30 x 22 x 1 cm

#### **Product Code:**

65907

#### **Description:**

WOOD PUZZLE FARM

#### Inner/ Outer:

24 / 48

##