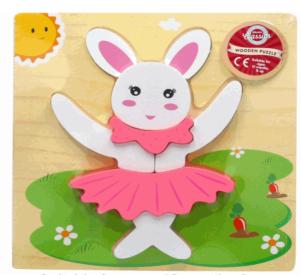

#### **Product Code:**

65918

#### **Description:**

WOOD CHUNKY PUZZLE BALLERINA **BUNNY** 

#### Inner/ Outer:

24 / 48

#### **Barcode:**

Packaged size 10 x 20 x 7 cm

Packaged size 14 x 15 x 8 cm Suitable for ages 10 Months & up

Suitable for ages 12 months & up Packaged size 22 x 22 x 2 cm