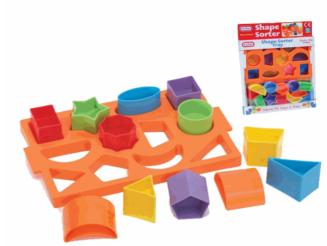

## Product Code: 55306 Description: SHAPE SORTER TRAY

#### Inner/ Outer:

12 / 24

#### **Barcode:**

Suitable for ages 12 Months & up Packaged size 24 x 30 x 4 cm