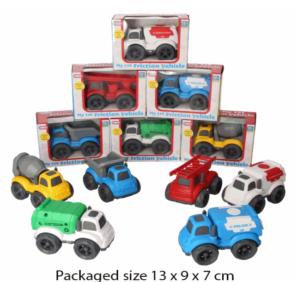

Suitable for ages 12 Months & up Packaged size 15 x 15 x 1 cm

Suitable for ages 12 Months & up Packaged size 15 x 15 x 1 cm

Packaged size 13 x 9 x 7 cm Suitable for ages 12 Months & up