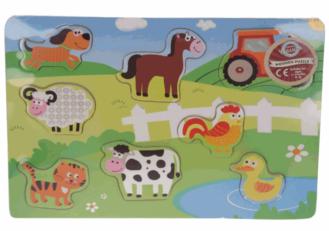

#### **Product Code:**

65907

#### **Description:**

WOOD PUZZLE FARM

#### Inner/ Outer:

24 / 48

#### Barcode:

Packaged size 30 x 22 x 1 cm Suitable for ages 12 months & up