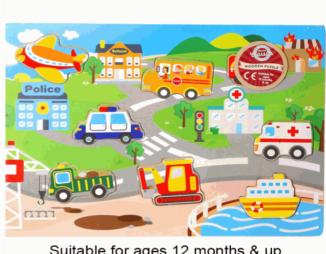

# Product Code: 65917 Description: WOOD PUZZLE VEHICLE

#### Barcode:

Suitable for ages 12 months & up Packaged size 30 x 22 x 1 cm