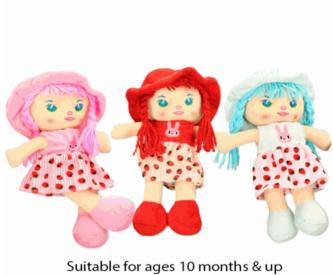

#### **Product Code:**

31200

#### **Description:**

26CM RAG DOLL STRAWBERRY (3 ASST)

#### Inner/ Outer:

12 / 36

#### Barcode:

Packaged size 8 x 26 x 15 cm