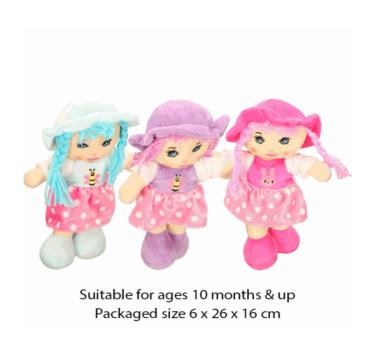

#### **Product Code:**

31024

#### **Description:**

22CM RAG DOLL (3 ASSTD)

#### Approx Doll size 22cm

Packaged size 14 x 22 x 8 cm Suitable for ages 10 months & up