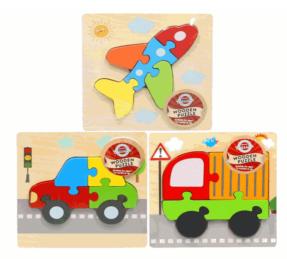

## **Product Code:** 65925 **Description: VEHICLE PUZZLE (3 ASST)** Inner/ Outer: 24 / 72 **Barcode: Product Code:** 65926 **Description:** ANIMAL PUZZLE (3 ASST) Inner/ Outer: 24 / 72 Barcode: **Product Code:** 65040 **Description:** PRESCHOOL VEHICLES (6 ASSTD) Inner/ Outer: 24 / 72 **Barcode:**

Suitable for ages 12 Months & up Packaged size 15 x 15 x 1 cm

Suitable for ages 12 Months & up Packaged size 15 x 15 x 1 cm

Packaged size 13 x 9 x 7 cm Suitable for ages 12 Months & up