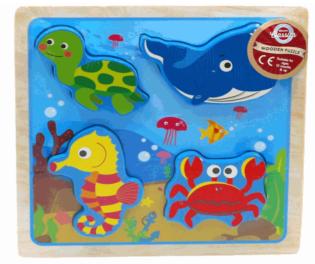

#### **Product Code:**

65922

#### **Description:**

WOOD CHUNKY PUZZLE SEALIFE

#### Inner/ Outer:

24 / 48

#### Barcode:

Suitable for ages 12 months & up Packaged size 22 x 22 x 2 cm