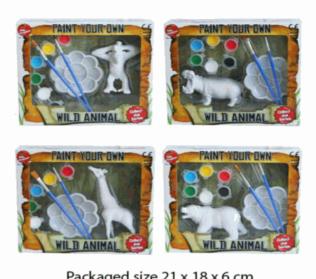

# **Product Code:** 02108 **Description:** PYO WILD ANIMALS (4 ASSTD) Inner/ Outer: 24 / 48 **Barcode: Product Code:** 06639 **Description:** MAGIC TRICK Inner/ Outer: 24 / 48 Barcode: **Product Code:** 01618 **Description:** SPINNING PLATES Inner/ Outer: 12 / 48 **Barcode:**