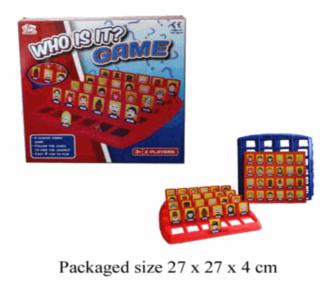

# Product Code: 08101 Description: WHO IS IT? GAME Inner/ Outer: 24 / 48 Barcode:

09904