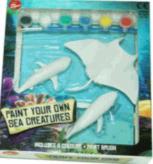

### **Product Code:**

02117

### **Description:**

PYO SEA CREATURES 2 ASSTD

### Inner/ Outer:

18 / 36

### **Barcode:**

Packaged size 20 x 24 x 6 cm