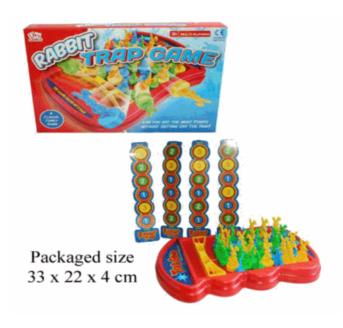

### **Product Code:**

08037

### **Description:**

TRAP THE RABBIT

### Inner/ Outer:

12 / 24

### Barcode:

**Product Code:** 

08120