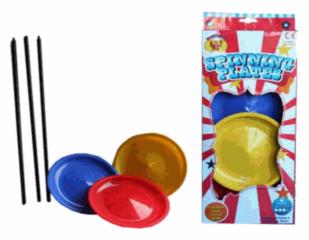

# **Product Code:** 02108 **Description:** PYO WILD ANIMALS (4 ASSTD) Inner/ Outer: 24 / 48 **Barcode: Product Code:** 06639 **Description:** MAGIC TRICK Inner/ Outer: 24 / 48 Barcode: **Product Code:** 01618 **Description:** SPINNING PLATES Inner/ Outer: 12 / 48 **Barcode:**

Suitable for ages 6 years & up Packaged size 25 x 22 x 5 cm

Packaged size 18 x 44 x 4 cm