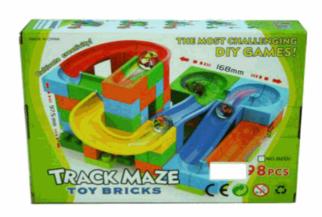

# Product Code: 02027 Description: DIY ROLLING BALL BLOCK GAMES 98PCS Inner/ Outer: 24 / 48

Packaged size 22 x 17 x 5 cm