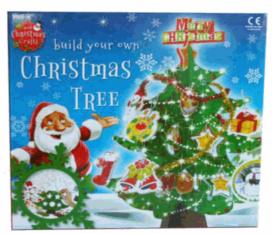

# **Product Code:** 08031 **Description:** MAGIC CATCH BALL GAME Inner/ Outer: 12 / 24 **Barcode: Product Code:** 08128 **Description:** WHACK IT GAME Inner/ Outer: 12 / 24 Barcode: **Product Code:** 37444 **Description:** MYO XMAS TREE Inner/ Outer: 12 / 24 **Barcode:**