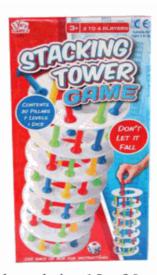

| Product Code:             |
|---------------------------|
| 08036                     |
| Description:              |
| CLOWN TOWER               |
| Inner/ Outer:             |
| 24 / 48                   |
|                           |
| Barcode:                  |
|                           |
| 5 012866 080367           |
|                           |
|                           |
| Product Code:<br>08123    |
|                           |
| Description:              |
| CHAIR & LADDER GAME       |
| Inner/ Outer:             |
| 24 / 48                   |
| Barcode:  5 012866 081234 |
|                           |
| Product Code:             |
| 08170                     |
| Description:              |
| STACKING GAME             |
| Inner/ Outer:             |
| 36 / 72                   |
|                           |
| Barcode:                  |
|                           |
| 5 012866 081708           |
| 5 512000 00 17 00         |