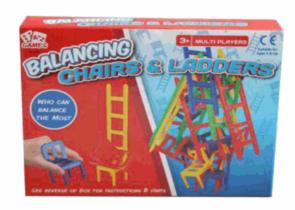

| Product Code:             |
|---------------------------|
| 08036                     |
| Description:              |
| CLOWN TOWER               |
| Inner/ Outer:             |
| 24 / 48                   |
|                           |
| Barcode:                  |
|                           |
| 5 012866 080367           |
|                           |
|                           |
| Product Code:<br>08123    |
|                           |
| Description:              |
| CHAIR & LADDER GAME       |
| Inner/ Outer:             |
| 24 / 48                   |
| Barcode:  5 012866 081234 |
|                           |
| Product Code:             |
| 08170                     |
| Description:              |
| STACKING GAME             |
| Inner/ Outer:             |
| 36 / 72                   |
|                           |
| Barcode:                  |
|                           |
| 5 012866 081708           |
| 5 512000 00 17 00         |