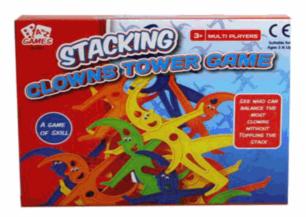

| Product Code:             |
|---------------------------|
| 08036                     |
| Description:              |
| CLOWN TOWER               |
| Inner/ Outer:             |
| 24 / 48                   |
|                           |
| Barcode:                  |
|                           |
| 5 012866 080367           |
|                           |
|                           |
| Product Code:<br>08123    |
|                           |
| Description:              |
| CHAIR & LADDER GAME       |
| Inner/ Outer:             |
| 24 / 48                   |
| Barcode:  5 012866 081234 |
|                           |
| Product Code:             |
| 08170                     |
| Description:              |
| STACKING GAME             |
| Inner/ Outer:             |
| 36 / 72                   |
|                           |
| Barcode:                  |
|                           |
| 5 012866 081708           |
| 5 512000 00 17 00         |