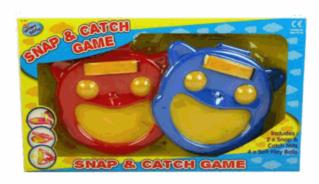

# **Product Code:** 08031 **Description:** MAGIC CATCH BALL GAME Inner/ Outer: 12 / 24 **Barcode: Product Code:** 08128 **Description:** WHACK IT GAME Inner/ Outer: 12 / 24 Barcode: **Product Code:** 37444 **Description:** MYO XMAS TREE Inner/ Outer: 12 / 24 **Barcode:**