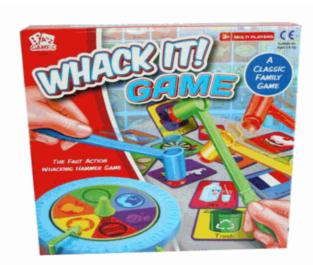

# **Product Code:** 08031 **Description:** MAGIC CATCH BALL GAME Inner/ Outer: 12 / 24 **Barcode: Product Code:** 08128 **Description:** WHACK IT GAME Inner/ Outer: 12 / 24 Barcode: **Product Code:** 37444 **Description:** MYO XMAS TREE Inner/ Outer: 12 / 24 **Barcode:**