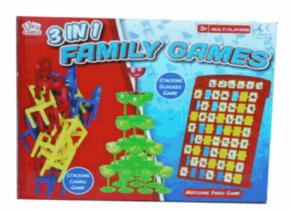

### Barcode:

**Product Code:** 

08120

### **Description:**

3 IN 1 GAME SET

### Inner/ Outer:

12 / 24

### **Barcode:**

Packaged size 32 x 26 x 4 cm