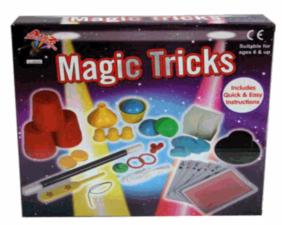

# **Product Code:** 02108 **Description:** PYO WILD ANIMALS (4 ASSTD) Inner/ Outer: 24 / 48 **Barcode: Product Code:** 06639 **Description:** MAGIC TRICK Inner/ Outer: 24 / 48 Barcode: **Product Code:** 01618 **Description:** SPINNING PLATES Inner/ Outer: 12 / 48 **Barcode:**

Suitable for ages 6 years & up Packaged size 25 x 22 x 5 cm

Packaged size 18 x 44 x 4 cm