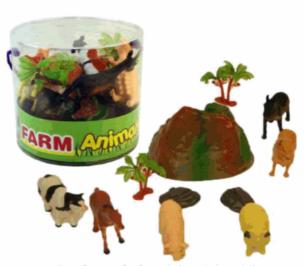

# **Product Code:** 01372 **Description: XYLOPHONE** Inner/ Outer: 12 / 36 **Barcode: Product Code:** 62503 **Description:** WOODEN ABACUS (MED) Inner/ Outer: 12 / 36 Barcode: **Product Code:** 01818 **Description:** FARM ANIMALS IN TUB Inner/ Outer: 24 / 48 **Barcode:**