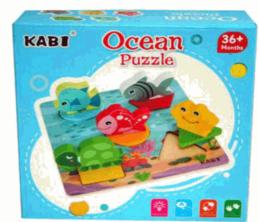

# **Product Code:**

65006

#### **Description:**

WOODEN OCEAN PUZZLE

#### Inner/ Outer:

12 / 36

#### Barcode:

Suitable for ages 36 months & up Packaged size 19 x 19 x 6 cm