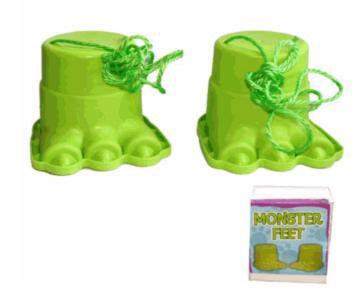

|
|                               |
| Inner/ Outer:                 |
| 12 / 36                       |
|                               |
| Barcode:                      |
|                               |
| 5 012866 082736               |
|                               |





Packaged size 23 x 18 x 4 cm



# **Product Code:** 01372 **Description: XYLOPHONE** Inner/ Outer: 12 / 36 **Barcode: Product Code:** 62503 **Description:** WOODEN ABACUS (MED) Inner/ Outer: 12 / 36 Barcode: **Product Code:** 01818 **Description:** FARM ANIMALS IN TUB Inner/ Outer: 24 / 48 **Barcode:**



Packaged size 16 x 33 x 4 cm



Suitable for ages 3 years & up Packaged size 21 x 21 x 2 cm



Packaged size 14 x 14 x 14 cm

# Product Code: 06103 Description: STILT MONSTER FEET



12 / 36

#### **Barcode:**





#### **Product Code:**

65007

### **Description:**

WOODEN FARM PUZZLE

# Inner/ Outer:

12 / 36

#### Barcode:





Suitable for ages 36 months & up Packaged size 19 x 19 x 6 cm

#### **Product Code:**

37000

#### **Description:**

CYO WALL POSTER WORLD

#### Inner/ Outer:

12 / 36

#### **Barcode:**







Packaged size 8 x 42 x 8 cm

# **Product Code:**

65006

#### **Description:**

WOODEN OCEAN PUZZLE

#### Inner/ Outer:

12 / 36

#### Barcode:





Suitable for ages 36 months & up Packaged size 19 x 19 x 6 cm

#### **Product Code:**

55875

#### **Description:**

MY BIG TAPE MEASURE (N)

#### Inner/ Outer:

12 / 36

#### Barcode:





Suitable for ages 3 years & up Packaged size 15 x 22 x 7 cm

#### **Product Code:**

37001

#### **Description:**

CYO WALL POSTER LETTERS

#### In