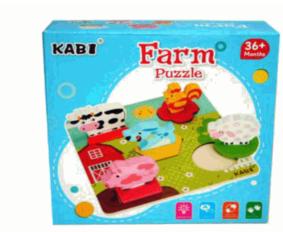

#### **Product Code:**

65007

### **Description:**

WOODEN FARM PUZZLE

# Inner/ Outer:

12 / 36

#### Barcode:

Suitable for ages 36 months & up Packaged size 19 x 19 x 6 cm