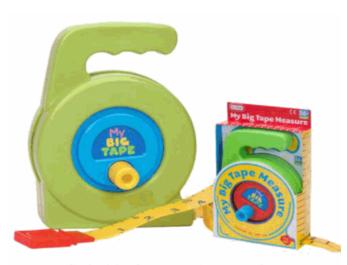

#### **Product Code:**

55875

#### **Description:**

MY BIG TAPE MEASURE (N)

#### Inner/ Outer:

12 / 36

#### Barcode:

Suitable for ages 3 years & up Packaged size 15 x 22 x 7 cm