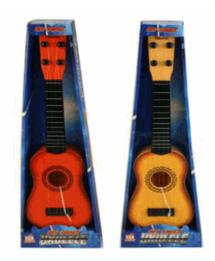

# **Product Code:** 01682 **Description:** 40CM UKULELE 2 ASSTD Inner/ Outer: 12 / 48 **Barcode: Product Code:** 37612 **Description:** DR SET IN CASE Inner/ Outer: 12 / 24 **Barcode: Product Code:** 37627 **Description:** ANIMAL TEA PARTY (2 ASSTD) Inner/ Outer: 12 / 24 **Barcode:**