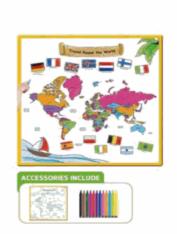

#### **Product Code:**

37000

#### **Description:**

CYO WALL POSTER WORLD

#### Inner/ Outer:

12 / 36

#### **Barcode:**

Packaged size 8 x 42 x 8 cm