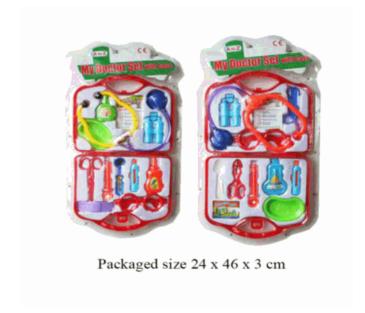

# **Product Code:** 01682 **Description:** 40CM UKULELE 2 ASSTD Inner/ Outer: 12 / 48 **Barcode: Product Code:** 37612 **Description:** DR SET IN CASE Inner/ Outer: 12 / 24 **Barcode: Product Code:** 37627 **Description:** ANIMAL TEA PARTY (2 ASSTD) Inner/ Outer: 12 / 24 **Barcode:**