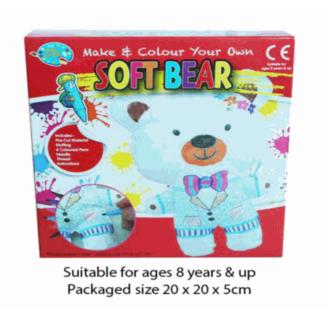

# **Product Code:** 37463 **Description:** MYO DRAW ON BEAR WITH 6 PENS Inner/ Outer: 12 / 36 **Barcode: Product Code:** 06102 **Description:** 8 BOULES IN PLASTIC STAND Inner/ Outer: 1 / 12 Barcode: **Product Code:** 06366 **Description:** TABLE TENNIS SET IN ZIP BAG Inner/ Outer: 24 / 48 **Barcode:**