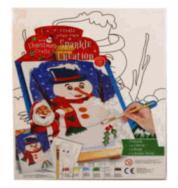

#### **Product Code:**

37565

#### **Description:**

PYO XMAS CANVAS (2ASST)

### Inner/ Outer:

12 / 24

#### **Barcode:**

Suitable for ages 6 years & up Packaged size 24 x 30 x 2 cm