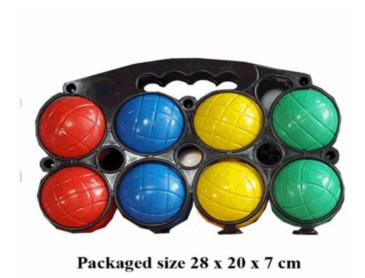

# **Product Code:** 37463 **Description:** MYO DRAW ON BEAR WITH 6 PENS Inner/ Outer: 12 / 36 **Barcode: Product Code:** 06102 **Description:** 8 BOULES IN PLASTIC STAND Inner/ Outer: 1 / 12 Barcode: **Product Code:** 06366 **Description:** TABLE TENNIS SET IN ZIP BAG Inner/ Outer: 24 / 48 **Barcode:**