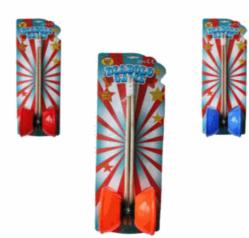

# **Product Code:** 37463 **Description:** MYO DRAW ON BEAR WITH 6 PENS Inner/ Outer: 12 / 36 **Barcode: Product Code:** 06102 **Description:** 8 BOULES IN PLASTIC STAND Inner/ Outer: 1 / 12 Barcode: **Product Code:** 06366 **Description:** TABLE TENNIS SET IN ZIP BAG Inner/ Outer: 24 / 48 **Barcode:**