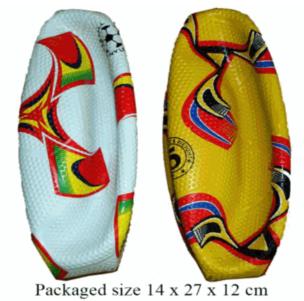

## **Product Code:** 06183D **Description:** 23CM SOCCER BALL

12 / 48

### Barcode:

Packaged size 18 x 11 x 2 cm

Packaged size 16 x 20 x 9 cm

Packaged size 18 x 50 x 12 cm