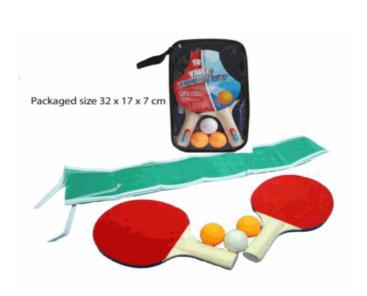

# **Product Code:** 37463 **Description:** MYO DRAW ON BEAR WITH 6 PENS Inner/ Outer: 12 / 36 **Barcode: Product Code:** 06102 **Description:** 8 BOULES IN PLASTIC STAND Inner/ Outer: 1 / 12 Barcode: **Product Code:** 06366 **Description:** TABLE TENNIS SET IN ZIP BAG Inner/ Outer: 24 / 48 **Barcode:**