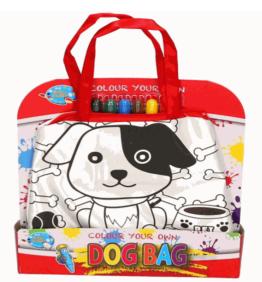

COLOUR YOUR OWN DOG BAG

# Inner/ Outer:

1 / 24

Barcode:

Packaged size 19 x 4 x 23 cm