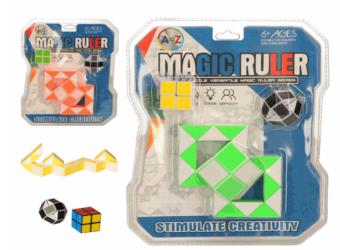

**Description:**

ALLOY RETURN TOP (4 ASST)

## Inner/ Outer:

24 / 72

Barcode:



# Product Code:

08179

## **Description:**

WHO IS IT GAME

## Inner/ Outer:

24 / 72

# Barcode:



# Product Code:

08297

# **Description:**

4 IN A LINE

# Inner/ Outer:

24 / 72

**Barcode:** 





Packaged size 16 x 23 x 6 cm Suitable for ages 6 years & up



Packaged size 18 x 27 x 3 cm



Packaged size 3 x 15 x 26 cm

01602

#### **Description:**

20CM WHOOPEE CUSHION 3 ASSTD

# Inner/ Outer:

24 / 72

## Barcode:



# Product Code:

08218

# **Description:**

MARBLE FRENZY RUN

# Inner/ Outer:

24 / 48

# Barcode:



# Product Code:

08035

# **Description:**

MAGIC PUZZLE SET 3PCS (2 ASST)

# Inner/ Outer:

24 / 72

**Barcode:** 





Packaged size 19 x 25 x 4 cm



Packaged size 13 x 16 x 6 cm



Packaged size 20 x 25 x 5 cm Suitable for ages 6 years & up

06636

**Description:** 

MAGIC TRICKS 3 ASSTD

## Inner/ Outer:

36 / 72

Barcode:



## Product Code:

37333

## **Description:**

MOULD & PAINT XMAS DECORATION MAGNETS

Inner/ Outer:

12 / 48

Barcode:



**Product Code:** 

37926

## **Description:**

PYO XMAS CHARACTER (3 ASST)

# Inner/ Outer:

12 / 48

**Barcode:** 





Suitable for ages 6 years & up Packaged size 20 x 19 x 3 cm



Suitable for ages 6 years & up Packaged size 18 x 30 x 3 cm



Packaged size 15 x 11 x 8 cm Suitable for ages 6 years & up

08303

**Description:** 

LUDO/SNAKES & LADDERS GAME

## Inner/ Outer:

12 / 48

Barcode:



Packaged size 25 x 25 x 2 cm

# Product Code:

01292

## **Description:**

CATCH IT GAME (2 ASSTD)

## Inner/ Outer:

24 / 72