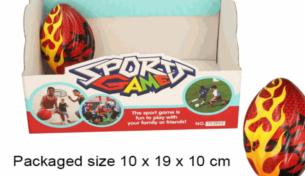

## **Description:**

PU RUGBY BALL (2ASST)

## Inner/ Outer:

12 / 48

Barcode:

Product Code:

06787