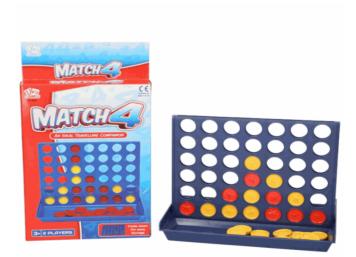

1699

**Description:** 

FUNNY TOILET GAME

#### Inner/ Outer:

24 / 72

Barcode:



# Product Code:

01289

# **Description:**

BOOMERANG AND FLYING DISC (2ASST)

# Inner/ Outer:

24 / 72

# Barcode:



# Product Code:

08086

## **Description:**

POP UP PENGUIN CDU

Inner/ Outer:

9 / 54

**Barcode:** 





# Suitable for ages 6 years & up Packaged size 10 x 9 x 8 cm



Packaged size 28 x 31 x 2 cm



02132

#### **Description:**

ALLOY RETURN TOP (4 ASST)

## Inner/ Outer:

24 / 72

Barcode:



# Product Code:

08179

## **Description:**

WHO IS IT GAME

## Inner/ Outer:

24 / 72

# Barcode:



# Product Code:

08297

# **Description:**

4 IN A LINE

# Inner/ Outer:

24 / 72

**Barcode:** 





Packaged size 16 x 23 x 6 cm Suitable for ages 6 years & up



Packaged size 18 x 27 x 3 cm



Packaged size 3 x 15 x 26 cm

01602

#### **Description:**

20CM WHOOPEE CUSHION 3 ASSTD

# Inner/ Outer:

24 / 72

## Barcode:



# Product Code:

08218

# **Description:**

MARBLE FRENZY RUN

# Inner/ Outer:

24 / 48

# Barcode:



# Product Code:

08035

# **Description:**

MAGIC PUZZLE SET 3PCS (2 ASST)

# Inner/ Outer:

24 / 72

**Barcode:** 





Packaged size 19 x 25 x 4 cm



Packaged size 13 x 16 x 6 cm



Packaged size 20 x 25 x 5 cm Suitable for ages 6 years & up

06636

**Description:** 

MAGIC TRICKS 3 ASSTD

## Inner/ Outer:

36 / 72

Barcode:



## Product Code:

37333

## **Description:**

MOULD & PAINT XMAS DECORATION MAGNETS

Inner/ Outer:

12 / 48

Barcode:



**Product Code:** 

37926

## **Description:**

PYO XMAS CHARACTER (3 ASST)

# Inner/ Outer:

12 / 48

**Barco