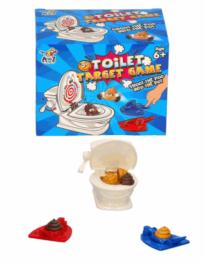

#### **Barcode:**

Suitable for ages 3 Years & up Packaged size 9 x 19 x 3 cm

Packaged size 10 x 16 x 5 cm

01699

**Description:** 

FUNNY TOILET GAME

#### Inner/ Outer:

24 / 72

Barcode:

# Product Code:

01289