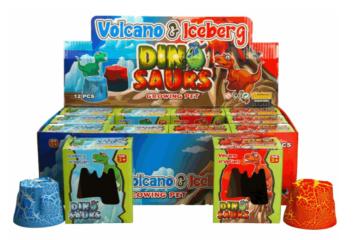

# **Description:**

GROWING DINO CDU

# Inner/ Outer:

12 / 72

#### **Barcode:**

Suitable for ages 3 Years & up Packaged size 9 x 19 x 3 cm

Packaged size 10 x 16 x 5 cm

01699

**Description:** 

FUNNY TOILET GAME