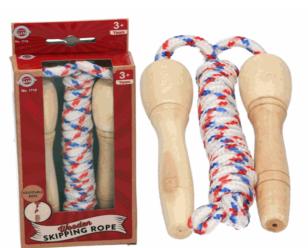

03035

**Description:** 

SKIPPING ROPE (3 ASST)

## Inner/ Outer:

36 / 144

Barcode: