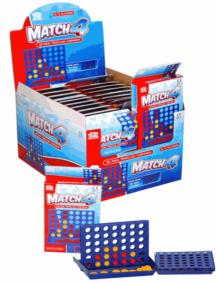

# Product Code:

08302

# **Description:**

4 IN A ROW CDU

# Inner/ Outer:

24 / 96

**Barcode:** 

Packaged size 15 x 22 x 3 cm