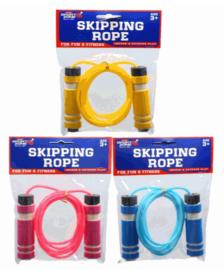

03035

**Description:** 

SKIPPING ROPE (3 ASST)

## Inner/ Outer:

36 / 144

Barcode: