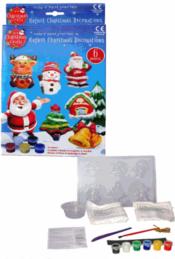

## **Description:**

PYO XMAS CHARACTER (3 ASST)

# Inner/ Outer:

12 / 48

**Barcode:** 

Suitable for ages 6 years & up Packaged size 20 x 19 x 3 cm

Suitable for ages 6 years & up Packaged size 18 x 30 x 3 cm

Packaged size 15 x 11 x 8 cm Suitable for ages 6 years & up