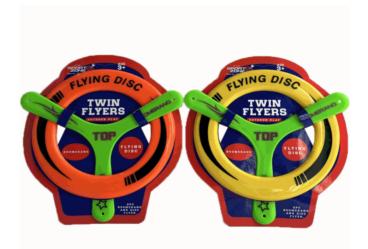

# **Description:**

BOOMERANG AND FLYING DISC (2ASST)

# Inner/ Outer:

24 / 72

# Barcode:

# Product Code:

08086