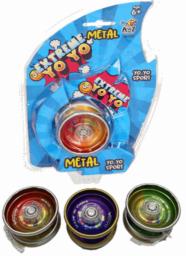

#### **Description:**

ALLOY RETURN TOP (4 ASST)

## Inner/ Outer:

24 / 72

Barcode:

# Product Code:

08179