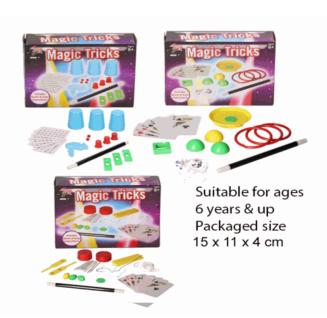

## **Description:**

MAGIC TRICKS (3 ASSTD)

# Inner/ Outer:

24 / 96

**Barcode:** 

Packaged size 4 x 14 x 4 cm

Packaged size 5 x 8 x 5 cm

01719

MAGIC TRICKS 3 ASSTD

## Inner/ Outer:

36 / 72

Barcode: