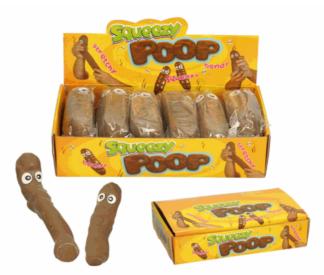

# Packaged size 6 x 9 x 6 cm

Packaged size 12 x 20 x 2 cm

02388

**Description:** 

STRETCHY POOP CDU