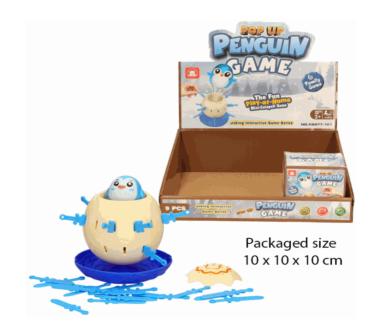

## **Description:**

POP UP PENGUIN CDU

Inner/ Outer:

9 / 54

**Barcode:** 

# Suitable for ages 6 years & up Packaged size 10 x 9 x 8 cm

Packaged size 28 x 31 x 2 cm

02132