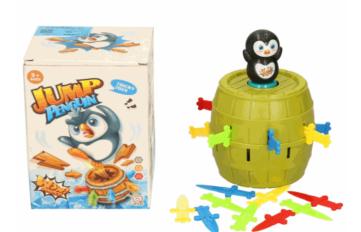

## **Description:**

POP UP PENGUIN CDU

Inner/ Outer:

9 / 54

**Barcode:** 

# Suitable for ages 6 years & up Packaged size 10 x 9 x 8 cm

Packaged size 28 x 31 x 2 cm

02132