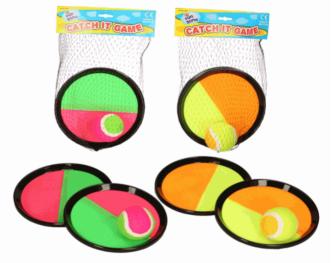

## **Description:**

CATCH IT GAME (2 ASSTD)

## Inner/ Outer:

24 / 72

# Product Code:

01585