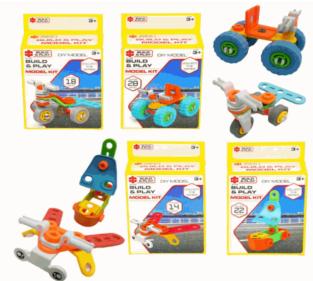

# **Description:**

DIY VEHICLE KITS 4 ASSTD

# Inner/ Outer:

24 / 72

# Barcode:

# Product Code:

02385