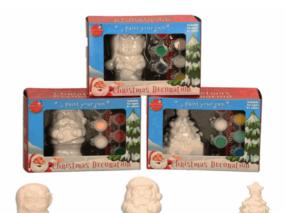

## **Description:**

PYO XMAS CHARACTER (3 ASST)

# Inner/ Outer:

12 / 48

**Barcode:** 

Suitable for ages 6 years & up Packaged size 20 x 19 x 3 cm

Suitable for ages 6 years & up Packaged size 18 x 30 x 3 cm

Packaged size 15 x 11 x 8 cm Suitable for ages 6 years & up