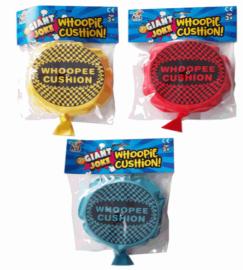

ze 10 x 9 x 8 cm



Packaged size 28 x 31 x 2 cm



02132

#### **Description:**

ALLOY RETURN TOP (4 ASST)

## Inner/ Outer:

24 / 72

Barcode:



# Product Code:

08179

## **Description:**

WHO IS IT GAME

## Inner/ Outer:

24 / 72

# Barcode:



# Product Code:

08297

# **Description:**

4 IN A LINE

# Inner/ Outer:

24 / 72

**Barcode:** 





Packaged size 16 x 23 x 6 cm Suitable for ages 6 years & up



Packaged size 18 x 27 x 3 cm



Packaged size 3 x 15 x 26 cm

01602

#### **Description:**

20CM WHOOPEE CUSHION 3 ASSTD

# Inner/ Outer:

24 / 72

## Barcode:



# Product Code:

08218

# **Description:**

MARBLE FRENZY RUN

# Inner/ Outer:

24 / 48

# Barcode:



# Product Code:

08035

# **Description:**

MAGIC PUZZLE SET 3PCS (2 ASST)

# Inner/ Outer:

24 / 72

**Barcode:** 





Packaged size 19 x 25 x 4 cm



Packaged size 13 x 16 x 6 cm



Packaged size 20 x 25 x 5 cm Suitable for ages 6 years & up

06636

**Description:** 

MAGIC TRICKS 3 ASSTD

## Inner/ Outer:

36 / 72

Barcode:



## Product Code:

37333

## **Description:**

MOULD & PAINT XMAS DECORATION MAGNETS

Inner/ Outer:

12 / 48

Barcode:



**Product Code:** 

37926

## **Description:**

PYO XMAS CHARACTER (3 ASST)

# Inner/ Outer:

12 / 48

**Barcode:** 





Suitable for ages 6 years & up Packaged size 20 x 19 x 3 cm



Suitable for ages 6 years & up Packaged size 18 x 30 x 3 cm



Packaged size 15 x 11 x 8 cm Suitable for ages 6 years & up

08303

**Description:** 

LUDO/SNAKES & LADDERS GAME

## Inner/ Outer:

12 / 48

Barcode:



Packaged size 25 x 25 x 2 cm

# Product Code:

01292

## **Desc