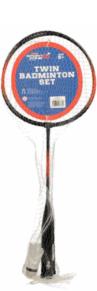

## **Description:**

TWIN BADMINTON WITH SHUTTLECOCK

Inner/ Outer:

24 / 48

**Barcode:** 

Suitable for ages 6 years & up Packaged size 23 x 61 x 3 cm

36606

**Description:** 