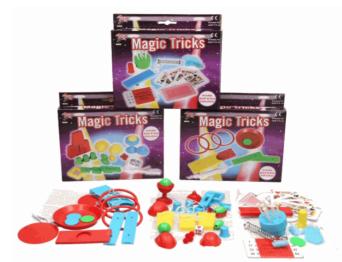

## **Description:**

MAGIC TRICKS (3 ASSTD)

# Inner/ Outer:

24 / 96

**Barcode:** 

Packaged size 4 x 14 x 4 cm

Packaged size 5 x 8 x 5 cm

01719

MAGIC TRICKS 3 ASSTD

## Inner/ Outer:

36 / 72

Barcode: