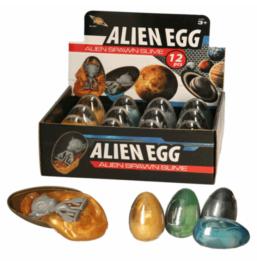

# Product Code:

03019

## **Description:**

ALIEN EGG (3 ASSTD)

## Inner/ Outer:

12 / 72