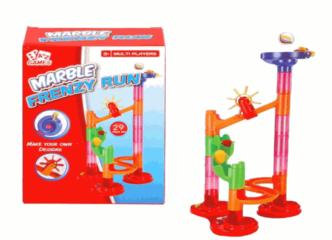

e 28 x 31 x 2 cm



02132

#### **Description:**

ALLOY RETURN TOP (4 ASST)

## Inner/ Outer:

24 / 72

Barcode:



# Product Code:

08179

## **Description:**

WHO IS IT GAME

## Inner/ Outer:

24 / 72

# Barcode:



# Product Code:

08297

# **Description:**

4 IN A LINE

# Inner/ Outer:

24 / 72

**Barcode:** 





Packaged size 16 x 23 x 6 cm Suitable for ages 6 years & up



Packaged size 18 x 27 x 3 cm



Packaged size 3 x 15 x 26 cm

01602

#### **Description:**

20CM WHOOPEE CUSHION 3 ASSTD

# Inner/ Outer:

24 / 72

## Barcode:



# Product Code:

08218

# **Description:**

MARBLE FRENZY RUN

# Inner/ Outer:

24 / 48

# Barcode:



# Product Code:

08035

# **Description:**

MAGIC PUZZLE SET 3PCS (2 ASST)

# Inner/ Outer:

24 / 72

**Barcode:** 





Packaged size 19 x 25 x 4 cm



Packaged size 13 x 16 x 6 cm



Packaged size 20 x 25 x 5 cm Suitable for ages 6 years & up

06636

**Description:** 

MAGIC TRICKS 3 ASSTD

## Inner/ Outer:

36 / 72

Barcode:



## Product Code:

37333

## **Description:**

MOULD & PAINT XMAS DECORATION MAGNETS

Inner/ Outer:

12 / 48

Barcode:



**Product Code:** 

37926

## **Description:**

PYO XMAS CHARACTER (3 ASST)

# Inner/ Outer:

12 / 48

**Barcode:** 





Suitable for ages 6 years & up Packaged size 20 x 19 x 3 cm



Suitable for ages 6 years & up Packaged size 18 x 30 x 3 cm



Packaged size 15 x 11 x 8 cm Suitable for ages 6 years & up

08303

**Description:** 

LUDO/SNAKES & LADDERS GAME

## Inner/ Outer:

12 / 48

Barcode:



Packaged size 25 x 25 x 2 cm

# Product Code:

01292

## **Description:**

CATCH IT GAME (2 ASS