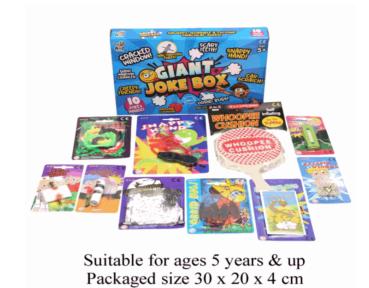

# **Product Code:** 01592

# **Description:**

15PC JOKE BOX

### Inner/ Outer:

12 / 24

### Barcode: