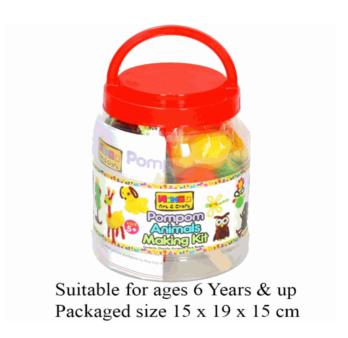

Packaged size 23 x 56 x 6 cm

Suitable for ages 6 Years & up Packaged size 36 x 26 x 6 cm

Packaged size 21 x 27 x 10 cm