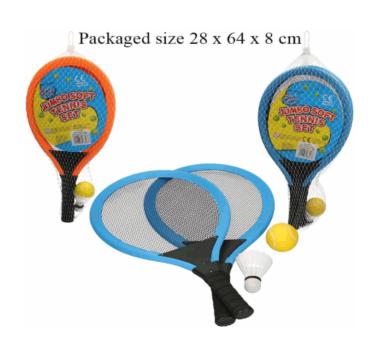

### **Product Code:**

06893

### **Description:**

JUMBO TENNIS W SHUTTLECOCK & BALL

### Inner/ Outer:

12 / 24

## Barcode: