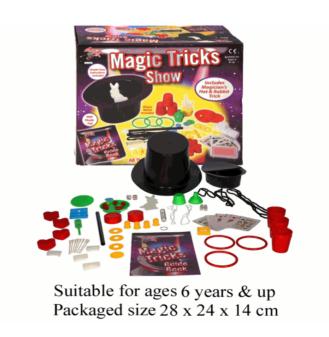

Packaged size 23 x 56 x 6 cm

Suitable for ages 6 Years & up Packaged size 36 x 26 x 6 cm

Packaged size 21 x 27 x 10 cm