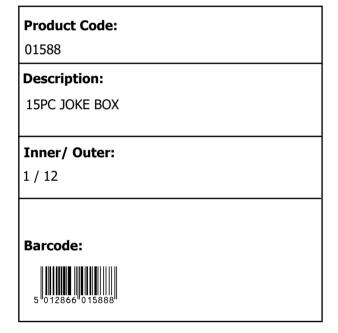

# **Product Code:** 01592

# **Description:**

15PC JOKE BOX

### Inner/ Outer:

12 / 24

### Barcode: