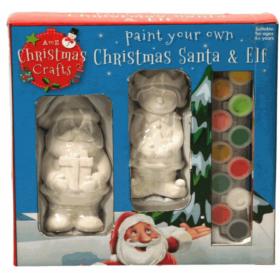

### **Product Code:**

37924

### **Description:**

**PYO XMAS SANTA & ELF** 

### Inner/ Outer:

12 / 24

### Barcode:

Suitable for 6 years & up Packaged size 22 x 23 x 7 cm