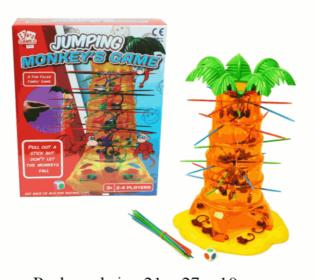

# **Product Code:** 06899 **Description:** TWIN RACKET WITH SHUTTLECOCK AND BALL Inner/ Outer: 1 / 24 **Barcode: Product Code:** 01807 **Description:** MAGIC TRICK Inner/ Outer: 12 / 24 Barcode: **Product Code:** 08869 **Description:** JUMPING MONKEY GAME Inner/ Outer: 1 / 24 **Barcode:**

Packaged size 23 x 56 x 6 cm

Suitable for ages 6 Years & up Packaged size 36 x 26 x 6 cm

Packaged size 21 x 27 x 10 cm