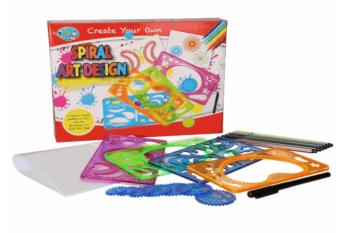

# **Product Code:** 30227 **Description:** SPIRAL ART DESIGN Inner/ Outer: 12 / 24 **Barcode: Product Code:** 37901 **Description: MYO CRAFTS** Inner/ Outer: 12 / 24 Barcode: **Product Code:** 00109 **Description:** MAGIC TRICK SET WITH HAT Inner/ Outer: 1 / 16 Barcode:

Packaged size 29 x 22 x 5 cm