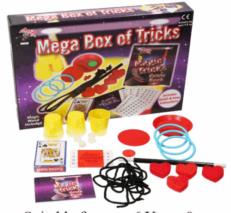

# **Product Code:** 06899 **Description:** TWIN RACKET WITH SHUTTLECOCK AND BALL Inner/ Outer: 1 / 24 **Barcode: Product Code:** 01807 **Description:** MAGIC TRICK Inner/ Outer: 12 / 24 Barcode: **Product Code:** 08869 **Description:** JUMPING MONKEY GAME Inner/ Outer: 1 / 24 **Barcode:**

Packaged size 23 x 56 x 6 cm

Suitable for ages 6 Years & up Packaged size 36 x 26 x 6 cm

Packaged size 21 x 27 x 10 cm