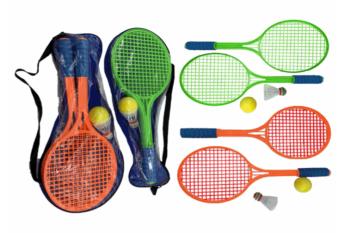

# **Product Code:** 06899 **Description:** TWIN RACKET WITH SHUTTLECOCK AND BALL Inner/ Outer: 1 / 24 **Barcode: Product Code:** 01807 **Description:** MAGIC TRICK Inner/ Outer: 12 / 24 Barcode: **Product Code:** 08869 **Description:** JUMPING MONKEY GAME Inner/ Outer: 1 / 24 **Barcode:**

Packaged size 23 x 56 x 6 cm

Suitable for ages 6 Years & up Packaged size 36 x 26 x 6 cm

Packaged size 21 x 27 x 10 cm