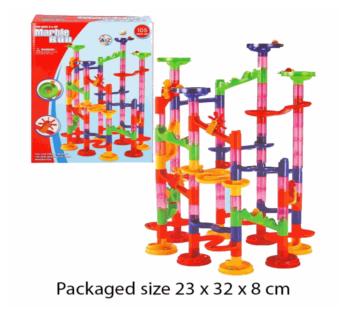

# Product Code: 08222 Description: MARBLE FRENZY RUN 100+ PCS Inner/ Outer: 1 / 12 Barcode: 5 012866 082224