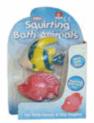

# **Product Code:** 62580 **Description: WOODEN PUZZLE - PRINCESS** Inner/ Outer: 24 / 72 Barcode: **Product Code:** 63024 **Description:** SQUIRTING BATH ANIMALS (2PCS) (4 ASSTD) Inner/ Outer: 24 / 72 Barcode: **Product Code:** 55306 **Description:** SHAPE SORTER TRAY (N) Inner/ Outer: 12 / 48

Suitable for ages 18 months & up Packaged size 22 x 22 x 1 cm

Packaged size 16 x 24 x 4 cm Suitable for ages Birth & up