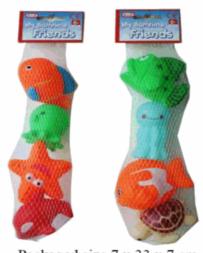

# **Product Code:** 62510 **Description:** WOODEN FARM DOMINOES Inner/ Outer: 24 / 48 Barcode: **Product Code:** 62522 **Description:** WOODEN PRINCESS DRESS UP PUZZLE Inner/ Outer: 24 / 72 Barcode: **Product Code:** 62146 **Description:** 4PCS BATH ANIMALS (2 ASSTD) Inner/ Outer: 24 / 72 **Barcode:**

Suitable for ages 18 months & up Packaged size 17 x 10 x 5 cm

Packaged size 30 x 15 x 1 cm Suitable for ages 18 Months & up

Packaged size 7 x 33 x 7 cm Suitable for ages Birth & up