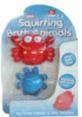

# **Product Code:** 62510 **Description:** WOODEN FARM DOMINOES Inner/ Outer: 24 / 48 Barcode: **Product Code:** 62522 **Description:** WOODEN PRINCESS DRESS UP PUZZLE Inner/ Outer: 24 / 72 Barcode: **Product Code:** 62146 **Description:** 4PCS BATH ANIMALS (2 ASSTD) Inner/ Outer: 24 / 72 **Barcode:**

Suitable for ages 18 months & up Packaged size 17 x 10 x 5 cm

Packaged size 30 x 15 x 1 cm Suitable for ages 18 Months & up

Packaged size 7 x 33 x 7 cm Suitable for ages Birth & up