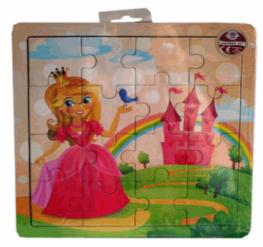

# **Product Code:** 62580 **Description: WOODEN PUZZLE - PRINCESS** Inner/ Outer: 24 / 72 Barcode: **Product Code:** 63024 **Description:** SQUIRTING BATH ANIMALS (2PCS) (4 ASSTD) Inner/ Outer: 24 / 72 Barcode: **Product Code:** 55306 **Description:** SHAPE SORTER TRAY (N) Inner/ Outer: 12 / 48

Suitable for ages 18 months & up Packaged size 22 x 22 x 1 cm

Packaged size 16 x 24 x 4 cm Suitable for ages Birth & up