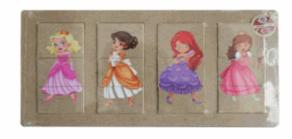

# **Product Code:** 62580 **Description: WOODEN PUZZLE - PRINCESS** Inner/ Outer: 24 / 72 Barcode: **Product Code:** 63024 **Description:** SQUIRTING BATH ANIMALS (2PCS) (4 ASSTD) Inner/ Outer: 24 / 72 Barcode: **Product Code:** 55306 **Description:** SHAPE SORTER TRAY (N) Inner/ Outer: 12 / 48

Suitable for ages 18 months & up Packaged size 22 x 22 x 1 cm

Packaged size 16 x 24 x 4 cm Suitable for ages Birth & up