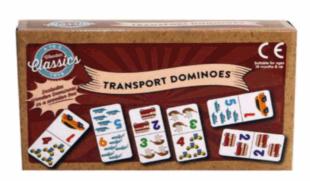

#### **Description:**

WOODEN TRANSPORT DOMINOES

#### **Barcode:**

Suitable for ages 18 month & up Packaged size 17 x 10 x 5 cm