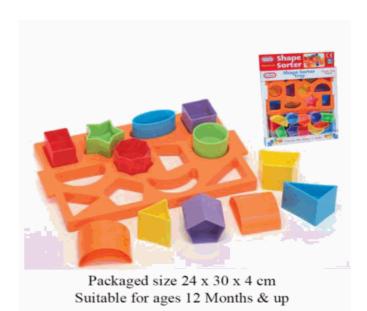

# **Product Code:** 62580 **Description: WOODEN PUZZLE - PRINCESS** Inner/ Outer: 24 / 72 Barcode: **Product Code:** 63024 **Description:** SQUIRTING BATH ANIMALS (2PCS) (4 ASSTD) Inner/ Outer: 24 / 72 Barcode: **Product Code:** 55306 **Description:** SHAPE SORTER TRAY (N) Inner/ Outer: 12 / 48