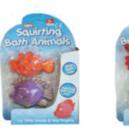

# **Product Code:** 62580 **Description: WOODEN PUZZLE - PRINCESS** Inner/ Outer: 24 / 72 Barcode: **Product Code:** 63024 **Description:** SQUIRTING BATH ANIMALS (2PCS) (4 ASSTD) Inner/ Outer: 24 / 72 Barcode: **Product Code:** 55306 **Description:** SHAPE SORTER TRAY (N) Inner/ Outer: 12 / 48

Suitable for ages 18 months & up Packaged size 22 x 22 x 1 cm

Packaged size 16 x 24 x 4 cm Suitable for ages Birth & up