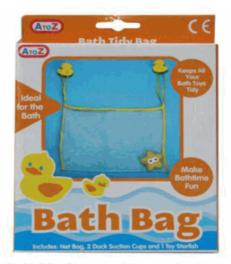

#### **Description:**

**DUCK BATH BAG WITH TOY** 

# Barcode:

Suitable for ages 12 months & up Packaged size 15 x 20 x 3 cm