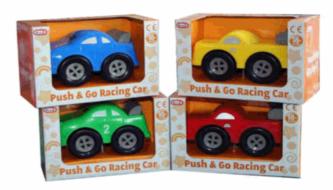

#### **Description:**

PRE-SCHOOL CARS (4 ASSTD)

#### Barcode:

Suitable for 18 months & up Packaged size 17 x 11 x 9 cm