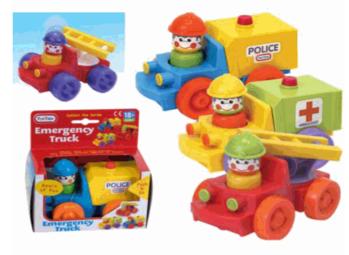

# **Product Code:**

55023

#### **Description:**

EMERGENCY TRUCKS (3 ASSTD)(N)

# Inner/ Outer:

24 / 72

#### Barcode: