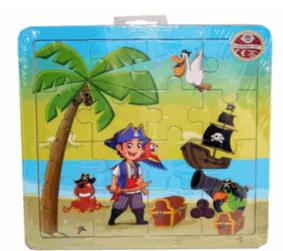

# Product Code:

62558

### **Description:**

WOODEN PIRATE PUZZLE

# Inner/ Outer:

24 / 72

#### Barcode: