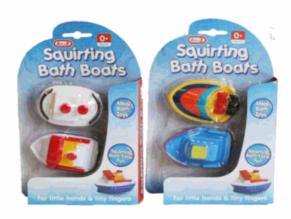

# **Product Code:**

63025

#### **Description:**

SQUIRTING BATH BOATS (2PCS) (2 ASSTD)

# Inner/ Outer:

24 / 72

#### **Barcode:**

Suitable for ages 18 months & up Packaged size 14 x 14 x 8 cm

Suitable for ages 18 months & up Packaged size 22 x 22 x 1 cm

Suitable for ages Birth & up Packaged size 16 x 24 x 4 cm