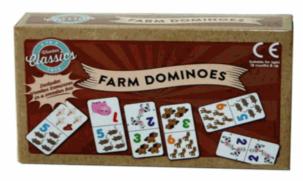

# **Product Code:** 62510 **Description:** WOODEN FARM DOMINOES Inner/ Outer: 24 / 48 Barcode: **Product Code:** 62522 **Description:** WOODEN PRINCESS DRESS UP PUZZLE Inner/ Outer: 24 / 72 Barcode: **Product Code:** 62146 **Description:** 4PCS BATH ANIMALS (2 ASSTD) Inner/ Outer: 24 / 72 **Barcode:**

Suitable for ages 18 months & up Packaged size 17 x 10 x 5 cm

Packaged size 30 x 15 x 1 cm Suitable for ages 18 Months & up

Packaged size 7 x 33 x 7 cm Suitable for ages Birth & up