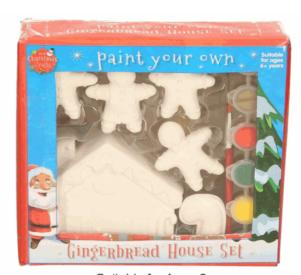

## **Product Code:**

37591

## **Description:**

PYO GINGERBREAD HOUSE

## Inner/ Outer:

12 / 24

## Barcode: