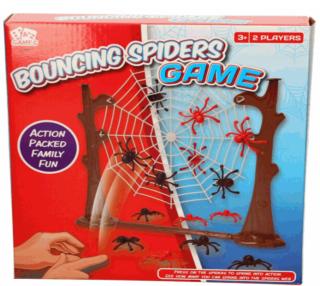

## **Product Code:** 08129 **Description: GUESS WHAT I AM GAME** Inner/ Outer: 1 / 24 **Barcode: Product Code:** 37923 **Description: PYO XMAS TRAINS** Inner/ Outer: 12 / 24 Barcode: **Product Code:** 08263 **Description: BOUNCING SPIDER GAME** Inner/ Outer: 12 / 24

Packaged size 27 x 27 x 4 cm

Suitable for Ages 6 + Box Size 16 x 18.5 x 6.5cm

Packaged size 27 x 27 x 5 cm