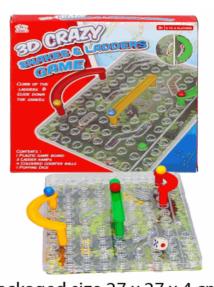

## Product Code: 08230 Description: 3D SPACE BALL Inner/ Outer: 18 / 36

**Barcode:** 

Packaged size 27 x 27 x 4 cm