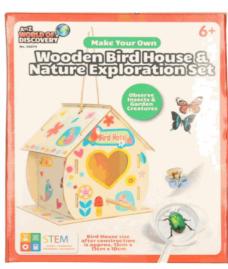

## **Product Code:**

02075

## **Description:**

MYO WOODEN BIRD HOTEL EXPLORATION SET

## Inner/ Outer:

12 / 24

Packaged size 25 x 20 x 3 cm 6 YEARS+

02013