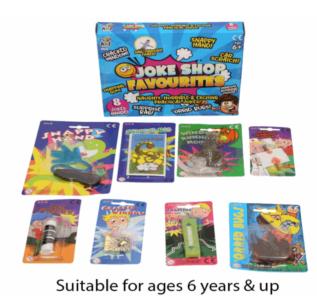

## **Product Code:** 06639 **Description:** MAGIC TRICKS SET Inner/ Outer: 24 / 48 **Barcode: Product Code:** 06796 **Description: TENNIS RACKET** Inner/ Outer: 1 / 24 Barcode: **Product Code:** 37610 **Description:** TUB OF CHRISTMAS DOUGH (MED) Inner/ Outer: 12 / 36 Barcode:



Packaged size 22 x 20 x 4.5cm Suitable for ages 6 years & up



Suitable for ages 6 years & up Packaged size 23 x 53 x 2 cm



Packaged size 13 x 12 x 13 cm

## Product Code: 08230 Description: 3D SPACE BALL Inner/ Outer: 18 / 36





**Barcode:** 









Packaged size 27 x 27 x 4 cm

## **Product Code:** 08101 **Description:** WHO IS IT? GAME Inner/ Outer: 12 / 36 **Barcode:**













Packaged size 13 x 13 x 13 cm

37700

## **Description:**

MYO & CYO CHRISTMAS TRAIN

## Inner/ Outer:

12 / 24

## Barcode:





Suitable for ages 6 years & up Packaged size 31 x 22 x 2 cm

## **Product Code:**

06786

## **Description:**

TWIN BADMINTON WITH SHUTTLECOCK

## Inner/ Outer:

1 / 24

## Barcode:





Suitable for ages 6 years & up Packaged size 24 x 68 x 2cm

## **Product Code:**

02075

## **Description:**

MYO WOODEN BIRD HOTEL EXPLORATION SET

## Inner/ Outer:

12 / 24





Packaged size 25 x 20 x 3 cm 6 YEARS+

02013

## **Description:**

**PYO FARM ANIMALS** 

## Inner/ Outer:

12 / 36

## **Barcode:**





Packaged size 32 x 21 x 3 cm

## **Product Code:**

06177D

## **Description:**

FOOTBALL SIZE 3 (DEFLATED)

## Inner/ Outer:

1/30

## Barcode:





## **Pr