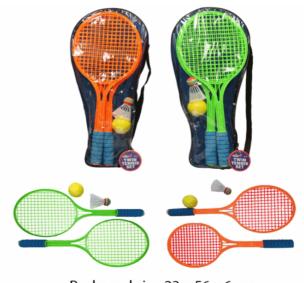

## **Product Code:**

06899

## **Description:**

TWIN RACKET WITH SHUTTLECOCK AND BALL

## Inner/ Outer:

1 / 24

Packaged size 21 x 27 x 10 cm

Suitable for Ages 6 + Box Size 17 x 17 x 6cm

Packaged size 23 x 56 x 6 cm

08108