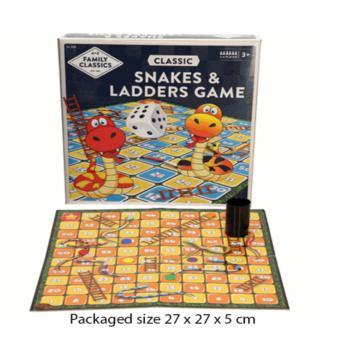

## **Product Code:** 08129 **Description: GUESS WHAT I AM GAME** Inner/ Outer: 1 / 24 **Barcode: Product Code:** 37923 **Description: PYO XMAS TRAINS** Inner/ Outer: 12 / 24 Barcode: **Product Code:** 08263 **Description: BOUNCING SPIDER GAME** Inner/ Outer: 12 / 24

Packaged size 27 x 27 x 4 cm

Suitable for Ages 6 + Box Size 16 x 18.5 x 6.5cm

Packaged size 27 x 27 x 5 cm