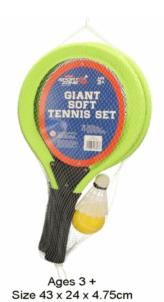

## **Product Code:**

06803

## **Description:**

TWIN SOFT TENNIS W BALL & SHUTTLECOCK

## Inner/ Outer:

1 / 24

## Barcode: