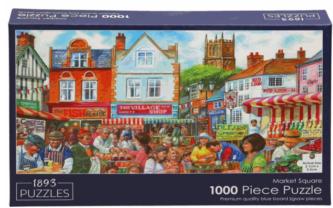

## **Product Code:**

531700

## **Description:**

MARKET SQUARE 1000 PCE JIGSAW PUZZLE

## Inner/ Outer:

1/8

Suitable for ages 6 Years & up Packaged size 29 x 20 x 5 cm