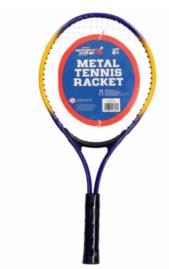

## **Product Code:** 06639 **Description:** MAGIC TRICKS SET Inner/ Outer: 24 / 48 **Barcode: Product Code:** 06796 **Description: TENNIS RACKET** Inner/ Outer: 1 / 24 Barcode: **Product Code:** 37610 **Description:** TUB OF CHRISTMAS DOUGH (MED) Inner/ Outer: 12 / 36 Barcode:

Packaged size 22 x 20 x 4.5cm Suitable for ages 6 years & up

Suitable for ages 6 years & up Packaged size 23 x 53 x 2 cm

Packaged size 13 x 12 x 13 cm