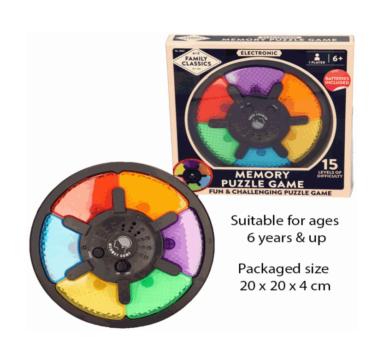

Packaged size 22 x 20 x 4.5cm Suitable for ages 6 years & up

Suitable for ages 6 years & up Packaged size 23 x 53 x 2 cm

Packaged size 13 x 12 x 13 cm