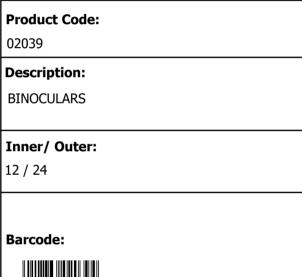

## **Product Code:** 06639 **Description:** MAGIC TRICKS SET Inner/ Outer: 24 / 48 **Barcode: Product Code:** 06796 **Description: TENNIS RACKET** Inner/ Outer: 1 / 24 Barcode: **Product Code:** 37610 **Description:** TUB OF CHRISTMAS DOUGH (MED) Inner/ Outer: 12 / 36 Barcode: