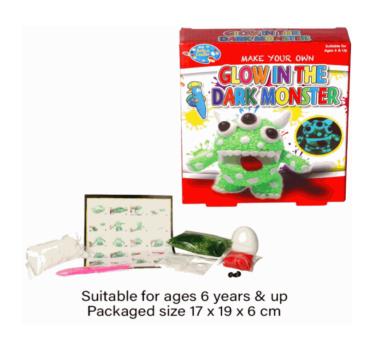

## **Product Code:** 06639 **Description:** MAGIC TRICKS SET Inner/ Outer: 24 / 48 **Barcode: Product Code:** 06796 **Description: TENNIS RACKET** Inner/ Outer: 1 / 24 Barcode: **Product Code:** 37610 **Description:** TUB OF CHRISTMAS DOUGH (MED) Inner/ Outer: 12 / 36 Barcode:



Packaged size 22 x 20 x 4.5cm Suitable for ages 6 years & up



Suitable for ages 6 years & up Packaged size 23 x 53 x 2 cm



Packaged size 13 x 12 x 13 cm

## Product Code: 08230 Description: 3D SPACE BALL Inner/ Outer: 18 / 36





**Barcode:** 









Packaged size 27 x 27 x 4 cm

## **Product Code:** 08101 **Description:** WHO IS IT? GAME Inner/ Outer: 12 / 36 **Barcode:**













Packaged size 13 x 13 x 13 cm

37700

## **Description:**

MYO & CYO CHRISTMAS TRAIN

## Inner/ Outer:

12 / 24

## Barcode:





Suitable for ages 6 years & up Packaged size 31 x 22 x 2 cm

## **Product Code:**

06786

## **Description:**

TWIN BADMINTON WITH SHUTTLECOCK

## Inner/ Outer:

1 / 24

## Barcode:





Suitable for ages 6 years & up Packaged size 24 x 68 x 2cm

## **Product Code:**

02075

## **Description:**

MYO WOODEN BIRD HOTEL EXPLORATION SET

## Inner/ Outer:

12 / 24





Packaged size 25 x 20 x 3 cm 6 YEARS+

02013

## **Description:**

**PYO FARM ANIMALS** 

## Inner/ Outer:

12 / 36

## **Barcode:**





Packaged size 32 x 21