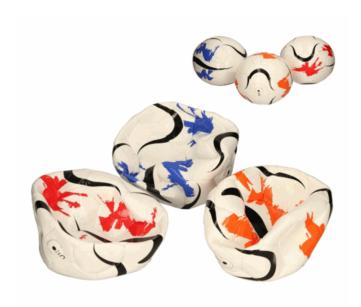

## **Product Code:**

06177D

## **Description:**

FOOTBALL SIZE 3 (DEFLATED)

## Inner/ Outer:

1/30

## Barcode: