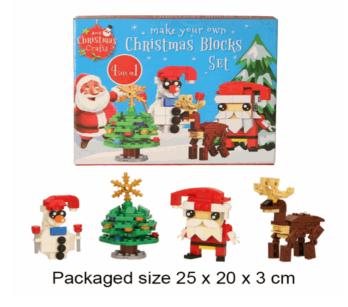

## Product Code: 30148 Description: CHRISTMAS BLOCKS SET Inner/ Outer: 12 / 24 Barcode: 5 012866 301486