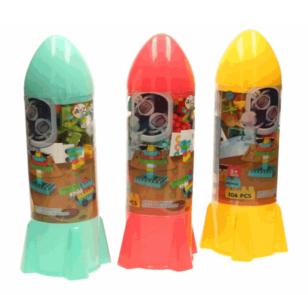

## **Product Code:**

02990

## **Description:**

**ROCKET BUILDING BRICKS 106PCS** 

## Inner/ Outer:

1 / 25

Packaged size  $14 \times 39 \times 14 \text{ cm}$ 