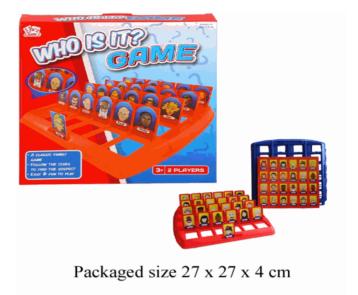

## **Product Code:** 08101 **Description:** WHO IS IT? GAME Inner/ Outer: 12 / 36 **Barcode:**

Packaged size 13 x 13 x 13 cm

37700