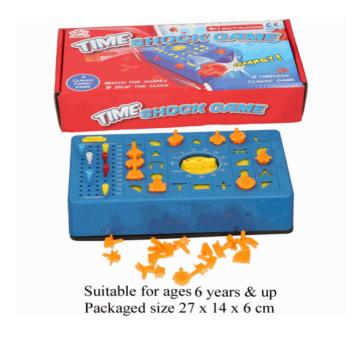

# Product Code: 08088 Description: TIME SHOCK GAME Inner/ Outer: 12 / 24 Barcode: 5 012866 080886