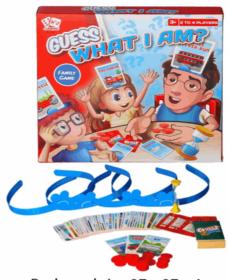

## **Product Code:** 08129 **Description: GUESS WHAT I AM GAME** Inner/ Outer: 1 / 24 **Barcode: Product Code:** 37923 **Description: PYO XMAS TRAINS** Inner/ Outer: 12 / 24 Barcode: **Product Code:** 08263 **Description: BOUNCING SPIDER GAME** Inner/ Outer: 12 / 24

Packaged size 27 x 27 x 4 cm

Suitable for Ages 6 + Box Size 16 x 18.5 x 6.5cm

Packaged size 27 x 27 x 5 cm