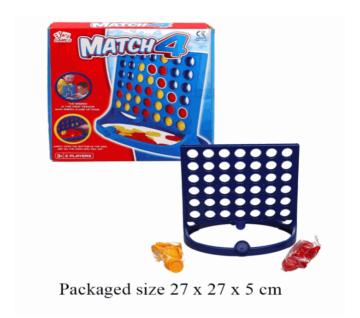

## **Description:**

FOUR-IN-A-ROW GAME

## Inner/ Outer:

12 / 24

## Barcode:

Packaged size 27 x 27 x 4 cm

Suitable for Ages 6 + Box Size 16 x 18.5 x 6.5cm

Packaged size 27 x 27 x 5 cm