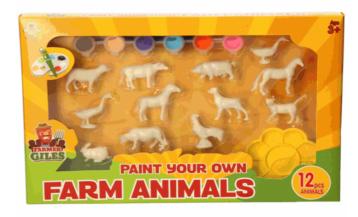

## Inner/ Outer:

12 / 24

Packaged size 25 x 20 x 3 cm 6 YEARS+

02013

## **Description:**

**PYO FARM ANIMALS** 

## Inner/ Outer:

12 / 36

## **Barcode:**

Packaged size 32 x 21 x 3 cm