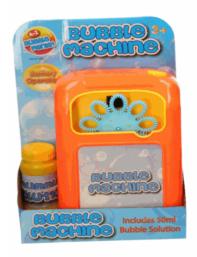

## **Product Code:**

01823

## **Description:**

BUBBLE MACHINE W\BUBBLE LIQUID

## Inner/ Outer:

12 / 24

## Barcode:

Packaged size 15 x 22 x 8 cm