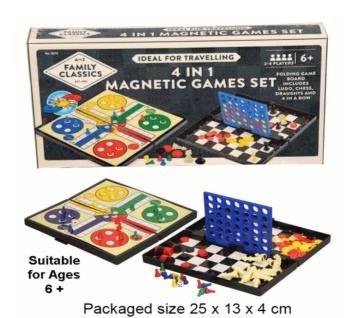

## **Product Code:**

08276

## **Description:**

4 IN 1 MAGNETIC GAME

## Inner/ Outer:

12 / 24