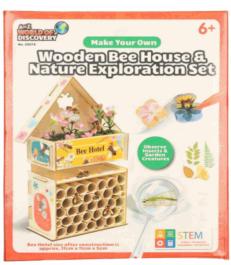

## **Product Code:**

02074

## **Description:**

MYO WOODEN BEE HOTEL EXPLORATION SET

## Inner/ Outer:

12 / 24

Packaged size 25 x 20 x 3 cm 6 YEARS+

08332