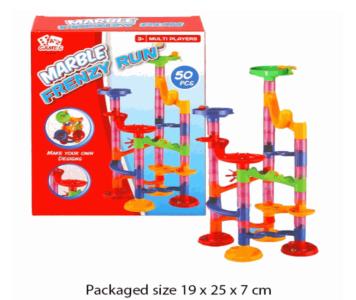

## **Description:**

MARBLE FRENZY RUN 50PCE

## Inner/ Outer:

1 / 24

## **Barcode:**