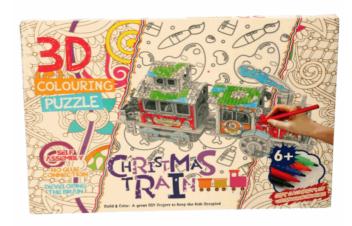

## **Description:**

MYO & CYO CHRISTMAS TRAIN

## Inner/ Outer:

12 / 24

## Barcode:

Suitable for ages 6 years & up Packaged size 31 x 22 x 2 cm