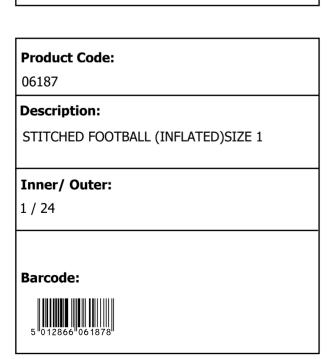

## **Product Code:**

06177D

## **Description:**

FOOTBALL SIZE 3 (DEFLATED)

## Inner/ Outer:

1/30

## Barcode: