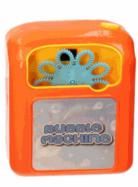

## **Product Code:**

01823

## **Description:**

BUBBLE MACHINE W\BUBBLE LIQUID

## Inner/ Outer:

12 / 24

## Barcode:

Packaged size 15 x 22 x 8 cm