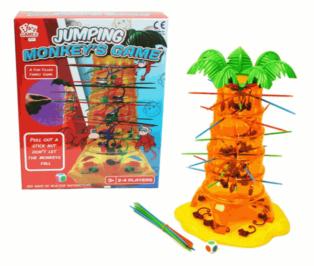

Packaged size 27 x 27 x 4 cm



Suitable for Ages 6 + Box Size 16 x 18.5 x 6.5cm



Packaged size 27 x 27 x 5 cm

## **Description:**

MARBLE FRENZY RUN 50PCE

## Inner/ Outer:

1 / 24

## **Barcode:**





## **Product Code:**

01823

## **Description:**

BUBBLE MACHINE W\BUBBLE LIQUID

## Inner/ Outer:

12 / 24

## Barcode:







Packaged size 15 x 22 x 8 cm

## **Product Code:**

08276

## **Description:**

4 IN 1 MAGNETIC GAME

## Inner/ Outer:

12 / 24





## Product Code: 08869 Description: JUMPING MONKEY GAME

Inner/ Outer:

1 / 24

## **Barcode:**



## **Product Code:**

37591

## **Description:**

PYO GINGERBREAD HOUSE

## Inner/ Outer:

12 / 24

## Barcode:



## **Product Code:**

06899

## **Description:**

TWIN RACKET WITH SHUTTLECOCK AND BALL

## Inner/ Outer:

1 / 24





Packaged size 21 x 27 x 10 cm



Suitable for Ages 6 + Box Size 17 x 17 x 6cm



Packaged size 23 x 56 x 6 cm

08108

## **Description:**

FOUR-IN-A-ROW GAME

## Inner/ Outer:

12 / 24

## Barcode:



## **Product Code:**

531700

## **Description:**

MARKET SQUARE 1000 PCE JIGSAW PUZZLE

## Inner/ Outer:

1/8







Suitable for ages 6 Years & up Packaged size 29 x 20 x 5 cm