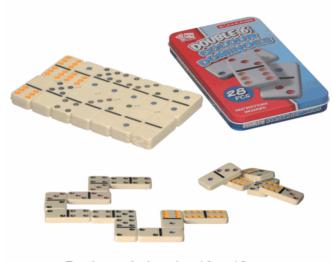

## **Description:**

COLOUR DOUBLE 6 DOMINO IN TIN

## Inner/ Outer:

12 / 24

## **Barcode:**

Packaged size 4 x 19 x 12 cm