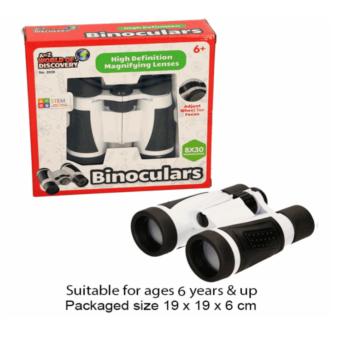

## **Product Code:** 06639 **Description:** MAGIC TRICKS SET Inner/ Outer: 24 / 48 **Barcode: Product Code:** 06796 **Description: TENNIS RACKET** Inner/ Outer: 1 / 24 Barcode: **Product Code:** 37610 **Description:** TUB OF CHRISTMAS DOUGH (MED) Inner/ Outer: 12 / 36 Barcode: