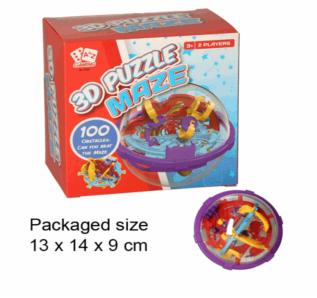

## Product Code: 08230 Description: 3D SPACE BALL Inner/ Outer: 18 / 36

**Barcode:** 

Packaged size 27 x 27 x 4 cm