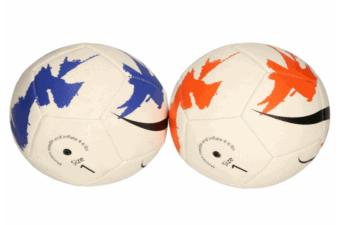

## **Product Code:**

06177D

## **Description:**

FOOTBALL SIZE 3 (DEFLATED)

## Inner/ Outer:

1/30

## Barcode: