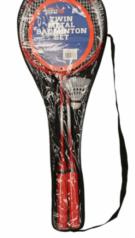

## **Product Code:**

06786

## **Description:**

TWIN BADMINTON WITH SHUTTLECOCK

## Inner/ Outer:

1 / 24

## Barcode:

Suitable for ages 6 years & up Packaged size 24 x 68 x 2cm