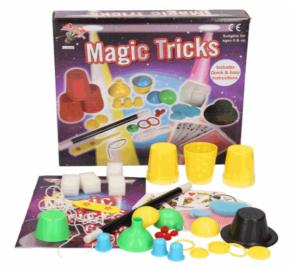

## **Product Code:** 06639 **Description:** MAGIC TRICKS SET Inner/ Outer: 24 / 48 **Barcode: Product Code:** 06796 **Description: TENNIS RACKET** Inner/ Outer: 1 / 24 Barcode: **Product Code:** 37610 **Description:** TUB OF CHRISTMAS DOUGH (MED) Inner/ Outer: 12 / 36 Barcode:

Packaged size 22 x 20 x 4.5cm Suitable for ages 6 years & up

Suitable for ages 6 years & up Packaged size 23 x 53 x 2 cm

Packaged size 13 x 12 x 13 cm