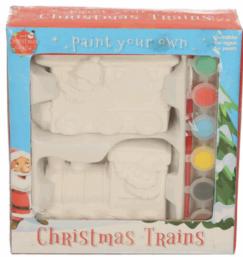

## **Description:**

MYO & CYO CHRISTMAS TRAIN

## Inner/ Outer:

12 / 24

## Barcode:

Suitable for ages 6 years & up Packaged size 31 x 22 x 2 cm