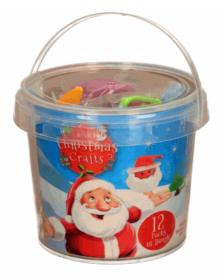

## **Product Code:** 06639 **Description:** MAGIC TRICKS SET Inner/ Outer: 24 / 48 **Barcode: Product Code:** 06796 **Description: TENNIS RACKET** Inner/ Outer: 1 / 24 Barcode: **Product Code:** 37610 **Description:** TUB OF CHRISTMAS DOUGH (MED) Inner/ Outer: 12 / 36 Barcode:

Packaged size 22 x 20 x 4.5cm Suitable for ages 6 years & up

Suitable for ages 6 years & up Packaged size 23 x 53 x 2 cm

Packaged size 13 x 12 x 13 cm