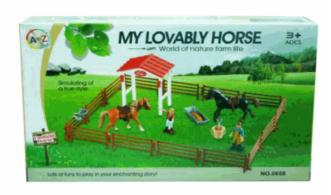

## **Product Code:** 31092 **Description:** MY 1ST HORSE SET Inner/ Outer: 1 / 12 **Barcode: Product Code:** 31091 **Description:** MY 1ST HORSE SET Inner/ Outer: 1 / 12 Barcode: **Product Code:** 38200 **Description: MODELING ART - UNICORN** Inner/ Outer: