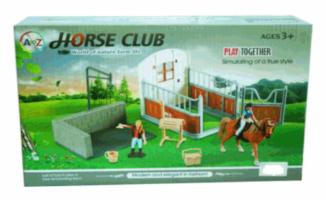

## **Product Code:** 31092 **Description:** MY 1ST HORSE SET Inner/ Outer: 1 / 12 **Barcode: Product Code:** 31091 **Description:** MY 1ST HORSE SET Inner/ Outer: 1 / 12 Barcode: **Product Code:** 38200 **Description: MODELING ART - UNICORN** Inner/ Outer:

1 / 12

**Barcode:** 

Packaged size 33 x 21 x 8 cm

Packaged size 32 x 20 x 8 cm

Packaged size 33 x 20 x 11 cm