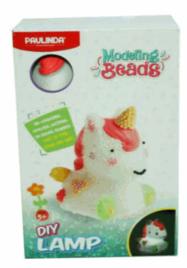

## **Product Code:** 37103 **Description:** PONY MOULDING SAND Inner/ Outer: 1 / 18 **Barcode: Product Code:** 38201 **Description: MODELING ART - HORSE** Inner/ Outer: 1 / 12 Barcode: **Product Code:** 38203 **Description:** MODELING BEADS - LIGHT UP **UNICORN** Inner/ Outer: 1 / 12 **Barcode:**