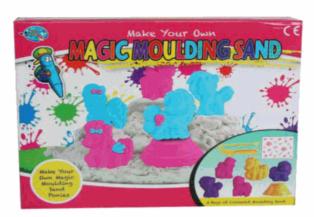

## **Product Code:** 37103 **Description:** PONY MOULDING SAND Inner/ Outer: 1 / 18 **Barcode: Product Code:** 38201 **Description: MODELING ART - HORSE** Inner/ Outer: 1 / 12 Barcode: **Product Code:** 38203 **Description:** MODELING BEADS - LIGHT UP **UNICORN** Inner/ Outer: 1 / 12 **Barcode:**