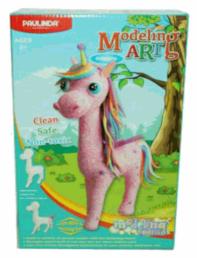

## **Product Code:** 31092 **Description:** MY 1ST HORSE SET Inner/ Outer: 1 / 12 **Barcode: Product Code:** 31091 **Description:** MY 1ST HORSE SET Inner/ Outer: 1 / 12 Barcode: **Product Code:** 38200 **Description: MODELING ART - UNICORN** Inner/ Outer:

1 / 12

**Barcode:** 

Packaged size 33 x 21 x 8 cm

Packaged size 32 x 20 x 8 cm

Packaged size 33 x 20 x 11 cm