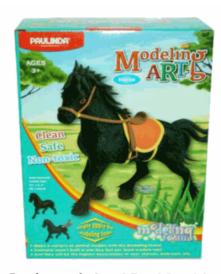

## **Product Code:** 37103 **Description:** PONY MOULDING SAND Inner/ Outer: 1 / 18 **Barcode: Product Code:** 38201 **Description: MODELING ART - HORSE** Inner/ Outer: 1 / 12 Barcode: **Product Code:** 38203 **Description:** MODELING BEADS - LIGHT UP **UNICORN** Inner/ Outer: 1 / 12 **Barcode:**