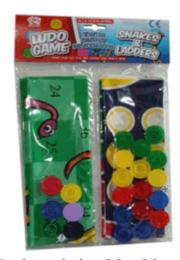

## **Product Code:** 07583 **Description:** XYLOPHONE (01683) Inner/ Outer: 24 / 72 **Barcode: Product Code:** 08061 **Description:** LUDO/SNAKES & LADDERS 2PCS Inner/ Outer: 24 / 72 Barcode: **Product Code:** 08303 **Description:** LUDO/SNAKES & LADDERS GAME Inner/ Outer: 24 / 72 **Barcode:**