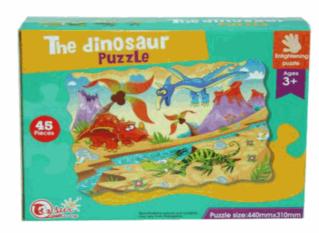

#### **Product Code:**

02107

#### **Description:**

45PCS DINOSAUR PUZZLE

#### Inner/ Outer:

24 / 72

#### Barcode:

Packaged size 20 x 15 x 5 cm