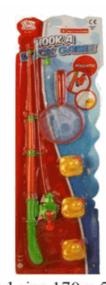

### **Product Code:** 37564 **Description:** 2 IN 1 SPONGE ART/STAMP SET (2 ASST) Inner/ Outer: 24 / 72 **Barcode: Product Code:** 62502 **Description:** WOODEN ABACUS (SM) Inner/ Outer: 24 / 72 Barcode: **Product Code:** 01617 **Description:** ANIMAL GRABBER Inner/ Outer: 12 / 60 Barcode: