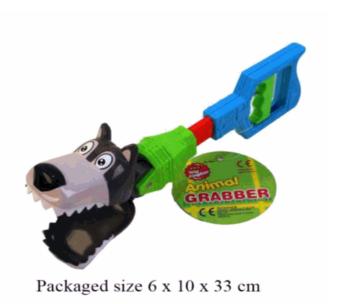

### **Product Code:** 37564 **Description:** 2 IN 1 SPONGE ART/STAMP SET (2 ASST) Inner/ Outer: 24 / 72 **Barcode: Product Code:** 62502 **Description:** WOODEN ABACUS (SM) Inner/ Outer: 24 / 72 Barcode: **Product Code:** 01617 **Description:** ANIMAL GRABBER Inner/ Outer: 12 / 60 Barcode: