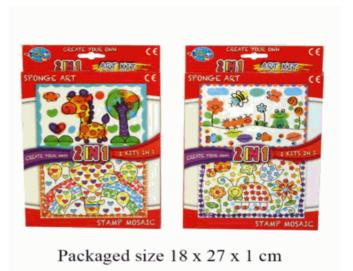

### **Product Code:** 37564 **Description:** 2 IN 1 SPONGE ART/STAMP SET (2 ASST) Inner/ Outer: 24 / 72 **Barcode: Product Code:** 62502 **Description:** WOODEN ABACUS (SM) Inner/ Outer: 24 / 72 Barcode: **Product Code:** 01617 **Description:** ANIMAL GRABBER Inner/ Outer: 12 / 60 Barcode: