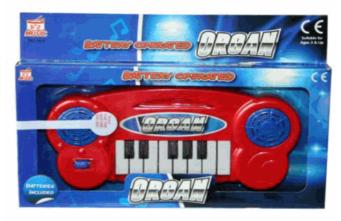

## **Product Code:** 01613 **Description:** ORGAN WITH BATTERIES Inner/ Outer: 24 / 96 **Barcode: Product Code:** 08317 **Description:** HOOK A DUCK Inner/ Outer: 24 / 72 **Barcode: Product Code:** 32152 **Description:** ART SET IN CASE (33PCS) Inner/ Outer: 24 / 72 **Barcode:**