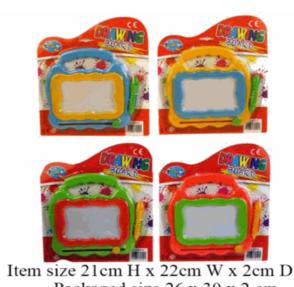

#### **Product Code:**

32149

#### **Description:**

COLOUR EASY WRITER (4 ASSTD)

#### Inner/ Outer:

24 / 72

#### **Barcode:**

Packaged size 26 x 30 x 2 cm