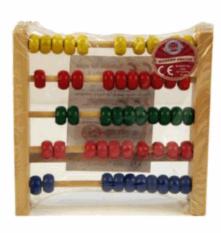

### **Product Code:** 37564 **Description:** 2 IN 1 SPONGE ART/STAMP SET (2 ASST) Inner/ Outer: 24 / 72 **Barcode: Product Code:** 62502 **Description:** WOODEN ABACUS (SM) Inner/ Outer: 24 / 72 Barcode: **Product Code:** 01617 **Description:** ANIMAL GRABBER Inner/ Outer: 12 / 60 Barcode: