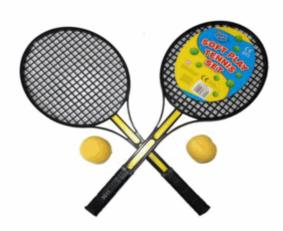

#### **Product Code:**

06895

#### **Description:**

TWIN TENNIS RACQUET WITH FOAM **BALL** 

#### Inner/ Outer:

24 / 72

#### Barcode:

Packaged size 21 x 59 x 8 cm