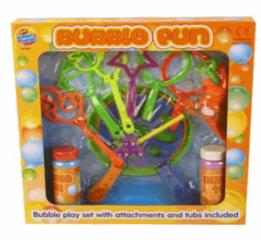

#### **Product Code:**

06890

#### **Description:**

**BUBBLE PLAY SET** 

#### Inner/ Outer:

24 / 48

#### Barcode:

Packaged size 28 x 28 x 4 cm