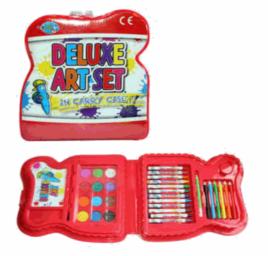

## **Product Code:** 01613 **Description:** ORGAN WITH BATTERIES Inner/ Outer: 24 / 96 **Barcode: Product Code:** 08317 **Description:** HOOK A DUCK Inner/ Outer: 24 / 72 **Barcode: Product Code:** 32152 **Description:** ART SET IN CASE (33PCS) Inner/ Outer: 24 / 72 **Barcode:**