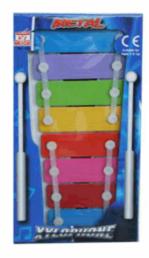

## **Product Code:** 07583 **Description:** XYLOPHONE (01683) Inner/ Outer: 24 / 72 **Barcode: Product Code:** 08061 **Description:** LUDO/SNAKES & LADDERS 2PCS Inner/ Outer: 24 / 72 Barcode: **Product Code:** 08303 **Description:** LUDO/SNAKES & LADDERS GAME Inner/ Outer: 24 / 72 **Barcode:**