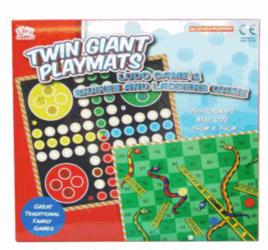

## **Product Code:** 07583 **Description:** XYLOPHONE (01683) Inner/ Outer: 24 / 72 **Barcode: Product Code:** 08061 **Description:** LUDO/SNAKES & LADDERS 2PCS Inner/ Outer: 24 / 72 Barcode: **Product Code:** 08303 **Description:** LUDO/SNAKES & LADDERS GAME Inner/ Outer: 24 / 72 **Barcode:**