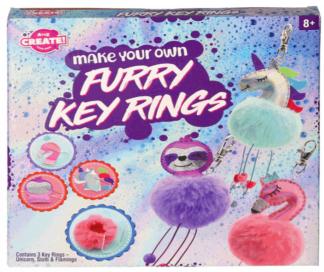

#### **Product Code:** 37470 **Description:** MYO KEY RINGS (3PCS) Inner/ Outer: 12 / 24 Barcode: **Product Code:** 37919 **Description:** PAPER CRAFT SET Inner/ Outer: 12 / 24 Barcode: **Product Code:** 37905 **Description:** MYO CROSS STITCH DECORATIONS (10PCS) Inner/ Outer: 12 / 24

**Barcode:** 

Suitable for ages 8 years & up Packaged size 25 x 25 x 3 cm

Suitable for ages 8 years & up Packaged size 30 x 22 x 4 cm

Packaged size 25 x 20 x 3 cm Suitable for ages 8 years & up