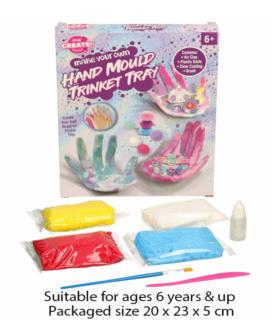

# **Product Code:** 08081 **Description: BINGO GAME** Inner/ Outer: 12 / 36 Barcode: **Product Code:** 37578 **Description:** NEEDLE FELTING KIT Inner/ Outer: 12 / 24 Barcode: **Product Code:** 37915 **Description:** MYO HAND MOLD TRINKET HOLDER Inner/ Outer: 12 / 24 **Barcode:**

Suitable for ages 8 years & up Packaged size 25 x 20 x 4 cm