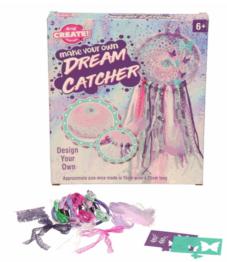

## **Product Code:** 37928 **Description:** MACRAME WALL HANGING KIT Inner/ Outer: 12 / 24 Barcode: **Product Code:** 37569 **Description:** MYO RAINBOW CLOUD (WOODEN) Inner/ Outer: 12 / 24 Barcode: **Product Code:** 37914 **Description:** MYO DREAM CATCHER Inner/ Outer: 12 / 24 **Barcode:**

Suitable for ages 8 years & up Packaged size 20 x 25 x 4 cm

Packaged size 22 x 25 x 5 cm Suitable for ages 6 years & up