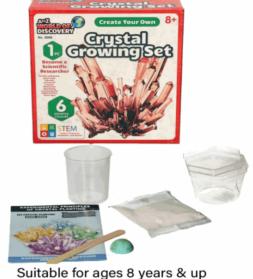

## **Product Code:** 37595 **Description:** SANTA DREAM CATCHER Inner/ Outer: 12 / 24 Barcode: **Product Code:** 02006 **Description: CRYSTAL GROWING SET** Inner/ Outer: 24 / 48 Barcode: **Product Code:** 37594 **Description:** CROCHET A CHRISTMAS TREE Inner/ Outer: 12 / 24 **Barcode:**