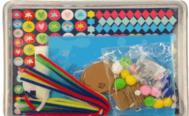

#### **Product Code:** 37470 **Description:** MYO KEY RINGS (3PCS) Inner/ Outer: 12 / 24 Barcode: **Product Code:** 37919 **Description:** PAPER CRAFT SET Inner/ Outer: 12 / 24 Barcode: **Product Code:** 37905 **Description:** MYO CROSS STITCH DECORATIONS (10PCS) Inner/ Outer: 12 / 24

**Barcode:** 

Suitable for ages 8 years & up Packaged size 25 x 25 x 3 cm

Suitable for ages 8 years & up Packaged size 30 x 22 x 4 cm

Packaged size 25 x 20 x 3 cm Suitable for ages 8 years & up