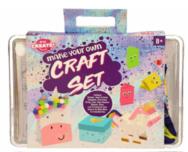

#### **Product Code:** 37470 **Description:** MYO KEY RINGS (3PCS) Inner/ Outer: 12 / 24 Barcode: **Product Code:** 37919 **Description:** PAPER CRAFT SET Inner/ Outer: 12 / 24 Barcode: **Product Code:** 37905 **Description:** MYO CROSS STITCH DECORATIONS (10PCS) Inner/ Outer: 12 / 24

**Barcode:** 

Suitable for ages 8 years & up Packaged size 25 x 25 x 3 cm

Suitable for ages 8 years & up Packaged size 30 x 22 x 4 cm

Packaged size 25 x 20 x 3 cm Suitable for ages 8 years & up