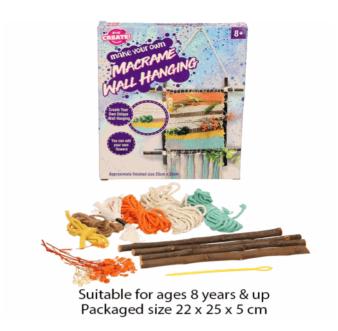

## **Product Code:** 37928 **Description:** MACRAME WALL HANGING KIT Inner/ Outer: 12 / 24 Barcode: **Product Code:** 37569 **Description:** MYO RAINBOW CLOUD (WOODEN) Inner/ Outer: 12 / 24 Barcode: **Product Code:** 37914 **Description:** MYO DREAM CATCHER Inner/ Outer: 12 / 24 **Barcode:**

Suitable for ages 8 years & up Packaged size 20 x 25 x 4 cm

Packaged size 22 x 25 x 5 cm Suitable for ages 6 years & up