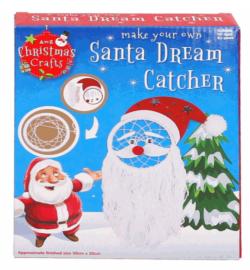

## **Product Code:** 37595 **Description:** SANTA DREAM CATCHER Inner/ Outer: 12 / 24 Barcode: **Product Code:** 02006 **Description: CRYSTAL GROWING SET** Inner/ Outer: 24 / 48 Barcode: **Product Code:** 37594 **Description:** CROCHET A CHRISTMAS TREE Inner/ Outer: 12 / 24 **Barcode:**