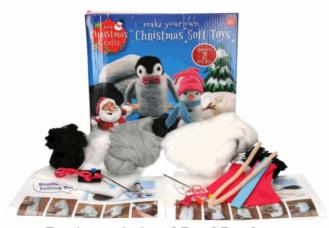

#### **Product Code:** 37489 **Description:** MYO XMAS SOFT TOYS (2PCS) Inner/ Outer: 12 / 24 Barcode: **Product Code:** 37909 **Description:** MYO CANDLES 2PCS Inner/ Outer: 12 / 24 Barcode: **Product Code:** 08186 **Description: BINGO LOTTO** Inner/ Outer: 12 / 24 **Barcode:**

Packaged size 25 x 25 x 3 cm Suitable for ages 8 years & up

Packaged size 20 x 18 x 6 cm Suitable for ages 8 years & up

Packaged size 24 x 26 x 10 cm