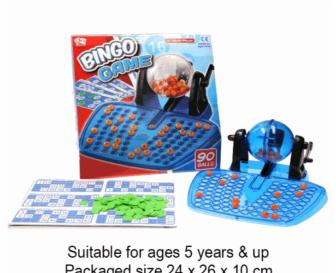

# **Product Code:** 08081 **Description: BINGO GAME** Inner/ Outer: 12 / 36 Barcode: **Product Code:** 37578 **Description:** NEEDLE FELTING KIT Inner/ Outer: 12 / 24 Barcode: **Product Code:** 37915 **Description:** MYO HAND MOLD TRINKET HOLDER Inner/ Outer: 12 / 24 **Barcode:**

Packaged size 25 x 25 x 3 cm Suitable for ages 8 years & up

Packaged size 20 x 18 x 6 cm Suitable for ages 8 years & up

Packaged size 24 x 26 x 10 cm