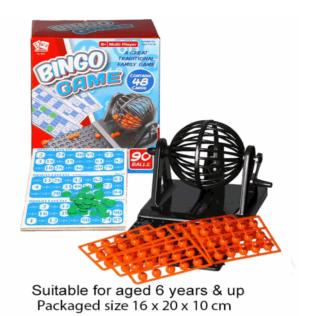

# **Product Code:** 08081 **Description: BINGO GAME** Inner/ Outer: 12 / 36 Barcode: **Product Code:** 37578 **Description:** NEEDLE FELTING KIT Inner/ Outer: 12 / 24 Barcode: **Product Code:** 37915 **Description:** MYO HAND MOLD TRINKET HOLDER Inner/ Outer: 12 / 24 **Barcode:**