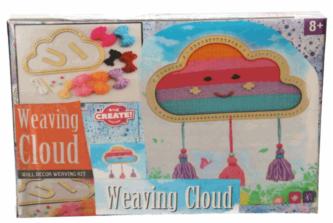

## **Product Code:** 37928 **Description:** MACRAME WALL HANGING KIT Inner/ Outer: 12 / 24 Barcode: **Product Code:** 37569 **Description:** MYO RAINBOW CLOUD (WOODEN) Inner/ Outer: 12 / 24 Barcode: **Product Code:** 37914 **Description:** MYO DREAM CATCHER Inner/ Outer: 12 / 24 **Barcode:**

Suitable for ages 8 years & up Packaged size 20 x 25 x 4 cm

Packaged size 22 x 25 x 5 cm Suitable for ages 6 years & up