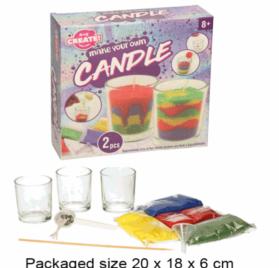

#### **Product Code:** 37489 **Description:** MYO XMAS SOFT TOYS (2PCS) Inner/ Outer: 12 / 24 Barcode: **Product Code:** 37909 **Description:** MYO CANDLES 2PCS Inner/ Outer: 12 / 24 Barcode: **Product Code:** 08186 **Description: BINGO LOTTO** Inner/ Outer: 12 / 24 **Barcode:**

Packaged size 25 x 25 x 3 cm Suitable for ages 8 years & up

Packaged size 20 x 18 x 6 cm Suitable for ages 8 years & up

Packaged size 24 x 26 x 10 cm