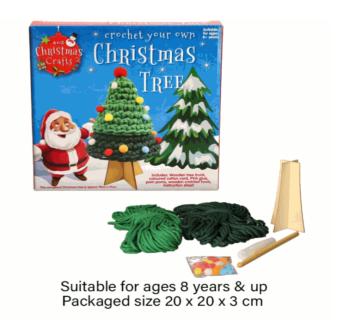

## **Product Code:** 37595 **Description:** SANTA DREAM CATCHER Inner/ Outer: 12 / 24 Barcode: **Product Code:** 02006 **Description: CRYSTAL GROWING SET** Inner/ Outer: 24 / 48 Barcode: **Product Code:** 37594 **Description:** CROCHET A CHRISTMAS TREE Inner/ Outer: 12 / 24 **Barcode:**