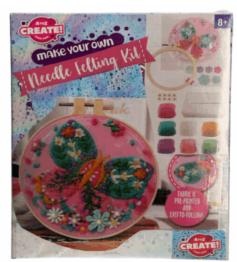

# **Product Code:** 08081 **Description: BINGO GAME** Inner/ Outer: 12 / 36 Barcode: **Product Code:** 37578 **Description:** NEEDLE FELTING KIT Inner/ Outer: 12 / 24 Barcode: **Product Code:** 37915 **Description:** MYO HAND MOLD TRINKET HOLDER Inner/ Outer: 12 / 24 **Barcode:**