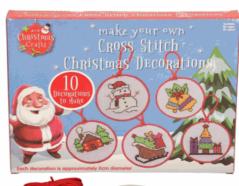

#### **Product Code:** 37470 **Description:** MYO KEY RINGS (3PCS) Inner/ Outer: 12 / 24 Barcode: **Product Code:** 37919 **Description:** PAPER CRAFT SET Inner/ Outer: 12 / 24 Barcode: **Product Code:** 37905 **Description:** MYO CROSS STITCH DECORATIONS (10PCS) Inner/ Outer: 12 / 24

**Barcode:** 

Suitable for ages 8 years & up Packaged size 25 x 25 x 3 cm

Suitable for ages 8 years & up Packaged size 30 x 22 x 4 cm

Packaged size 25 x 20 x 3 cm Suitable for ages 8 years & up