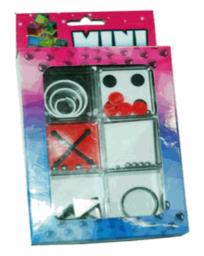

### **Product Code:** 08006

#### **Description:**

PUZZLE GAME 6PCS SET 4 ASSTD