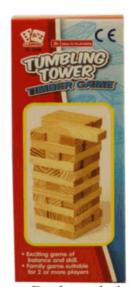

#### **Product Code:**

08208

#### **Description:**

WOOD TUMBLING TOWER LARGE

### Inner/ Outer:

12 / 48

#### **Barcode:**

Packaged size 7 x 17 x 7 cm