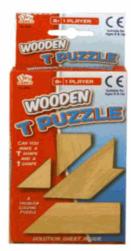

# **Product Code:** 08000 **Description:** WOODEN T PUZZLE Inner/ Outer: 24 / 72 **Barcode: Product Code:** 02279 **Description:** ANIMALS BALLOON 2 ASSTD Inner/ Outer: 12 / 72 Barcode: **Product Code:** 03002 **Description:** MYO SLIME COLOURED CDU (4 ASS) Inner/ Outer: 12 / 72 **Barcode:**

Suitable for ages 8 years & up Packaged size 9 x 2 x 20 cm

Suitable for ages 8 years & up

Packaged size 12 x 20 x 4 cm

Packaged size 8 x 13 x 4 cm Suitable for ages 8 years & up