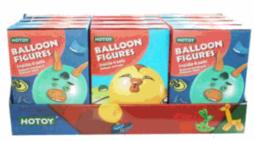

# **Product Code:** 08000 **Description:** WOODEN T PUZZLE Inner/ Outer: 24 / 72 **Barcode: Product Code:** 02279 **Description:** ANIMALS BALLOON 2 ASSTD Inner/ Outer: 12 / 72 Barcode: **Product Code:** 03002 **Description:** MYO SLIME COLOURED CDU (4 ASS) Inner/ Outer: 12 / 72 **Barcode:**