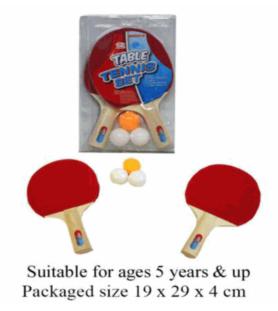

## **Product Code:** 03000 **Description:** MYO SLIME GLOW IN THE DARK CDU Inner/ Outer: 12 / 72 **Barcode: Product Code:** 06363 **Description:** TABLE TENNIS SET Inner/ Outer: 24 / 72 Barcode: **Product Code:** 08811 **Description:** 3 IN 1 CHESS SET Inner/ Outer: 24 / 72 Barcode:

Suitable for ages 6 years & up Packaged size 8 x 13 x 4 cm

Suitable for ages 5 years & up Packaged size 24 x 12 x 4 cm