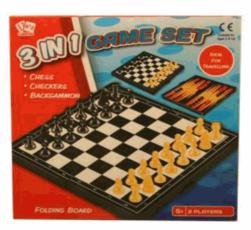

## **Product Code:** 03000 **Description:** MYO SLIME GLOW IN THE DARK CDU Inner/ Outer: 12 / 72 **Barcode: Product Code:** 06363 **Description:** TABLE TENNIS SET Inner/ Outer: 24 / 72 Barcode: **Product Code:** 08811 **Description:** 3 IN 1 CHESS SET Inner/ Outer: 24 / 72 Barcode: