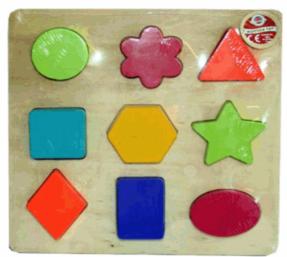

# Product Code:

62559

### **Description:**

WOODEN SHAPE SORTER

### Inner/ Outer:

12 / 48

Barcode: