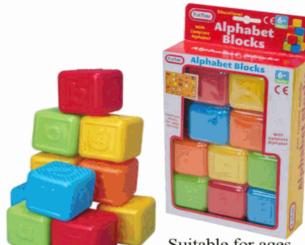

**Colours: Pink and Purple** 

55067

**Description:** 

ALPHABET BLOCKS 10PCS

Inner/ Outer:

24 / 72

Barcode: