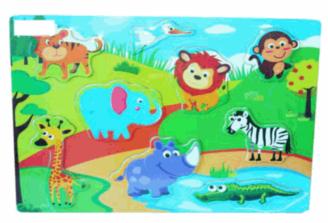

#### **Description:**

WOOD PUZZLE SAFARI

#### Inner/ Outer:

24 / 48

Barcode:

Product Code:

65808