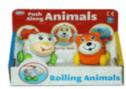

# **Description:**

MOVING HEAD 2 ANIMALS (3 ASSTD)

## Inner/ Outer:

12 / 24

Barcode:

Packaged size 24 x 28 x 4 cm Suitable for ages 12 Months & up

Packaged size 24 x 13 x 10 cm Suitable for ages 12 months & up