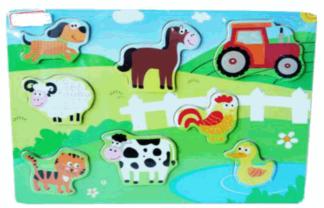

65907

**Description:** 

WOOD PUZZLE FARM

#### Inner/ Outer:

24 / 48

Barcode: