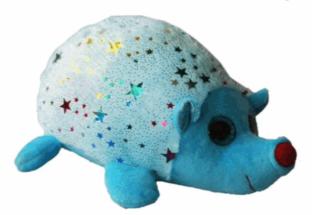

## **Description:**

SOFT HEDGEHOG (2 ASST)

Inner/ Outer:

24 / 48

**Barcode:** 

Packaged size 30 x 22 x 1cm Suitable for ages 12 months & up

Packaged size 30 x 22 x 1cm Suitable for ages 12 months & up

Suitable for ages 10 months & up Packaged size 21 x 11 x 14cm