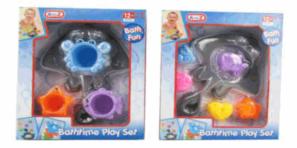

#### Approx size 19cm

Suitable for ages 10 months & up packaged size 10 x 19 x 16cm

63302

**Description:** 

STINGRAY BATH SET (2 ASSTD)

Inner/ Outer:

12 / 36

Barcode:

# Product Code:

63308