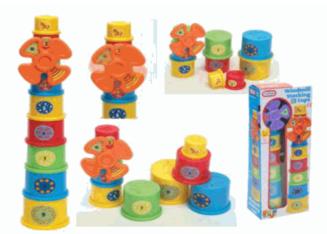

### **Description:**

WINDMILL STACKING CUPS (2 ASSTD)

### Inner/ Outer:

12 / 36

Barcode:

## Product Code:

65806