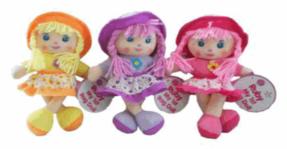

## Product Code:

31022

### **Description:**

26CM RAG DOLL (3 ASSTD)

## Inner/ Outer:

24 / 48

**Barcode:** 

Suitable for ages 6 months & up Packaged size 5 x 28 x 16 cm

Suitable for 18 months & up Packaged size 20 x 20 x 2cm