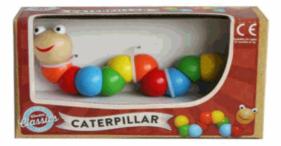

#### 26cm Doll

Packaged size 15 x 26 x 8 cm Suitable for ages 10 Months & up

62576

**Description:** 

WOODEN CATERPILLAR

### Inner/ Outer:

12 / 48

Barcode: