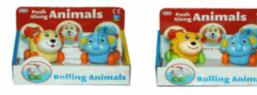

# **Description:**

MOVING HEAD 2 ANIMALS (3 ASSTD)

## Inner/ Outer:

12 / 24

Barcode:

Packaged size 24 x 28 x 4 cm Suitable for ages 12 Months & up

Packaged size 24 x 13 x 10 cm Suitable for ages 12 months & up