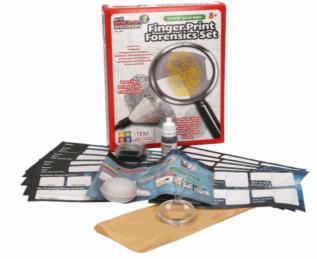

### **Product Code:**

02057

### **Description:**

SCIENCE FINGER PRINTS

### Inner/ Outer:

12 / 36

#### **Barcode:**

Suitable for ages 8 years & up Packaged size 20 x 15 x 3 cm