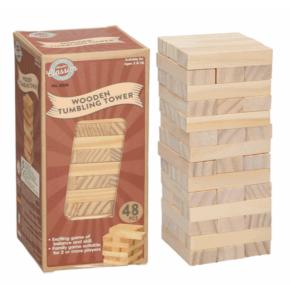

## **Product Code:** 06187D **Description:** STITCHED FOOTBALL (DEFLATED)SIZE Inner/ Outer: 1/36 **Barcode: Product Code:** 06800 **Description:** TWIN BEACH BATS W\BALL Inner/ Outer: 1 / 24 Barcode: **Product Code:** 08208 **Description:** WOOD TUMBLING TOWER Inner/ Outer: 1 / 48 **Barcode:**

Packaged size 7 x 16 x 7 cm