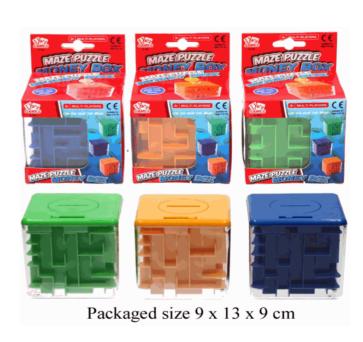

#### **Product Code:**

08029

#### **Description:**

PUZZLE MONEY BOX (3 ASSTD)

#### Inner/ Outer:

24 / 72

#### **Barcode:**