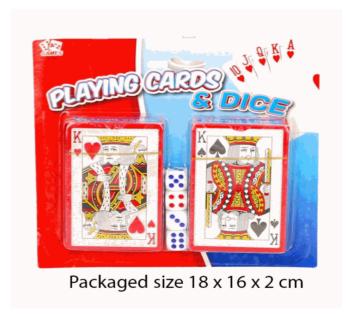

#### **Product Code:**

08009

#### **Description:**

TWIN PLAYING CARDS WITH 4 DICE

#### Inner/ Outer:

24 / 72

#### Barcode:

Packaged size 5 x 3 x 15 cm