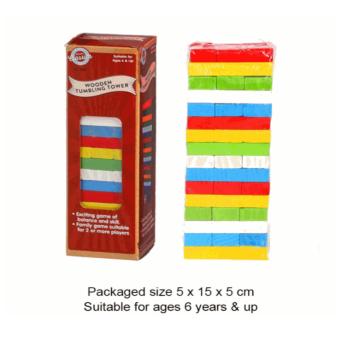

## **Product Code:** 06187D **Description:** STITCHED FOOTBALL (DEFLATED)SIZE Inner/ Outer: 1/36 **Barcode: Product Code:** 06800 **Description:** TWIN BEACH BATS W\BALL Inner/ Outer: 1 / 24 Barcode: **Product Code:** 08208 **Description:** WOOD TUMBLING TOWER Inner/ Outer: 1 / 48 **Barcode:**

Packaged size 7 x 16 x 7 cm