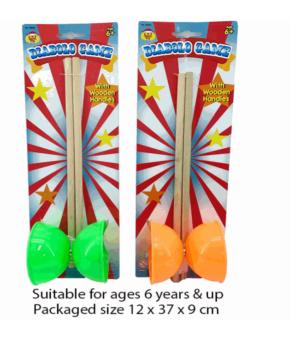

## **Product Code:** 08098 **Description:** DIABOLO WITH WOOD HANDLE (2ASST) Inner/ Outer: 18 / 72 **Barcode: Product Code:** 01611 **Description:** JUGGLING BALLS 3PC SET Inner/ Outer: 24 / 72 Barcode: **Product Code:** 08201 **Description:** COLOURED WOOD TUMBLING TOWER Inner/ Outer: 24 / 72 **Barcode:**