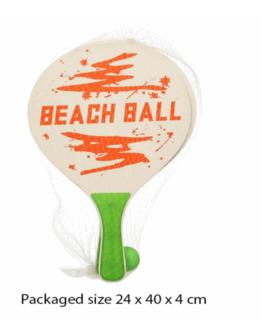

## **Product Code:** 06187D **Description:** STITCHED FOOTBALL (DEFLATED)SIZE Inner/ Outer: 1/36 **Barcode: Product Code:** 06800 **Description:** TWIN BEACH BATS W\BALL Inner/ Outer: 1 / 24 Barcode: **Product Code:** 08208 **Description:** WOOD TUMBLING TOWER Inner/ Outer: 1 / 48 **Barcode:**

Packaged size 7 x 16 x 7 cm