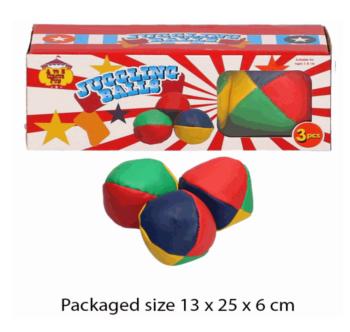

## **Product Code:** 08098 **Description:** DIABOLO WITH WOOD HANDLE (2ASST) Inner/ Outer: 18 / 72 **Barcode: Product Code:** 01611 **Description:** JUGGLING BALLS 3PC SET Inner/ Outer: 24 / 72 Barcode: **Product Code:** 08201 **Description:** COLOURED WOOD TUMBLING TOWER Inner/ Outer: 24 / 72 **Barcode:**