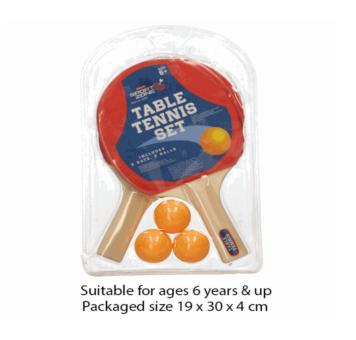

## **Product Code:** 02063 **Description:** MYO VOLCANO ERUPTION Inner/ Outer: 24 / 72 **Barcode: Product Code:** 08013 **Description:** DOMINOES IN PVC CASE Inner/ Outer: 20 / 60 Barcode: **Product Code:** 06791 **Description:** TABLE TENNIS SET WITH 3 BALLS Inner/ Outer: 24 / 48 **Barcode:**

Packaged size 18 x 11 x 2 cm