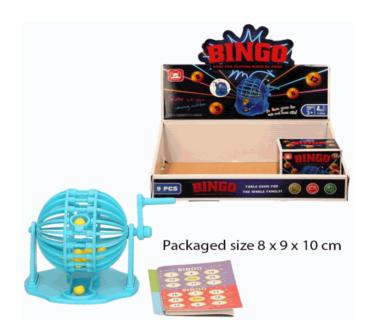

#### **Product Code:**

08083

#### **Description:**

BINGO GAME CDU

#### Inner/ Outer:

9 / 54