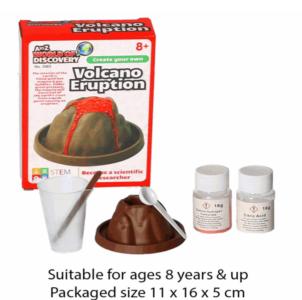

## **Product Code:** 02063 **Description:** MYO VOLCANO ERUPTION Inner/ Outer: 24 / 72 **Barcode: Product Code:** 08013 **Description:** DOMINOES IN PVC CASE Inner/ Outer: 20 / 60 Barcode: **Product Code:** 06791 **Description:** TABLE TENNIS SET WITH 3 BALLS Inner/ Outer: 24 / 48 **Barcode:**

Packaged size 18 x 11 x 2 cm