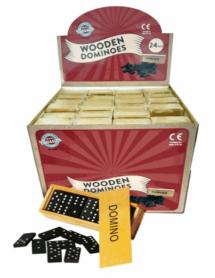

### **Product Code:** 08219

#### **Description:**

WOODEN DOMINOES IN CDU

#### Inner/ Outer:

24 / 96