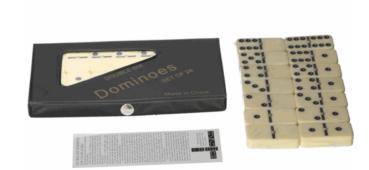

### **Product Code:** 08219

#### **Description:**

WOODEN DOMINOES IN CDU

#### Inner/ Outer:

24 / 96