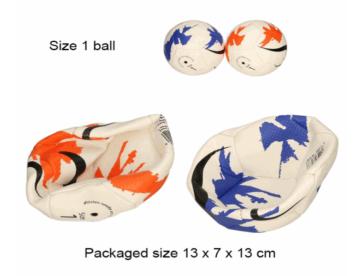

## **Product Code:** 06187D **Description:** STITCHED FOOTBALL (DEFLATED)SIZE Inner/ Outer: 1/36 **Barcode: Product Code:** 06800 **Description:** TWIN BEACH BATS W\BALL Inner/ Outer: 1 / 24 Barcode: **Product Code:** 08208 **Description:** WOOD TUMBLING TOWER Inner/ Outer: 1 / 48 **Barcode:**

Packaged size 7 x 16 x 7 cm