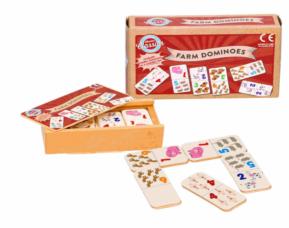

#### **Description:**

WOODEN FARM DOMINOES

#### Inner/ Outer:

24 / 48

**Barcode:** 

65101