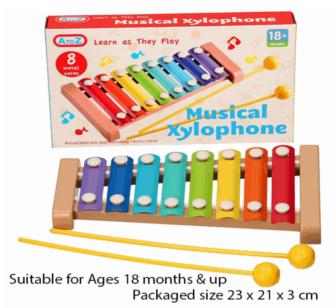

#### **Description:**

XYLOPHONE MEDIUM

#### Inner/ Outer:

12 / 48

#### Barcode:

# Product Code:

55310