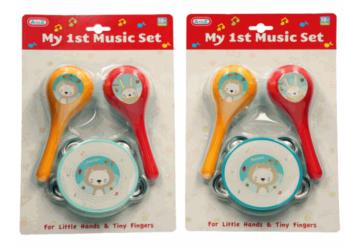

# 

Suitable for 18 months & up Packaged size 19 x 25 x 3 cm

# Product Code:

65915

#### **Description:**

LOWER CASE ABC PUZZLE 30X22X1CM

#### Inner/ Outer:

24 / 48

Barcode:



# Product Code:

61060

# **Description:**

SWIMMING MERMAID

# Inner/ Outer:

24 / 72

**Barcode:** 





Suitable for ages 24 months & up Packaged Size 30 x 22 x 1 cm



Packaged size 10 x 20 x 6 cm Suitable for ages 18 Months & up

65906

**Description:** 

WOOD PUZZLE NUMBERS BLUE

#### Inner/ Outer:

24 / 48

Barcode:





Packaged size 29 x 22 x 1 cm Suitable for ages 18 months & up

# Product Code:

65108

#### **Description:**

3 PCS MUSIC SET (LARGE)

#### Inner/ Outer:

24 / 48

Barcode:



Product Code:

65905

# **Description:**

WOOD PUZZLE NUMBER PINK

Inner/ Outer:

24 / 48

**Barcode:** 





Suitable for 18 months & up Packaged size 19 x 30 x 5 cm



Packaged size 29 x 22 x 1 cm Suitable for ages 18 months & up

61103

**Description:** 

ANIMAL TORCH (6ASST)

# Inner/ Outer:

24 / 72

Barcode:



# Suitable for ages 2 years & up Packaged size 7 x 20 x 4 cm



Packaged size 24 x 26 x 2 cm Suitable for ages 18 months & up



Suitable for ages 18 months & up Packaged size 17 x 10 x 5 cm

# Product Code:

62559

#### **Description:**

WOODEN SHAPE SORTER

#### Inner/ Outer:

12 / 48

# Barcode:



# Product Code:

62510

#### **Description:**

WOODEN FARM DOMINOES

#### Inner/ Outer:

24 / 48

**Barcode:** 



65101

#### **Description:**

XYLOPHONE MEDIUM

#### Inner/ Outer:

12 / 48

#### Barcode:



# Product Code:

55310

# **Description:**

DUCK FAMILY FLOATING BATH FUN

#