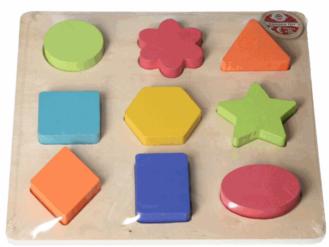

#### **Description:**

WOODEN SHAPE SORTER

#### Inner/ Outer:

12 / 48

# Product Code:

62510