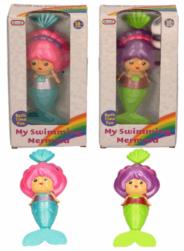

# Product Code:

61060

# **Description:**

SWIMMING MERMAID

# Inner/ Outer:

24 / 72

**Barcode:** 

Suitable for ages 24 months & up Packaged Size 30 x 22 x 1 cm

Packaged size 10 x 20 x 6 cm Suitable for ages 18 Months & up

65906

**Description:** 

WOOD PUZZLE NUMBERS BLUE