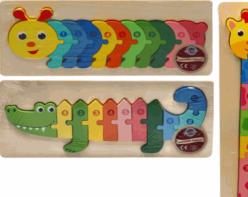

# **Description:**

WOODEN ANIMAL PUZZLE (3 ASSTD)

# Inner/ Outer:

24 / 72

**Barcode:** 

Suitable for 18 months & up Packaged size 18 x 18 x 3 cm

e for ages 18 Months & up

Suitable for ages 18 months & up Packaged size 30 x 13 x 2 cm

65107

**Description:** 