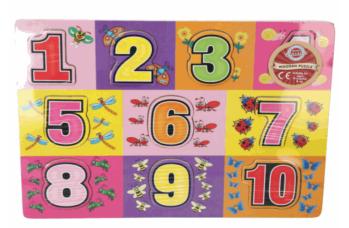

# **Description:**

WOOD PUZZLE NUMBER PINK

Inner/ Outer:

24 / 48

**Barcode:** 

Suitable for 18 months & up Packaged size 19 x 30 x 5 cm

Packaged size 29 x 22 x 1 cm Suitable for ages 18 months & up

61103