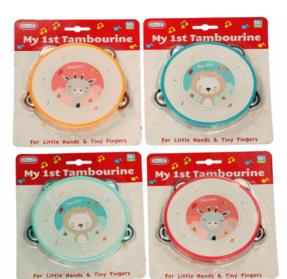

65106

#### **Description:**

TAMBOURINE (LARGE)

# Inner/ Outer:

24 / 72

#### Barcode:



# Product Code:

65013

# **Description:**

BATH ANIMALS (3 ASST)

# Inner/ Outer:

36 / 72

# Barcode:



# Product Code:

65871

# **Description:**

WOODEN ANIMAL PUZZLE (3 ASSTD)

# Inner/ Outer:

24 / 72

**Barcode:** 





Suitable for 18 months & up Packaged size 18 x 18 x 3 cm





e for ages 18 Months & up







Suitable for ages 18 months & up Packaged size 30 x 13 x 2 cm

65107

**Description:** 

3 PCS MUSIC SET

#### Inner/ Outer:

24 / 72

Barcode:



# 

Suitable for 18 months & up Packaged size 19 x 25 x 3 cm

# Product Code:

65915

#### **Description:**

LOWER CASE ABC PUZZLE 30X22X1CM

#### Inner/ Outer:

24 / 48

Barcode:



# Product Code:

61060

# **Description:**

SWIMMING MERMAID

# Inner/ Outer:

24 / 72

**Barcode:** 





Suitable for ages 24 months & up Packaged Size 30 x 22 x 1 cm



Packaged size 10 x 20 x 6 cm Suitable for ages 18 Months & up

65906

**Description:** 

WOOD PUZZLE NUMBERS BLUE

#### Inner/ Outer:

24 / 48

Barcode:





Packaged size 29 x 22 x 1 cm Suitable for a