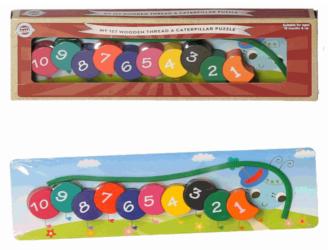

# Product Code:

65867

# **Description:**

THREAD A CATERPILLAR

# Inner/ Outer:

12 / 36

**Barcode:** 

Suitable for ages 18 Months & up Packaged size 18 x 17 x 9 cm

Suitable for ages 18 Months & up Packaged size 30 x 9 x 3 cm