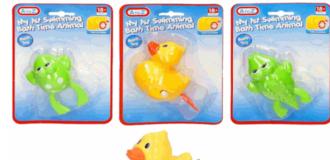

65106

#### **Description:**

TAMBOURINE (LARGE)

# Inner/ Outer:

24 / 72

#### Barcode:



# Product Code:

65013

# **Description:**

BATH ANIMALS (3 ASST)

# Inner/ Outer:

36 / 72

# Barcode:



# Product Code:

65871

# **Description:**

WOODEN ANIMAL PUZZLE (3 ASSTD)

# Inner/ Outer:

24 / 72

**Barcode:** 





Suitable for 18 months & up Packaged size 18 x 18 x 3 cm





e for ages 18 Months & up







Suitable for ages 18 months & up Packaged size 30 x 13 x 2 cm

65107

**Description:** 

3 PCS MUSIC SET

#### Inner/ Outer:

24 / 72

Barcode:



# 

Suitable for 18 months & up Packaged size 19 x 25 x 3 cm

# Product Code:

65915

#### **Description:**

LOWER CASE ABC PUZZLE 30X22X1CM

#### Inner/ Outer:

24 / 48

Barcode:



# Product Code:

61060

# **Description:**

SWIMMING MERMAID

# Inner/ Outer:

24 / 72

**Barcode:** 





Suitable for ages 24 months & up Packaged Size 30 x 22 x 1 cm



Packaged size 10 x 20 x 6 cm Suitable for ages 18 Months & up

65906

**Description:** 

WOOD PUZZLE NUMBERS BLUE

#### Inner/ Outer:

24 / 48

Barcode:





Packaged size 29 x 22 x 1 cm Suitable for ages 18 months & up

# Product Code:

65108

#### **Descripti