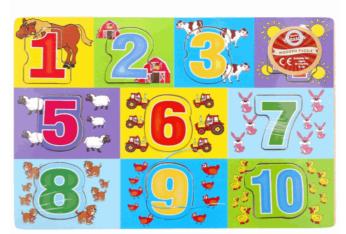

# Inner/ Outer:

24 / 72

**Barcode:** 

Suitable for ages 24 months & up Packaged Size 30 x 22 x 1 cm

Packaged size 10 x 20 x 6 cm Suitable for ages 18 Months & up

65906

**Description:** 

WOOD PUZZLE NUMBERS BLUE

#### Inner/ Outer:

24 / 48

Barcode:

Packaged size 29 x 22 x 1 cm Suitable for ages 18 months & up

# Product Code:

65108