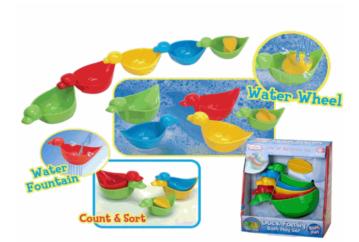

# **Description:**

DUCK FAMILY FLOATING BATH FUN

# Inner/ Outer:

6 / 36

# Barcode:

# Product Code:

65867