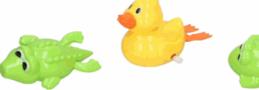

65106

#### **Description:**

TAMBOURINE (LARGE)

# Inner/ Outer:

24 / 72

#### Barcode:



# Product Code:

65013

# **Description:**

BATH ANIMALS (3 ASST)

# Inner/ Outer:

36 / 72

# Barcode:



# Product Code:

65871

# **Description:**

WOODEN ANIMAL PUZZLE (3 ASSTD)

# Inner/ Outer:

24 / 72

**Barcode:** 





Suitable for 18 months & up Packaged size 18 x 18 x 3 cm





e for ages 18 Months & up







Suitable for ages 18 months & up Packaged size 30 x 13 x 2 cm

65107

**Description:** 

3 PCS MUSIC SET

#### Inner/ Outer:

24 / 72

Barcode:



# 

Suitable for 18 months & up Packaged size 19 x 25 x 3 cm

# Product Code:

65915

#### **Description:**

LOWER CASE ABC PUZZLE 30X22X1CM

#### Inner/ Outer:

24 / 48

Barcode:



# Product Code:

61060

# **Description:**

SWIMMING MERMAID

# Inner/ Outer:

24 / 72

**Barcode:** 





Suitable for ages 24 months & up Packaged Size 30 x 22 x 1 cm



Packaged size 10 x 20 x 6 cm Suitable for ages 18 Months & up

65906

**Description:** 

WOOD PUZZLE NUMBERS BLUE

#### Inner/ Outer:

24 / 48

Barcode:





Packaged size 29 x 22 x 1 cm Suitable for ages 18 months & up

# Product Code:

65108

#### **Description