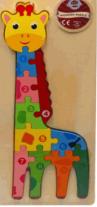

# Product Code:

65871

# **Description:**

WOODEN ANIMAL PUZZLE (3 ASSTD)

# Inner/ Outer:

24 / 72

**Barcode:** 

Suitable for 18 months & up Packaged size 18 x 18 x 3 cm

e for ages 18 Months & up

Suitable for ages 18 months & up Packaged size 30 x 13 x 2 cm

65107

**Description:** 