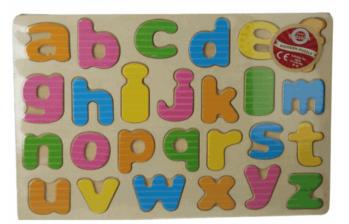

# Product Code:

65915

#### **Description:**

LOWER CASE ABC PUZZLE 30X22X1CM

#### Inner/ Outer:

24 / 48

Barcode:

# Product Code:

61060