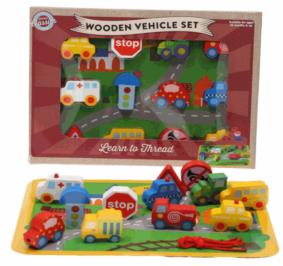

## **Product Code:** 65910 **Description:** WOOD CHUNKY PUZZLE NUMBERS Inner/ Outer: 12 / 24 Barcode: **Product Code:** 65111 **Description: TRUMPET** Inner/ Outer: 12 / 24 Barcode: **Product Code:** 65849 **Description:** WOODEN VEHICLES Inner/ Outer: 12 / 24 **Barcode:**

Packaged size 29 x 22 x 2 cm Suitable for ages 18 months & up

Packaged size 30 x 23 x 2 cm Suitable for ages 18 months & up