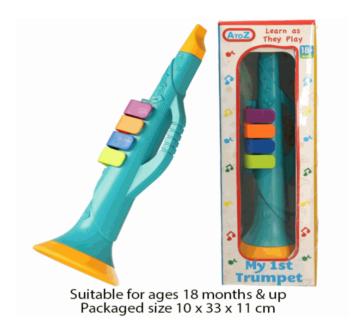

## **Product Code:** 65910 **Description:** WOOD CHUNKY PUZZLE NUMBERS Inner/ Outer: 12 / 24 Barcode: **Product Code:** 65111 **Description: TRUMPET** Inner/ Outer: 12 / 24 Barcode: **Product Code:** 65849 **Description:** WOODEN VEHICLES Inner/ Outer: 12 / 24 **Barcode:**

Packaged size 29 x 22 x 2 cm Suitable for ages 18 months & up

Packaged size 30 x 23 x 2 cm Suitable for ages 18 months & up