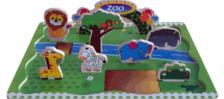

#### **Product Code:**

65911

#### **Description:**

WOOD 3D PUZZLE SAFARI

#### Inner/ Outer:

12 / 36

#### Barcode:

Packaged size 30 x 22 x 1cm Suitable for ages 24 months & up