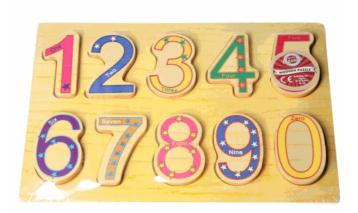

## **Product Code:** 65910 **Description:** WOOD CHUNKY PUZZLE NUMBERS Inner/ Outer: 12 / 24 Barcode: **Product Code:** 65111 **Description: TRUMPET** Inner/ Outer: 12 / 24 Barcode: **Product Code:** 65849 **Description:** WOODEN VEHICLES Inner/ Outer: 12 / 24 **Barcode:**

Packaged size 29 x 22 x 2 cm Suitable for ages 18 months & up

Packaged size 30 x 23 x 2 cm Suitable for ages 18 months & up