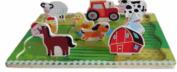

#### **Product Code:** 65912

#### **Description:**

WOOD 3D PUZZLE FARM

#### Inner/ Outer:

12 / 36

#### Barcode:

Packaged size 30 x 22 x 1cm Suitable for ages 24 months & up