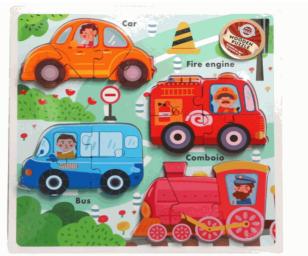

# Product Code: 65937 Description: WOOD VEHICLE PUZZLE

#### Inner/ Outer:

1 / 24

Suitable for ages 18 Months & up Packaged size 30 x 30 x 1 cm