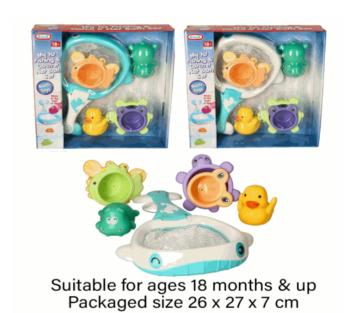

### Product Code:

61062

#### **Description:**

**BATH NET PLAY SET** 

#### Inner/ Outer:

12 / 24

#### Barcode: