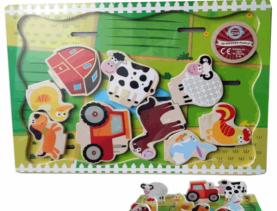

#### **Product Code:** 65912

#### **Description:**

WOOD 3D PUZZLE FARM

#### Inner/ Outer:

12 / 36

#### Barcode:

Packaged size 30 x 22 x 1cm Suitable for ages 24 months & up