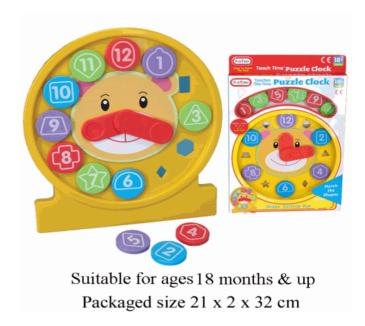

#### **Product Code:**

55064

#### **Description:**

PUZZLE CLOCK (4 ASSTD)

#### Inner/ Outer:

18 / 36

#### Barcode: