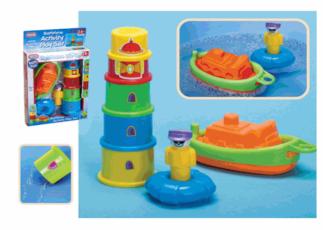

#### **Product Code:**

55078

#### **Description:**

LIGHTHOUSE BATH TIME SET

#### Inner/ Outer:

12 / 24

#### **Barcode:**

Suitable for ages 24 months & up Packaged size 18 x 4 x 30 cm