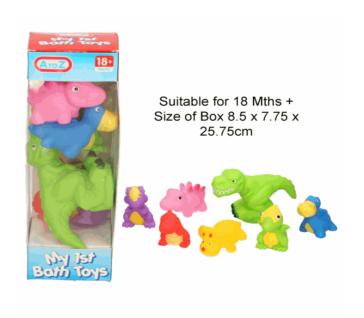

#### **Product Code:**

61039

#### **Description:**

**BATH TOY 6PCS DINOSAURS** 

#### Inner/ Outer:

12 / 24