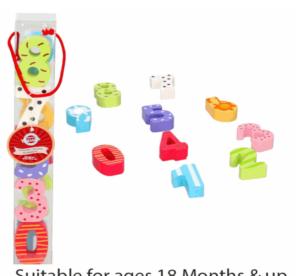

#### **Product Code:**

65874

#### **Description:**

CHUNKY WOOD NUMBERS 10PCS

#### Inner/ Outer:

12 / 24

Suitable for ages 18 Months & up Packaged size 4 x 30 x 4 cm