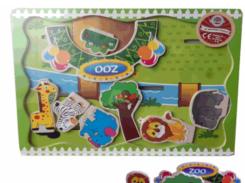

#### **Product Code:**

65911

#### **Description:**

WOOD 3D PUZZLE SAFARI

#### Inner/ Outer:

12 / 36

#### Barcode:

Packaged size 30 x 22 x 1cm Suitable for ages 24 months & up