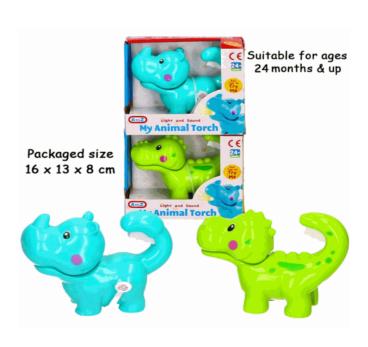

#### **Product Code:**

65031

#### **Description:**

LIGHT & SOUND ANIMAL TORCH 2 **ASSTD** 

#### Inner/ Outer:

12 / 24