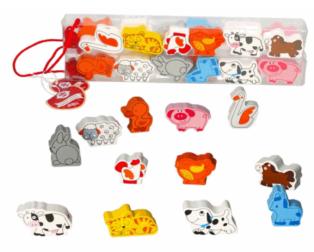

#### **Product Code:**

65875

#### **Description:**

CHUNKY WOOD THREAD ANIMALS 12PCS

#### Inner/ Outer:

12 / 24

#### Barcode:

Suitable for ages 18 Months & up Packaged size 4 x 30 x 4 cm