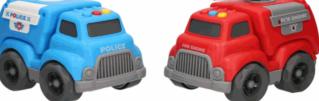

#### **Description:**

LIGHT & SOUND TRY ME POLICE/FIRE (2ASST)

#### Inner/ Outer:

1 / 12

Barcode:

# Product Code:

55337