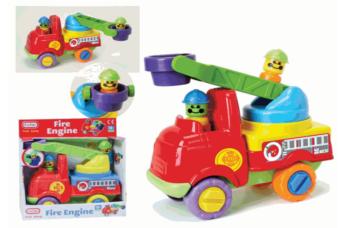

**Description:**

LIGHT & SOUND TRY ME POLICE/FIRE (2ASST)

#### Inner/ Outer:

1 / 12

Barcode:



# Product Code:

55337

## **Description:**

MY FIRST FARM SET

## Inner/ Outer:

1 / 18

# Barcode:



#### **Product Code:**

65037

## **Description:**

LIGHT & SOUND TRY ME CONSTUCTION (3ASST)

# Inner/ Outer:

1 / 12

**Barcode:** 







Suitable for ages 18 months & up Packaged size 20 x 16 x 12 cm



Packaged size 30 x 27 x 6 cm



Suitable for ages 18 months & up Packaged size 20 x 16 x 12cm

55054

**Description:** 

FIRE ENGINE

#### Inner/ Outer:

1 / 12

Barcode:



Product Code: 55900

# Description:

PUSH ALONG FARM TRACTOR

## Inner/ Outer:

1 / 12

Barcode:



# Product Code:

55330

## **Description:**

TIPPER TRUCK WITH BLOCKS

# Inner/ Outer:

12 / 24

**Barcode:** 







Packaged size 25 x 12 x 25cm



Suitable for ages 18 months & up Packaged size 26 x 23 x 13 cm



Suitable for ages 18 Months & up Packaged size 26 x 25 x 12 cm

55009

**Description:** 

POP UP FRIENDS

Inner/ Outer:

12 / 24

**Barcode:** 



# Product Code:

65603

# **Description:**

WOOD UNICORN XYLOPHONE

# Inner/ Outer:

1 / 12

Barcode:





Suitable for ages 24 months & up Packaged size 13 x 22 x 23 cm



Suitable for ages 18 months & up Packaged size 24 x 20 x 4 cm