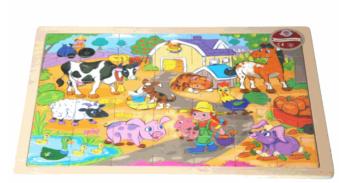

# Product Code:

65846

# **Description:**

WOODEN PUZZLE 40X30CM FARM

# Inner/ Outer:

1 / 18

**Barcode:** 

Suitable for ages 18 Months & up Packaged size 26 x 27 x 7 cm

Suitable for ages 18 Months & up Packaged size 22 x 22 x 2 cm

Packaged size 40 x 30 x 1 cm Suitable for ages 18 months & up