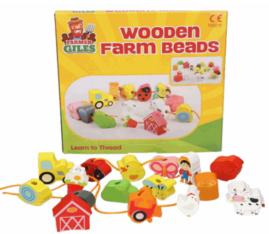

uter:

12 / 24

Barcode:



# Product Code:

65825

## **Description:**

WOODEN - BEAD CITY

#### Inner/ Outer:

12 / 24

Barcode:



# Product Code:

55363

# Description:

FUN WITH GEARS

Inner/ Outer:

1/24

**Barcode:** 





Packaged size 30 x 23 x 2 cm Suitable for ages 18 months & up



Packaged size 22 x 22 x 2 cm Suitable for ages 18 Months & up



Suitable for ages 24 months & up Packaged size 26 x 26 x 5 cm

61062

#### **Description:**

BATH NET PLAY SET

### Inner/ Outer:

12 / 24

#### Barcode:



# Product Code:

01796

## **Description:**

WOODEN BEAD FARM

## Inner/ Outer:

12 / 24

# Barcode:



# Product Code:

65846

# **Description:**

WOODEN PUZZLE 40X30CM FARM

# Inner/ Outer:

1 / 18

**Barcode:** 





Suitable for ages 18 Months & up Packaged size 26 x 27 x 7 cm



Suitable for ages 18 Months & up Packaged size 22 x 22 x 2 cm



Packaged size 40 x 30 x 1 cm Suitable for ages 18 months & up

65845

#### **Description:**

WOODEN PUZZLE 40X30CM SAFARI

# Inner/ Outer:

1 / 18

#### Barcode:





Packaged size 40 x 30 x 1 cm Suitable for ages 18 months & up

# Product Code:

31040

# **Description:**

BABY DOLL IN CDU (30CM)(2 ASSTD)

# Inner/ Outer:

12 / 24

Barcode:



Product Code:

65842

# **Description:**

WOODEN PUZZLE 30X30CM ABC

# Inner/ Outer:

12 / 24

**Barcode:** 





30cm Baby Doll Suitable for ages 18 months & up Packaged size 20 x 32 x 9 cm



Packaged size 30 x 30 x 1 cm Suitable for ages 18 months & up

65836

**Description:** 

WOODEN CATERPILLAR PUZZLE

### Inner/ Outer:

1 / 18

Barcode:



# Product Code:

61061

# **Descriptio