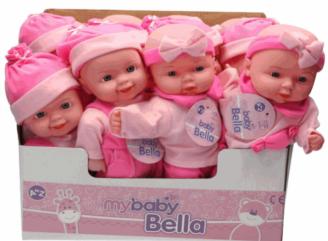

# **Description:**

BABY DOLL IN CDU (30CM)(2 ASSTD)

# Inner/ Outer:

12 / 24

Barcode:

Product Code:

65842