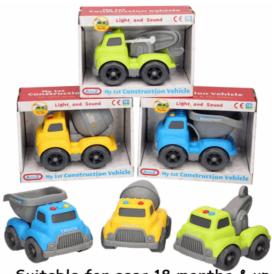

## **Description:**

LIGHT & SOUND TRY ME CONSTUCTION (3ASST)

# Inner/ Outer:

1 / 12

**Barcode:** 

Suitable for ages 18 months & up Packaged size 20 x 16 x 12 cm

Packaged size 30 x 27 x 6 cm

Suitable for ages 18 months & up Packaged size 20 x 16 x 12cm

55054

**Description:** 