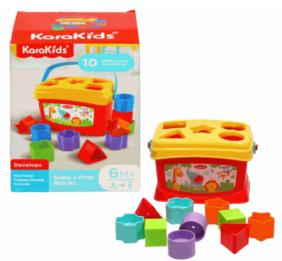

# **Description:**

SHAPE SORTER BUCKET

## Inner/ Outer:

12 / 24

Barcode:

# Product Code:

55653