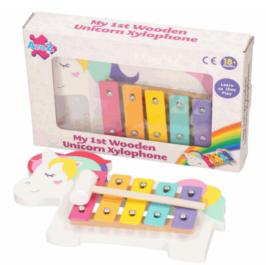

# **Description:**

WOOD UNICORN XYLOPHONE

# Inner/ Outer:

1 / 12

Barcode:

Suitable for ages 24 months & up Packaged size 13 x 22 x 23 cm

Suitable for ages 18 months & up Packaged size 24 x 20 x 4 cm