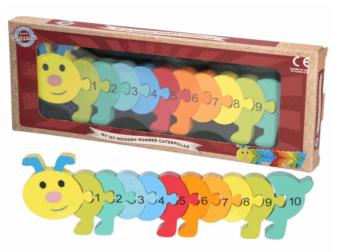

# Inner/ Outer:

12 / 24

**Barcode:** 

30cm Baby Doll Suitable for ages 18 months & up Packaged size 20 x 32 x 9 cm

Packaged size 30 x 30 x 1 cm Suitable for ages 18 months & up

65836

**Description:** 

WOODEN CATERPILLAR PUZZLE

### Inner/ Outer:

1 / 18

Barcode:

# Product Code:

61061