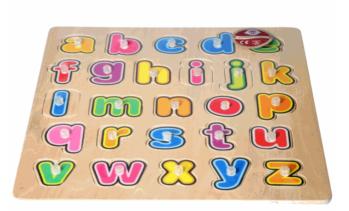

# **Description:**

WOODEN PUZZLE 30X30CM ABC

# Inner/ Outer:

12 / 24

**Barcode:** 

30cm Baby Doll Suitable for ages 18 months & up Packaged size 20 x 32 x 9 cm

Packaged size 30 x 30 x 1 cm Suitable for ages 18 months & up

65836

**Description:** 

WOODEN CATERPILLAR PUZZLE