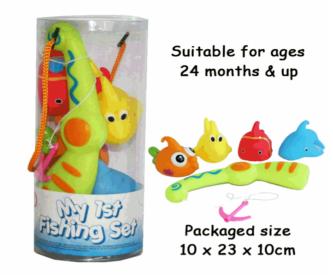

65032

**Description:** 

FISHING SET

### Inner/ Outer:

12 / 24

#### Barcode:

# Product Code:

55384