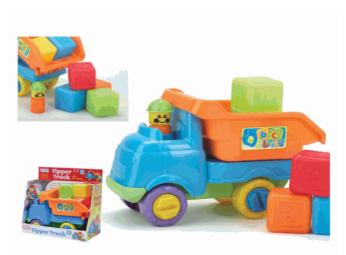

## **Description:**

TIPPER TRUCK WITH BLOCKS

# Inner/ Outer:

12 / 24

**Barcode:** 

Packaged size 25 x 12 x 25cm

Suitable for ages 18 months & up Packaged size 26 x 23 x 13 cm

Suitable for ages 18 Months & up Packaged size 26 x 25 x 12 cm

55009

**Description:** 