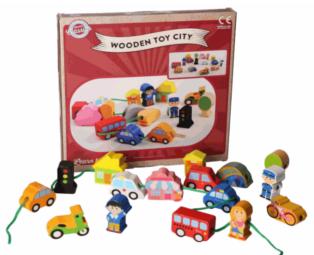

65848

**Description:** 

WOODEN FARM

#### Inner/ Outer:

12 / 24

Barcode:



# Product Code:

65825

## **Description:**

WOODEN - BEAD CITY

#### Inner/ Outer:

12 / 24

Barcode:



# Product Code:

55363

# Description:

FUN WITH GEARS

Inner/ Outer:

1/24

**Barcode:** 





Packaged size 30 x 23 x 2 cm Suitable for ages 18 months & up



Packaged size 22 x 22 x 2 cm Suitable for ages 18 Months & up



Suitable for ages 24 months & up Packaged size 26 x 26 x 5 cm

61062

#### **Description:**

BATH NET PLAY SET

### Inner/ Outer:

12 / 24

#### Barcode:



# Product Code:

01796

## **Description:**

WOODEN BEAD FARM

## Inner/ Outer:

12 / 24

# Barcode:



# Product Code:

65846

# **Description:**

WOODEN PUZZLE 40X30CM FARM

# Inner/ Outer:

1 / 18

**Barcode:** 





Suitable for ages 18 Months & up Packaged size 26 x 27 x 7 cm



Suitable for ages 18 Months & up Packaged size 22 x 22 x 2 cm



Packaged size 40 x 30 x 1 cm Suitable for ages 18 months & up

65845

#### **Description:**

WOODEN PUZZLE 40X30CM SAFARI

# Inner/ Outer:

1 / 18

#### Barcode:





Packaged size 40 x 30 x 1 cm Suitable for ages 18 months &