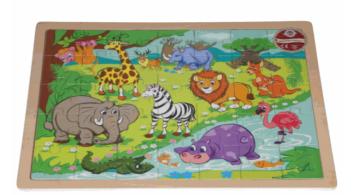

65845

#### **Description:**

WOODEN PUZZLE 40X30CM SAFARI

# Inner/ Outer:

1 / 18

#### Barcode:

Packaged size 40 x 30 x 1 cm Suitable for ages 18 months & up