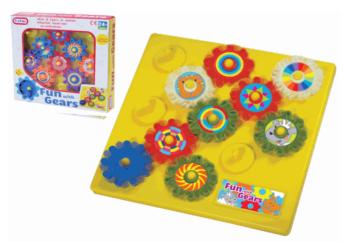

# Description:

FUN WITH GEARS

Inner/ Outer:

1/24

**Barcode:** 

Packaged size 30 x 23 x 2 cm Suitable for ages 18 months & up

Packaged size 22 x 22 x 2 cm Suitable for ages 18 Months & up

Suitable for ages 24 months & up Packaged size 26 x 26 x 5 cm