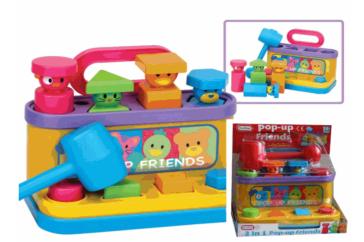

for ages 18 months & up Packaged size 20 x 16 x 12 cm



Packaged size 30 x 27 x 6 cm



Suitable for ages 18 months & up Packaged size 20 x 16 x 12cm

55054

**Description:** 

FIRE ENGINE

#### Inner/ Outer:

1 / 12

Barcode:



Product Code: 55900

# Description:

PUSH ALONG FARM TRACTOR

## Inner/ Outer:

1 / 12

Barcode:



# Product Code:

55330

## **Description:**

TIPPER TRUCK WITH BLOCKS

# Inner/ Outer:

12 / 24

**Barcode:** 







Packaged size 25 x 12 x 25cm



Suitable for ages 18 months & up Packaged size 26 x 23 x 13 cm



Suitable for ages 18 Months & up Packaged size 26 x 25 x 12 cm

55009

**Description:** 

POP UP FRIENDS

Inner/ Outer:

12 / 24

**Barcode:** 



# Product Code:

65603

# **Description:**

WOOD UNICORN XYLOPHONE

# Inner/ Outer:

1 / 12

Barcode:





Suitable for ages 24 months & up Packaged size 13 x 22 x 23 cm



Suitable for ages 18 months & up Packaged size 24 x 20 x 4 cm