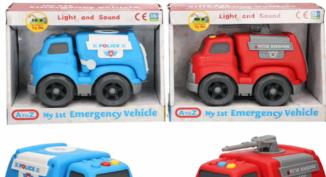

#### **Description:**

LIGHT & SOUND TRY ME POLICE/FIRE (2ASST)

#### Inner/ Outer:

1 / 12

Barcode:

# Product Code:

55337