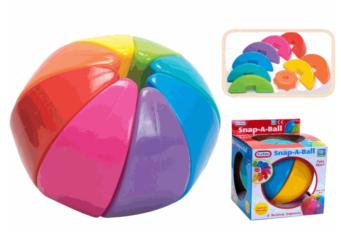

# **Description:**

SNAP-A-BALL

Inner/ Outer:

12 / 24

**Barcode:** 

Packaged size 31 x 11 x 2 cm Suitable for ages 18 Months & up

Suitable for ages 18 Months & up Packaged size 20 x 22 x 8 cm

Suitable for ages 18 Months & up Packaged size 16 x 20 x 26 cm