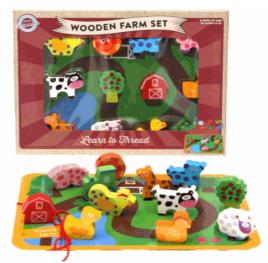

65848

**Description:** 

WOODEN FARM

#### Inner/ Outer:

12 / 24

Barcode:



# Product Code:

65825

## **Description:**

WOODEN - BEAD CITY

#### Inner/ Outer:

12 / 24

Barcode:



# Product Code:

55363

# Description:

FUN WITH GEARS

Inner/ Outer:

1/24

**Barcode:** 





Packaged size 30 x 23 x 2 cm Suitable for ages 18 months & up



Packaged size 22 x 22 x 2 cm Suitable for ages 18 Months & up



Suitable for ages 24 months & up Packaged size 26 x 26 x 5 cm

61062

#### **Description:**

BATH NET PLAY SET

### Inner/ Outer:

12 / 24

#### Barcode:



# Product Code:

01796

## **Description:**

WOODEN BEAD FARM

## Inner/ Outer:

12 / 24

# Barcode:



# Product Code:

65846

# **Description:**

WOODEN PUZZLE 40X30CM FARM

# Inner/ Outer:

1 / 18

**Barcode:** 





Suitable for ages 18 Months & up Packaged size 26 x 27 x 7 cm



Suitable for ages 18 Months & up Packaged size 22 x 22 x 2 cm



Packaged size 40 x 30 x 1 cm Suitable for ages 18 months & up

65845

#### **Description:**

WOODEN PUZZLE 40X30CM SAFARI

# Inner/ Outer:

1 / 18

#### Barcode: