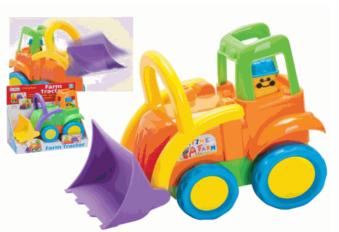

# Description:

PUSH ALONG FARM TRACTOR

## Inner/ Outer:

1 / 12

Barcode:

# Product Code:

55330