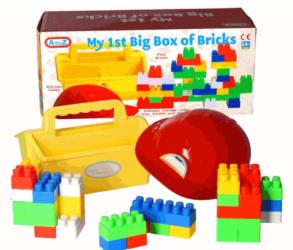

## **Description:**

**BRICKS/HELMET & CADDY** 

# Inner/ Outer:

1/16

**Barcode:** 

Suitable for ages 18 months & up Packaged size 34 x 30 x 5 cm

Suitable for ages 24 months & up Packaged size 37 x 16 x 15 cm

65036