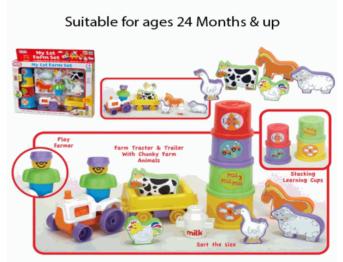

## **Description:**

MY FIRST FARM SET

## Inner/ Outer:

1 / 18

# Barcode:

#### **Product Code:**

65037