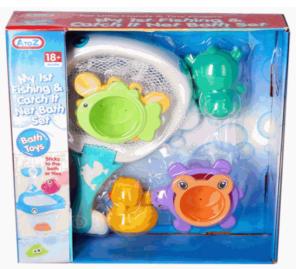

65848

**Description:** 

WOODEN FARM

#### Inner/ Outer:

12 / 24

Barcode:



# Product Code:

65825

## **Description:**

WOODEN - BEAD CITY

#### Inner/ Outer:

12 / 24

Barcode:



# Product Code:

55363

# Description:

FUN WITH GEARS

Inner/ Outer:

1/24

**Barcode:** 





Packaged size 30 x 23 x 2 cm Suitable for ages 18 months & up



Packaged size 22 x 22 x 2 cm Suitable for ages 18 Months & up



Suitable for ages 24 months & up Packaged size 26 x 26 x 5 cm

61062

#### **Description:**

BATH NET PLAY SET

### Inner/ Outer:

12 / 24

#### Barcode:



# Product Code:

01796

## **Description:**

WOODEN BEAD FARM

## Inner/ Outer:

12 / 24

# Barcode:



# Product Code:

65846

# **Description:**

WOODEN PUZZLE 40X30CM FARM

# Inner/ Outer:

1 / 18

**Barcode:** 





Suitable for ages 18 Months & up Packaged size 26 x 27 x 7 cm



Suitable for ages 18 Months & up Packaged size 22 x 22 x 2 cm



Packaged size 40 x 30 x 1 cm Suitable for ages 18 months & up

65845

#### **Description:**

WOODEN PUZZLE 40X30CM SAFARI

# Inner/ Outer:

1 / 18

#### Barcode:





Packaged size 40 x 30 x 1 cm Suitable for ages 18 months & up

# Product Code:

31040

# **Description:**

BABY DOLL IN CDU (30CM)(2 ASSTD)

# Inner/ Outer:

12 / 24

Barcode:



Product Code:

65842

# **Description:**

WOODEN PUZZLE 30X30CM ABC

# Inner/ Outer:

12 / 24

**Barcode:** 





30cm Baby Doll Suitable for ages 18 months & up Packaged size 20 x 32 x 9 cm



Packaged size 30 x 30 x 1 cm Suitable for ages 18 months & up

65836

**Description:** 

WOODEN CATERPILLAR PUZZLE

### Inner/ O