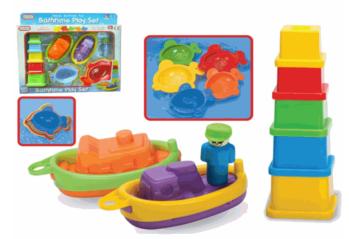

# **Description:**

BATHTIME PLAY SET

#### Inner/ Outer:

12 / 24

# Barcode:

# Product Code:

62132