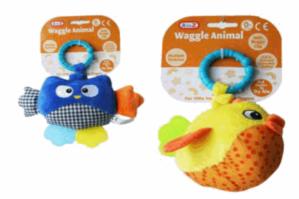

& up



Packaged size 20 x 25 x 12cm

#### **Product Code:**

62689

## **Description:**

SOFT PUFFY ANIMAL (2 ASSTD)

#### Inner/ Outer:

12 / 24

Barcode:



**Product Code:** 

62697

## **Description:**

SNOWMAN COMFORT BLANKET

## Inner/ Outer:

12 / 24

**Barcode:** 





Approx Size 20cm H Suitable for ages Birth & up Packaged size 18 x 19 x 24 cm



Packaged size 14 x 24 x 14 cm Suitable for ages Birth & up

63030

**Description:** 

6PCS SQUIRTING ANIMALS

#### Inner/ Outer:

12 / 24

Barcode:



# Product Code:

62691

## **Description:**

WAGGLE ANIMALS (2 ASSTD)

#### Inner/ Outer:

12 / 24

Barcode:



# Product Code:

62696

## **Description:**

REINDEER COMFORT BLANKET

## Inner/ Outer:

12 / 24

**Barcode:** 





Packaged size 12 x 16 x 12 cm Suitable for ages Birth & up



Packaged size 21 x 25 x 13 cm Suitable for ages Birth & up



Packaged size 14 x 30 x 14 cm Suitable for ages Birth & up

63317

**Description:** 

6PCS ANIMAL PILE UP

#### Inner/ Outer:

12 / 24

Barcode:



# Product Code:

65005

#### **Description:**

RATTLE BALL ANIMAL (2 ASSTD)

#### Inner/ Outer:

12 / 24

Barcode:



# Product Code:

61017

## **Description:**

6PCS BABY BALLS

## Inner/ Outer:

12 / 24

**Barcode:** 





Suitable for ages 6 months & up Packaged size 15 x 27 x 11 cm





Suitable for ages 6 months & up

Packaged size 11 x 15 x 15 cm





Packaged size 23 x 23 x 9 cm Suitable for ages Birth & up

62683

#### **Description:**

SOFT ANIMAL WITH MIRROR (2 ASSTD)

## Inner/ Outer:

12 / 24

#### Barcode:



# Product Code:

55396

## **Description:**

SPIN & ROLL BU