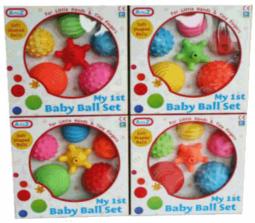

## **Description:**

6PCS BABY BALLS

## Inner/ Outer:

12 / 24

**Barcode:** 

Suitable for ages 6 months & up Packaged size 15 x 27 x 11 cm

Suitable for ages 6 months & up

Packaged size 11 x 15 x 15 cm

Packaged size 23 x 23 x 9 cm Suitable for ages Birth & up