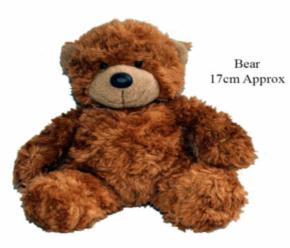

## Product Code:

65802

## **Description:**

SOFT BROWN 17CM BEAR (MED)

## Inner/ Outer:

12 / 24

Barcode:

Packaged size 11 x 22 x 15 cm Suitable for ages Birth & up

Packaged size 13 x 18 x 12 cm Suitable for ages Birth & up

Packaged size 17 x 20 x 15cm

63303

**Description:** 