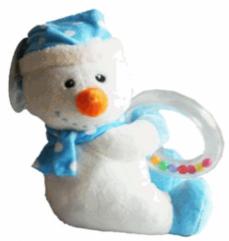

## **Description:**

SNOWMAN RING RATTLE

#### Inner/ Outer:

12 / 36

Barcode:

## Product Code:

65802