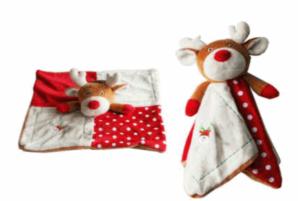

## **Description:**

REINDEER COMFORT BLANKET

## Inner/ Outer:

12 / 24

**Barcode:** 

Packaged size 12 x 16 x 12 cm Suitable for ages Birth & up

Packaged size 21 x 25 x 13 cm Suitable for ages Birth & up

Packaged size 14 x 30 x 14 cm Suitable for ages Birth & up