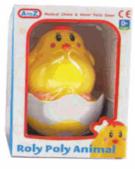

62694

**Description:** 

REINDEER RING RATTLE

#### Inner/ Outer:

12 / 36

Barcode:



# Product Code:

62695

## **Description:**

SNOWMAN RING RATTLE

#### Inner/ Outer:

12 / 36

Barcode:



## Product Code:

65802

## **Description:**

SOFT BROWN 17CM BEAR (MED)

## Inner/ Outer:

12 / 24

Barcode:





Packaged size 11 x 22 x 15 cm Suitable for ages Birth & up



Packaged size 13 x 18 x 12 cm Suitable for ages Birth & up



Packaged size 17 x 20 x 15cm

63303

**Description:** 

ANIMAL ROLY POLY (2 ASSTD)

### Inner/ Outer:

12 / 24

Barcode:



# Product Code:

63031

## **Description:**

**8PCS BATH ANIMALS** 

#### Inner/ Outer:

12 / 24

Barcode:



# Product Code:

55954

## Description:

UNICORN RAINMAKER

Inner/ Outer:

12 / 24

Barcode:







Packaged size 13 x 19 x 11 cm Suitable for ages Birth & up





Suitable for ages Birth & up Packaged size 12 x 20 x 12 cm



Suitable for ages 6 Months & up Packaged size 12 x 32 x 6 cm

62150

**Description:** 

10PCS NUMBERED DUCKS

#### Inner/ Outer:

12 / 24

Barcode:



# Product Code:

55371

## **Description:**

BETHANY THE BUTTERFLY (3 ASSTD) (N)

# Inner/ Outer:

12 / 24

Barcode:



Product Code:

62684

Description:

ANIMAL COMFORT BLANKET (2 ASSTD)

## Inner/ Outer:

12 / 24

**Barcode:** 





Packaged size 16 x 27 x 6 cm Suitable for ages Birth & up



Packaged size 20 x 26 x 6 cm Suitable for ages 6 Months & up



Packaged size 4 x 32 x 23 cm Suitable for ages Birth & up

55952

**Description:** 

UNA THE UNICORN STACKER

Inner/ Outer:

12 / 24

Barcode:





Suitable for