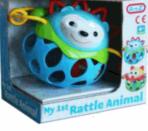

#### **Description:**

RATTLE BALL ANIMAL (2 ASSTD)

#### Inner/ Outer:

12 / 24

Barcode:

# Product Code:

61017