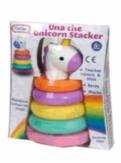

55952

**Description:** 

UNA THE UNICORN STACKER

Inner/ Outer:

12 / 24

Barcode:

Suitable for ages 6 months & up

Packaged size 20 x 25 x 12cm