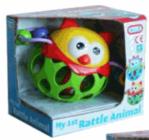

#### **Description:**

RATTLE BALL ANIMAL (2 ASSTD)

#### Inner/ Outer:

12 / 24

Barcode:

# Product Code:

61017