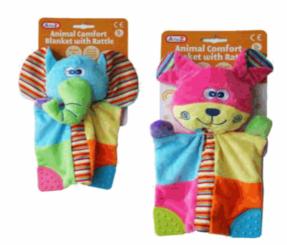

# Inner/ Outer:

12 / 24

Barcode:

Product Code:

62684

Description:

ANIMAL COMFORT BLANKET (2 ASSTD)

## Inner/ Outer:

12 / 24

**Barcode:** 

Packaged size 16 x 27 x 6 cm Suitable for ages Birth & up

Packaged size 20 x 26 x 6 cm Suitable for ages 6 Months & up

Packaged size 4 x 32 x 23 cm Suitable for ages Birth & up