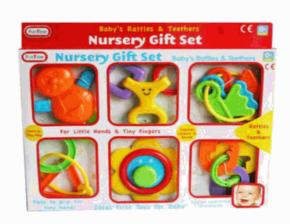

## **Description:**

6PCS RATTLE SET (N)

## Inner/ Outer:

12 / 24

**Barcode:** 

Packaged size 10 x 28 x 17 cm Suitable for ages Birth & up

Suitable for ages Birth & up Approx size of balls 5.5cm Packaged size 20 x 30 x 6 cm

Packaged size 34 x 29 x 3 cm Suitable for ages Birrth & up