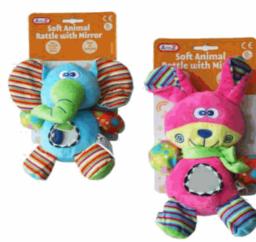

62683

#### **Description:**

SOFT ANIMAL WITH MIRROR (2 ASSTD)

## Inner/ Outer:

12 / 24

#### Barcode:

# Product Code:

55396