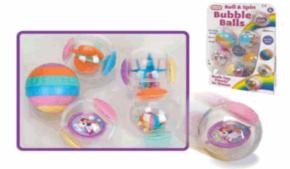

# Product Code:

55396

## **Description:**

SPIN & ROLL BUBBLE BALLS 5PCS (LG) (O)

# Inner/ Outer:

12 / 24

# Barcode:

# Product Code:

55375