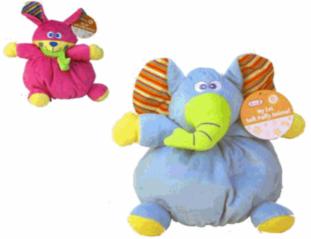

## **Description:**

SOFT PUFFY ANIMAL (2 ASSTD)

#### Inner/ Outer:

12 / 24

Barcode:

**Product Code:** 

62697