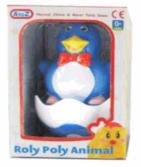

62694

**Description:** 

REINDEER RING RATTLE

#### Inner/ Outer:

12 / 36

Barcode:



# Product Code:

62695

## **Description:**

SNOWMAN RING RATTLE

#### Inner/ Outer:

12 / 36

Barcode:



## Product Code:

65802

## **Description:**

SOFT BROWN 17CM BEAR (MED)

## Inner/ Outer:

12 / 24

Barcode:





Packaged size 11 x 22 x 15 cm Suitable for ages Birth & up



Packaged size 13 x 18 x 12 cm Suitable for ages Birth & up



Packaged size 17 x 20 x 15cm

63303

**Description:** 

ANIMAL ROLY POLY (2 ASSTD)

### Inner/ Outer:

12 / 24

Barcode:



# Product Code:

63031

## **Description:**

**8PCS BATH ANIMALS** 

#### Inner/ Outer:

12 / 24

Barcode:



# Product Code:

55954

## Description:

UNICORN RAINMAKER

Inner/ Outer:

12 / 24

Barcode:







Packaged size 13 x 19 x 11 cm Suitable for ages Birth & up





Suitable for ages Birth & up Packaged size 12 x 20 x 12 cm



Suitable for ages 6 Months & up Packaged size 12 x 32 x 6 cm

62150

**Description:** 

10PCS NUMBERED DUCKS

#### Inner/ Outer:

12 / 24

Barcode:



# Product Code:

55371

## **Description:**

BETHANY THE BUTTERFLY (3 ASSTD) (N)

# Inner/ Outer:

12 / 24

Barcode:



Product Code:

62684

Description:

ANIMAL COMFORT BLANKET (2 ASSTD)

## Inner/ Outer:

12 / 24

**Barcode:** 





Packaged size 16 x 27 x 6 cm Suitable for ages Birth & up



Packaged size 20 x 26 x 6 cm Suitable for ages 6 Months & up



Packaged size 4 x 32 x 23 cm Suitable for ages Birth & up

55952

**Description:** 

UNA THE UNICORN STACKER

Inner/ Outer:

12 / 24

Barcode:





Suitable f