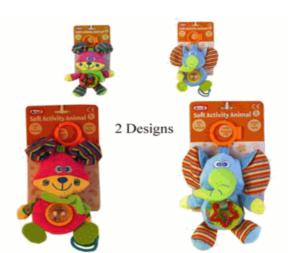

62681

#### **Description:**

SOFT BUGGY ACTIVITY ANIMAL (4 ASSTD)

### Inner/ Outer:

12 / 24

Barcode:

## Product Code:

55955