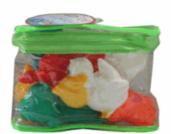

## **Description:**

**8PCS BATH ANIMALS** 

#### Inner/ Outer:

12 / 24

Barcode: