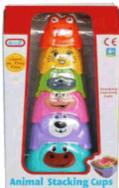

tion:** 

6PCS SQUIRTING ANIMALS

#### Inner/ Outer:

12 / 24

Barcode:



# Product Code:

62691

## **Description:**

WAGGLE ANIMALS (2 ASSTD)

#### Inner/ Outer:

12 / 24

Barcode:



# Product Code:

62696

## **Description:**

REINDEER COMFORT BLANKET

## Inner/ Outer:

12 / 24

**Barcode:** 





Packaged size 12 x 16 x 12 cm Suitable for ages Birth & up



Packaged size 21 x 25 x 13 cm Suitable for ages Birth & up



Packaged size 14 x 30 x 14 cm Suitable for ages Birth & up

63317

**Description:** 

6PCS ANIMAL PILE UP

#### Inner/ Outer:

12 / 24

Barcode:



# Product Code:

65005

#### **Description:**

RATTLE BALL ANIMAL (2 ASSTD)

#### Inner/ Outer:

12 / 24

Barcode:



# Product Code:

61017

## **Description:**

6PCS BABY BALLS

## Inner/ Outer:

12 / 24

**Barcode:** 





Suitable for ages 6 months & up Packaged size 15 x 27 x 11 cm





Suitable for ages 6 months & up

Packaged size 11 x 15 x 15 cm





Packaged size 23 x 23 x 9 cm Suitable for ages Birth & up

62683

#### **Description:**

SOFT ANIMAL WITH MIRROR (2 ASSTD)

## Inner/ Outer:

12 / 24

#### Barcode:



# Product Code:

55396

## **Description:**

SPIN & ROLL BUBBLE BALLS 5PCS (LG) (O)

# Inner/ Outer:

12 / 24

# Barcode:



# Product Code:

55375

## **Description:**

6PCS RATTLE SET (N)

## Inner/ Outer:

12 / 24

**Barcode:** 





Packaged size 10 x 28 x 17 cm Suitable for ages Birth & up



Suitable for ages Birth & up Approx size of balls 5.5cm Packaged size 20 x 30 x 6 cm



Packaged size 34 x 29 x 3 cm Suitable for ages Birrth & up

62681

#### **Description:**

SOFT BUGGY ACTIVIT