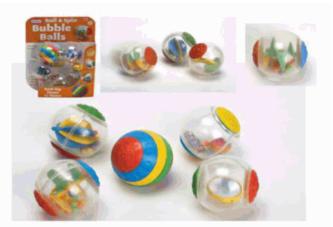

# Product Code:

55396

## **Description:**

SPIN & ROLL BUBBLE BALLS 5PCS (LG) (O)

# Inner/ Outer:

12 / 24

# Barcode:

# Product Code:

55375