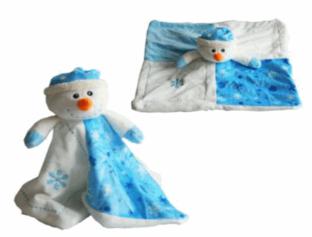

## **Description:**

SNOWMAN COMFORT BLANKET

## Inner/ Outer:

12 / 24

**Barcode:** 

Approx Size 20cm H Suitable for ages Birth & up Packaged size 18 x 19 x 24 cm

Packaged size 14 x 24 x 14 cm Suitable for ages Birth & up

63030

**Description:** 

6PCS SQUIRTING ANIMALS