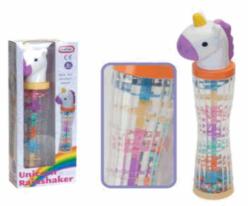

## Description:

UNICORN RAINMAKER

Inner/ Outer:

12 / 24

Barcode:

Packaged size 13 x 19 x 11 cm Suitable for ages Birth & up

Suitable for ages Birth & up Packaged size 12 x 20 x 12 cm

Suitable for ages 6 Months & up Packaged size 12 x 32 x 6 cm