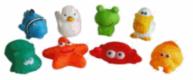

## **Description:**

**8PCS BATH ANIMALS** 

#### Inner/ Outer:

12 / 24

Barcode:

# Product Code:

55954