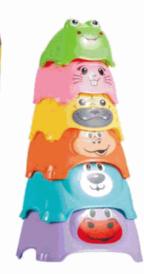

rcode:



# Product Code:

62691

## **Description:**

WAGGLE ANIMALS (2 ASSTD)

#### Inner/ Outer:

12 / 24

Barcode:



# Product Code:

62696

## **Description:**

REINDEER COMFORT BLANKET

## Inner/ Outer:

12 / 24

**Barcode:** 





Packaged size 12 x 16 x 12 cm Suitable for ages Birth & up



Packaged size 21 x 25 x 13 cm Suitable for ages Birth & up



Packaged size 14 x 30 x 14 cm Suitable for ages Birth & up

63317

**Description:** 

6PCS ANIMAL PILE UP

#### Inner/ Outer:

12 / 24

Barcode:



# Product Code:

65005

#### **Description:**

RATTLE BALL ANIMAL (2 ASSTD)

#### Inner/ Outer:

12 / 24

Barcode:



# Product Code:

61017

## **Description:**

6PCS BABY BALLS

## Inner/ Outer:

12 / 24

**Barcode:** 





Suitable for ages 6 months & up Packaged size 15 x 27 x 11 cm





Suitable for ages 6 months & up

Packaged size 11 x 15 x 15 cm





Packaged size 23 x 23 x 9 cm Suitable for ages Birth & up

62683

#### **Description:**

SOFT ANIMAL WITH MIRROR (2 ASSTD)

## Inner/ Outer:

12 / 24

#### Barcode:



# Product Code:

55396

## **Description:**

SPIN & ROLL BUBBLE BALLS 5PCS (LG) (O)

# Inner/ Outer:

12 / 24

# Barcode:



# Product Code:

55375

## **Description:**

6PCS RATTLE SET (N)

## Inner/ Outer:

12 / 24

**Barcode:** 





Packaged size 10 x 28 x 17 cm Suitable for ages Birth & up



Suitable for ages Birth & up Approx size of balls 5.5cm Packaged size 20 x 30 x 6 cm



Packaged size 34 x 29 x 3 cm Suitable for ages Birrth & up

62681

#### **Description:**

SOFT BUGGY ACTIVITY ANIMAL (4 ASSTD)

### Inner/ Outer:

12 / 24

Barcode:



## Pr