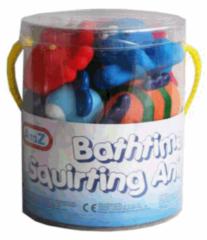

## Inner/ Outer:

12 / 24

**Barcode:** 

Approx Size 20cm H Suitable for ages Birth & up Packaged size 18 x 19 x 24 cm

Packaged size 14 x 24 x 14 cm Suitable for ages Birth & up

63030

**Description:** 

6PCS SQUIRTING ANIMALS