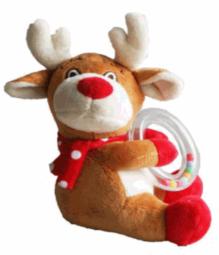

62694

**Description:** 

REINDEER RING RATTLE

#### Inner/ Outer:

12 / 36

Barcode:



# Product Code:

62695

## **Description:**

SNOWMAN RING RATTLE

#### Inner/ Outer:

12 / 36

Barcode:



## Product Code:

65802

## **Description:**

SOFT BROWN 17CM BEAR (MED)

## Inner/ Outer:

12 / 24

Barcode:





Packaged size 11 x 22 x 15 cm Suitable for ages Birth & up



Packaged size 13 x 18 x 12 cm Suitable for ages Birth & up



Packaged size 17 x 20 x 15cm

63303

**Description:** 

ANIMAL ROLY POLY (2 ASSTD)

### Inner/ Outer:

12 / 24

Barcode:



# Product Code:

63031

## **Description:**

**8PCS BATH ANIMALS** 

#### Inner/ Outer:

12 / 24

Barcode:



# Product Code:

55954

## Description:

UNICORN RAINMAKER

Inner/ Outer:

12 / 24

Barcode:







Packaged size 13 x 19 x 11 cm Suitable for ages Birth & up





Suitable for ages Birth & up Packaged size 12 x 20 x 12 cm



Suitable for ages 6 Months & up Packaged size 12 x 32 x 6 cm

62150

**Description:** 

10PCS NUMBERED DUCKS

#### Inner/ Outer:

12 / 24

Barcode:



# Product Code:

55371

## **Description:**

BETHANY THE BUTTER