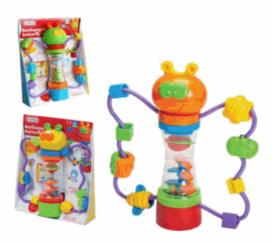

# Product Code:

55371

## **Description:**

BETHANY THE BUTTERFLY (3 ASSTD) (N)