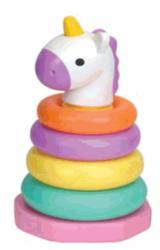

55952

**Description:** 

UNA THE UNICORN STACKER

Inner/ Outer:

12 / 24

Barcode:

Suitable for ages 6 months & up

Packaged size 20 x 25 x 12cm