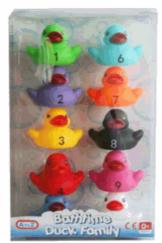

ption:** 

ANIMAL ROLY POLY (2 ASSTD)

### Inner/ Outer:

12 / 24

Barcode:



# Product Code:

63031

## **Description:**

**8PCS BATH ANIMALS** 

#### Inner/ Outer:

12 / 24

Barcode:



# Product Code:

55954

## Description:

UNICORN RAINMAKER

Inner/ Outer:

12 / 24

Barcode:







Packaged size 13 x 19 x 11 cm Suitable for ages Birth & up





Suitable for ages Birth & up Packaged size 12 x 20 x 12 cm



Suitable for ages 6 Months & up Packaged size 12 x 32 x 6 cm

62150

**Description:** 

10PCS NUMBERED DUCKS

#### Inner/ Outer:

12 / 24

Barcode:



# Product Code:

55371

## **Description:**

BETHANY THE BUTTERFLY (3 ASSTD) (N)

# Inner/ Outer:

12 / 24

Barcode:



Product Code:

62684

Description:

ANIMAL COMFORT BLANKET (2 ASSTD)

## Inner/ Outer:

12 / 24

**Barcode:** 





Packaged size 16 x 27 x 6 cm Suitable for ages Birth & up



Packaged size 20 x 26 x 6 cm Suitable for ages 6 Months & up



Packaged size 4 x 32 x 23 cm Suitable for ages Birth & up

55952

**Description:** 

UNA THE UNICORN STACKER

Inner/ Outer:

12 / 24

Barcode:





Suitable for ages 6 months & up



Packaged size 20 x 25 x 12cm

#### **Product Code:**

62689

## **Description:**

SOFT PUFFY ANIMAL (2 ASSTD)

#### Inner/ Outer:

12 / 24

Barcode:



**Product Code:** 

62697

## **Description:**

SNOWMAN COMFORT BLANKET

## Inner/ Outer:

12 / 24

**Barcode:** 





Approx Size 20cm H Suitable for ages Birth & up Packaged size 18 x 19 x 24 cm



Packaged size 14 x 24 x 14 cm Suitable for ages Birth & up

63030

**Description:** 

6PCS SQUIRTING ANIMALS

#### Inner/ Outer:

12 / 24