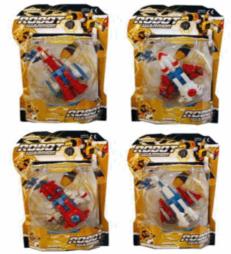

## Inner/ Outer:

24 / 72

Barcode:

Product Code:

07739

## **Description:**

**ROBOT WARRIOR 4 ASST** 

Inner/ Outer:

24 / 72

**Barcode:** 

Suitable for ages 5 years & up Packaged size 18 x 20 x 3 cm

Packaged size 19 x 19 x 3 cm Suitable for ages 6 years & up

Packaged size 20 x 27 x 5 cm