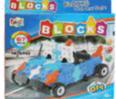

# Product Code:

06371

## **Description:**

3D RACER BLOCKS 3 ASSTD

## Inner/ Outer:

24 / 72

Barcode:

Product Code:

07739