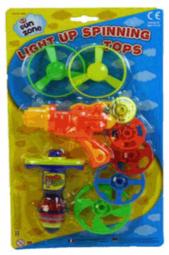

## Inner/ Outer:

24 / 72

**Barcode:** 

Packaged size 21 x 38 x 5 cm

Suitable for ages 6years & up Packaged size 15 x 19 x 4 cm

Packaged size 20 x 34 x 4 cm

06293