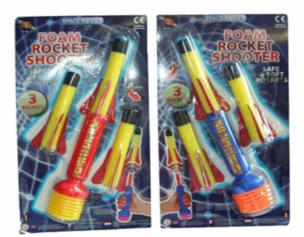

01685

**Description:** 

FOAM ROCKET SHOOTER

## Inner/ Outer:

24 / 72

Barcode: