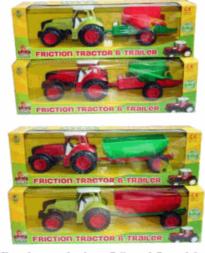

### Inner/ Outer:

12 / 48

Barcode:

Product Code:

01782

**Description:** 

FARM TRACTOR W/TRAILER 4 ASSTD

Inner/ Outer:

1/24

**Barcode:** 

Suitable for ages 6 years & up Packaged size 24 x 18 x 4 cm

Packaged size 29 x 35 x 5 cm

Packaged size 39 x 13 x 11 cm