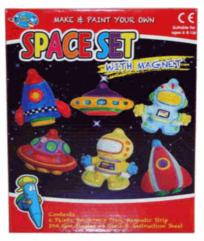

#### **Description:**

MOULD & PAINT SPACE SET WITH MAGNET

### Inner/ Outer:

24 / 72

Barcode: