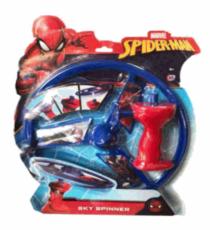

# Product Code:

01383

## **Description:**

SPIDERMAN SKY SPINNER

### Inner/ Outer:

12 / 48

Barcode:

Product Code:

01782

**Description:** 

FARM TRACTOR W/TRAILER 4 ASSTD

Inner/ Outer: