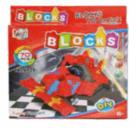

# Product Code:

06371

## **Description:**

3D RACER BLOCKS 3 ASSTD

## Inner/ Outer:

24 / 72

Barcode:

Product Code:

07739